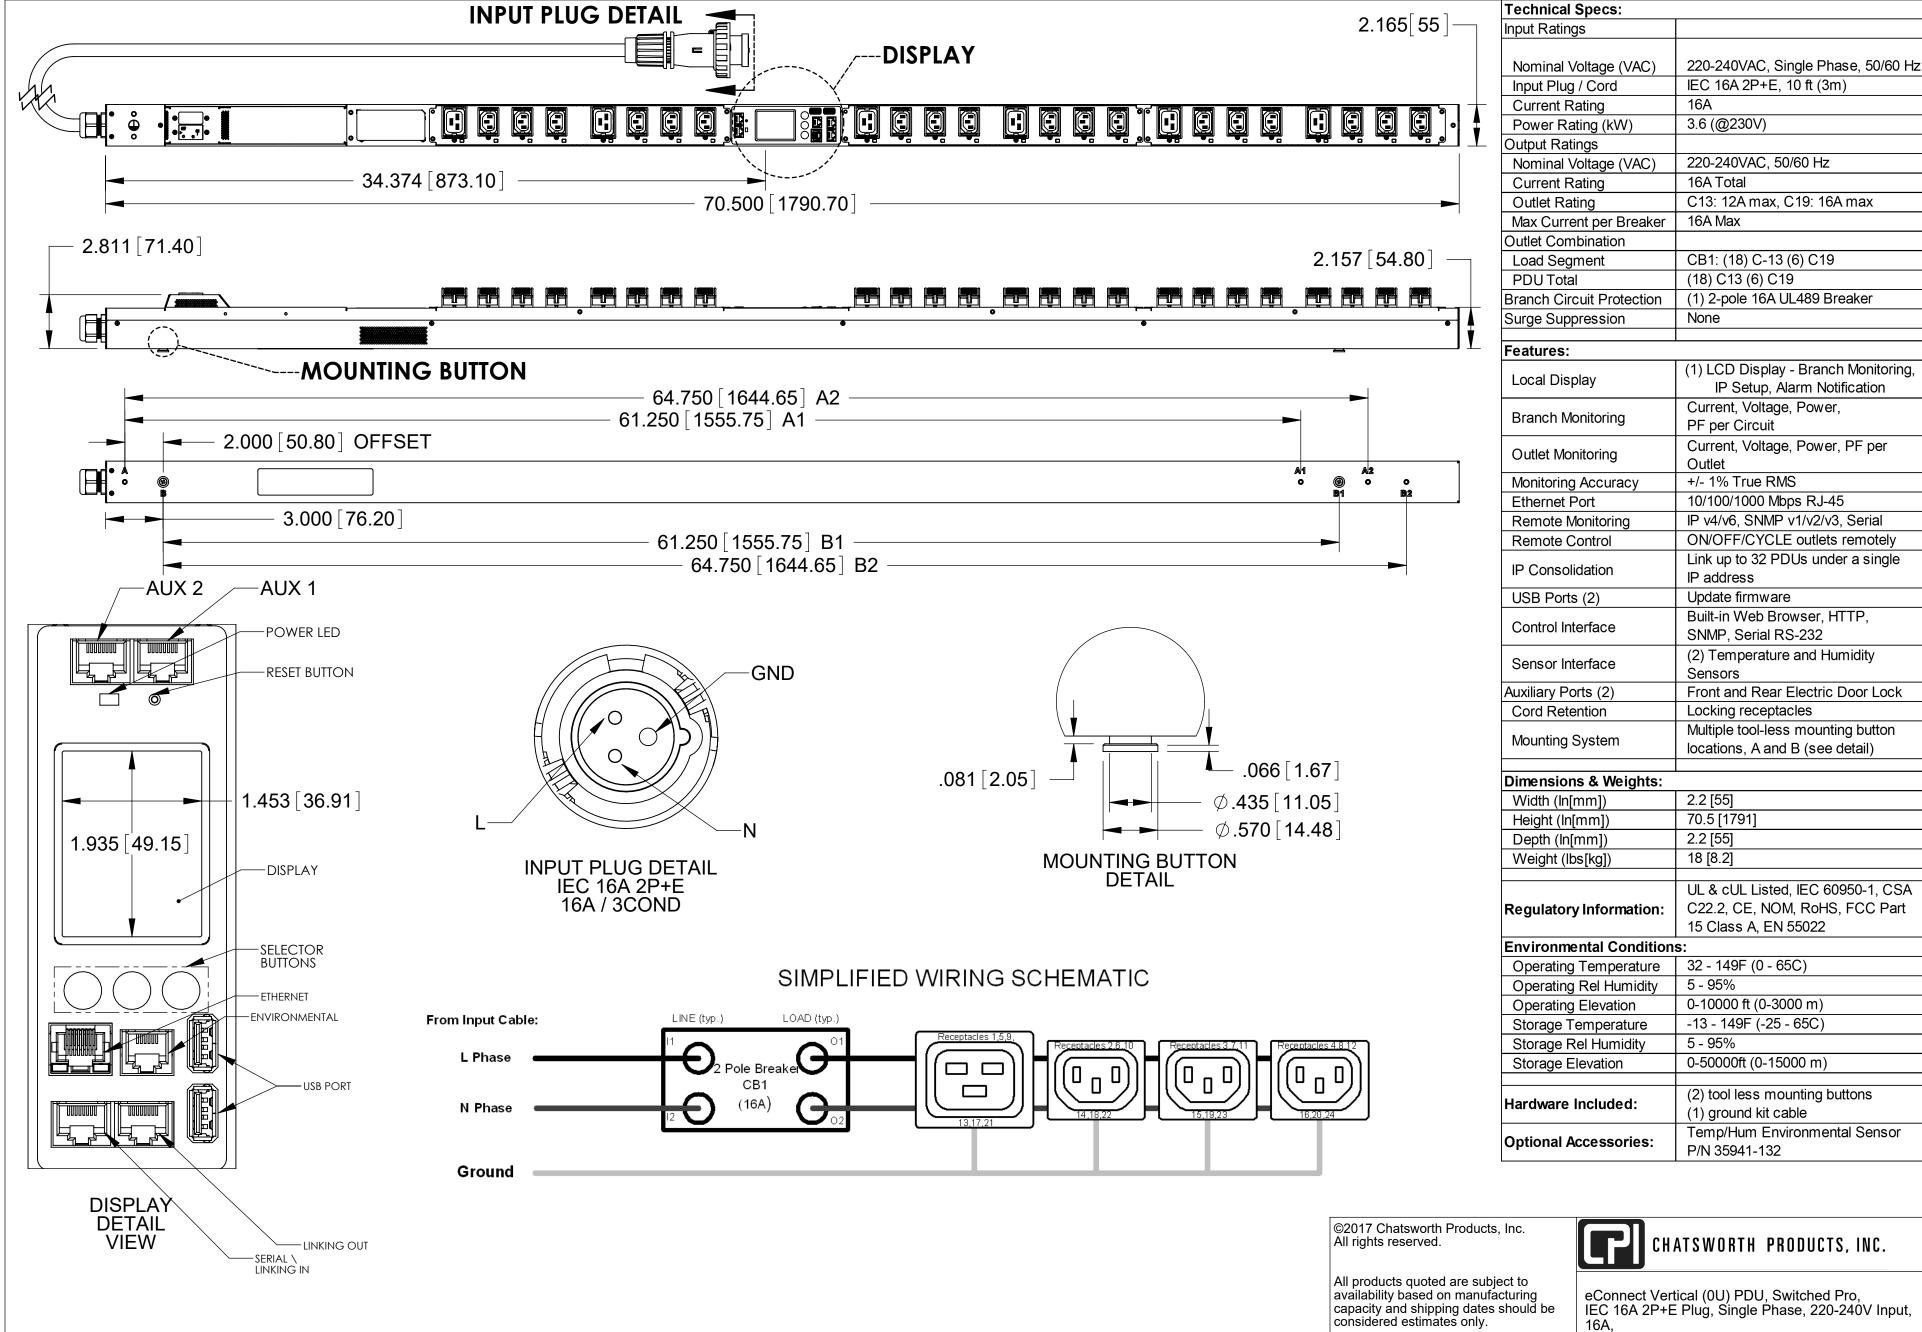

1 All Dimension are in inches [millimeters] unless otherwise specified

2 Installation must conform with all related national and local codes

3 All Bracket kits are sold separately. Toolless mounting buttons are included for installation in CPI cabinets.

(18) C13 (6) C19 Outlets, 220-240V Output, Individual Outlet Control and Monitoring