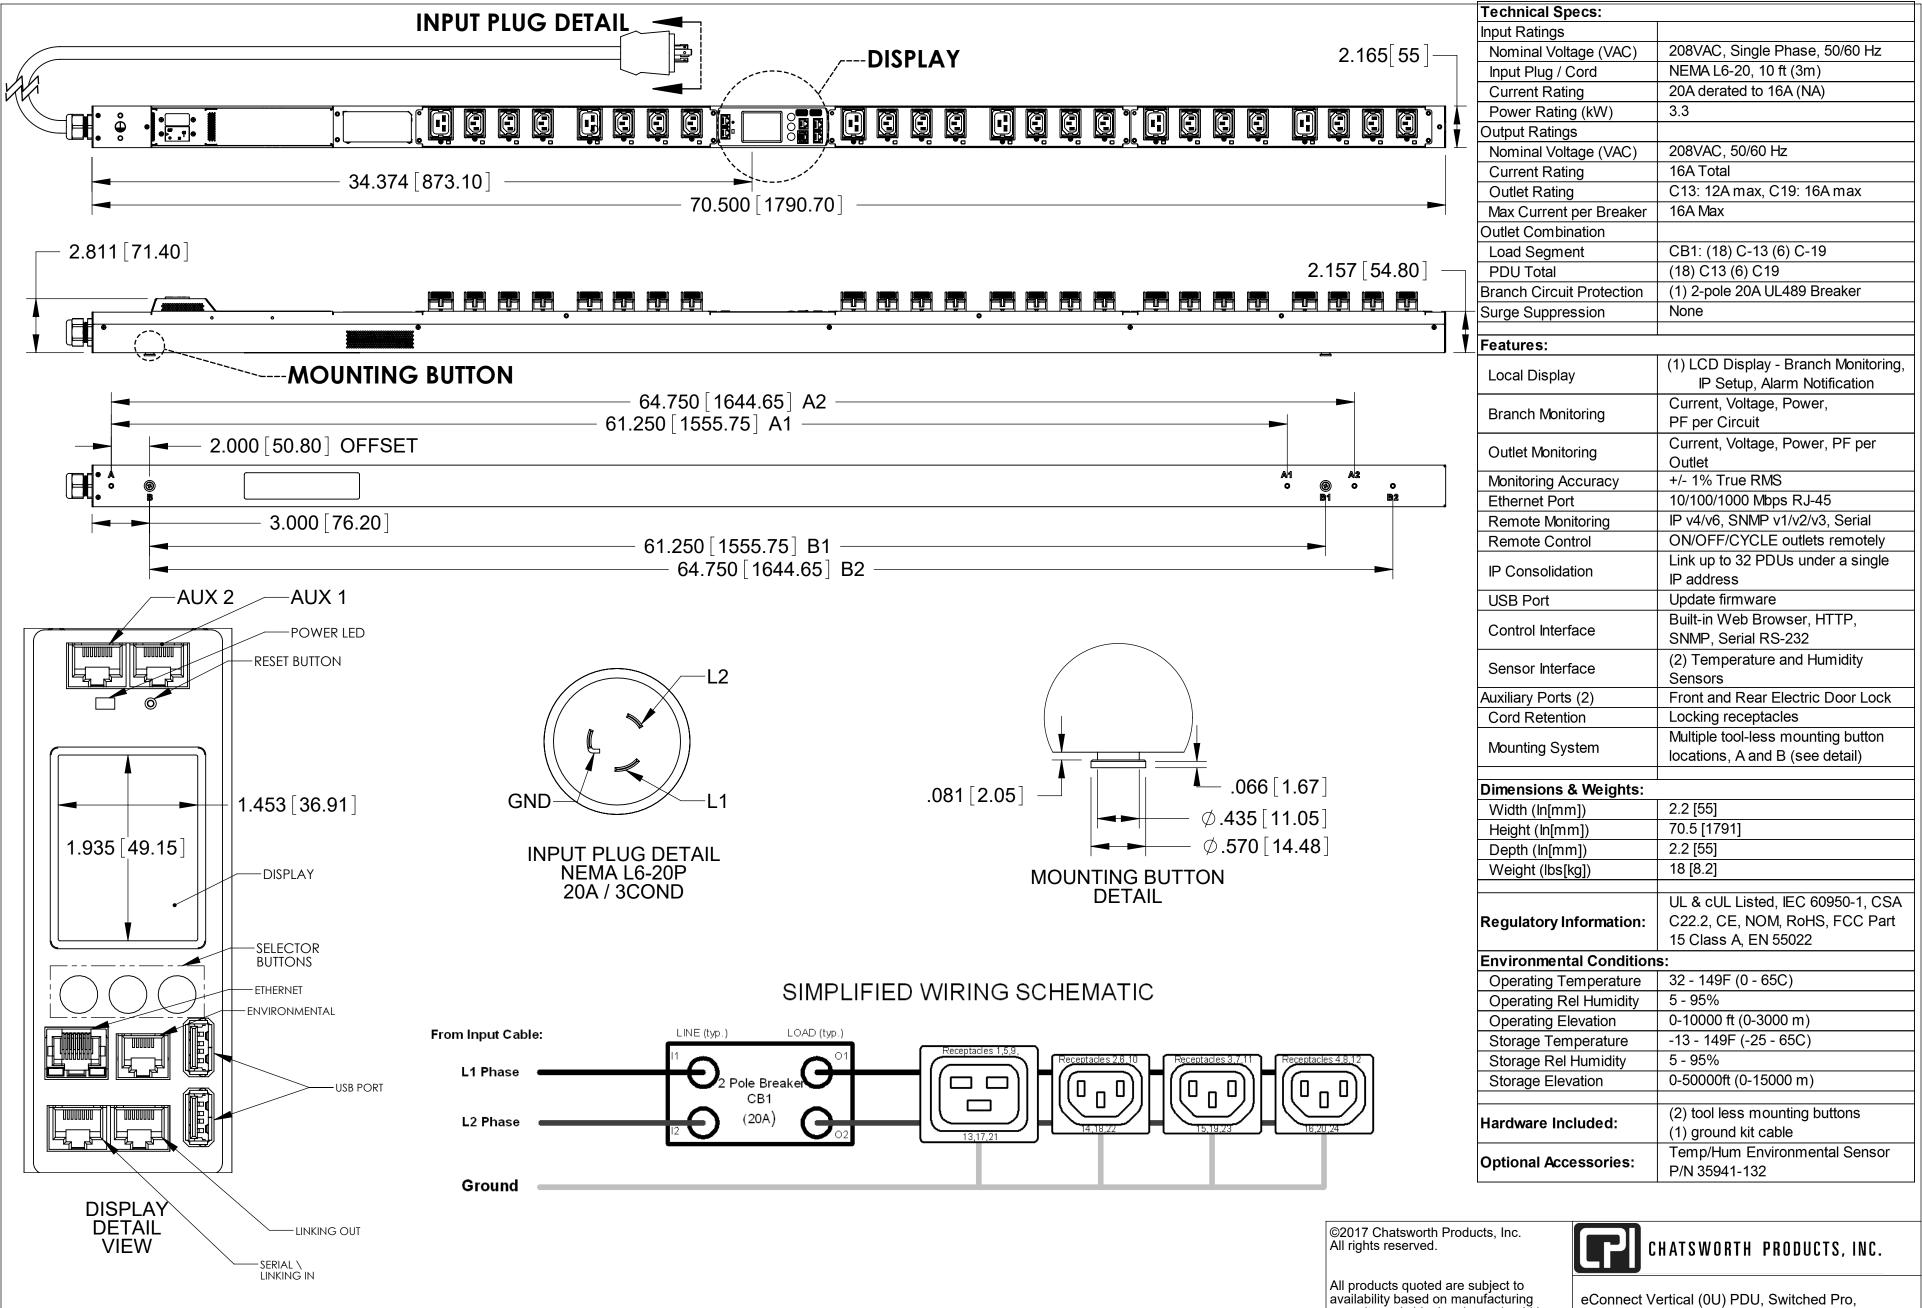

Notes

1 All Dimension are in inches [millimeters] unless otherwise specified

2 Installation must conform with all related national and local codes

3 All Bracket kits are sold separately. Toolless mounting buttons are included for installation in CPI cabinets.

4 For more information, please contact Tech Support at techsupport@chatsworth.com

availability based on manufacturing capacity and shipping dates should be considered estimates only.

While every effort has been made to ensure the accuracy of all information, CPI does not accept liability for any errors or omissions and reserves the right to change information and descriptions of listed services and products.

eConnect Vertical (0U) PDU, Switched Pro, L6-20 Plug, Single Phase, 208V Input, 20A, (18) C13 (6) C19 Outlets, 208V Output, Individual Outlet Control and Monitoring

**L6-1E0C3**SHEET 1 OF 1

1