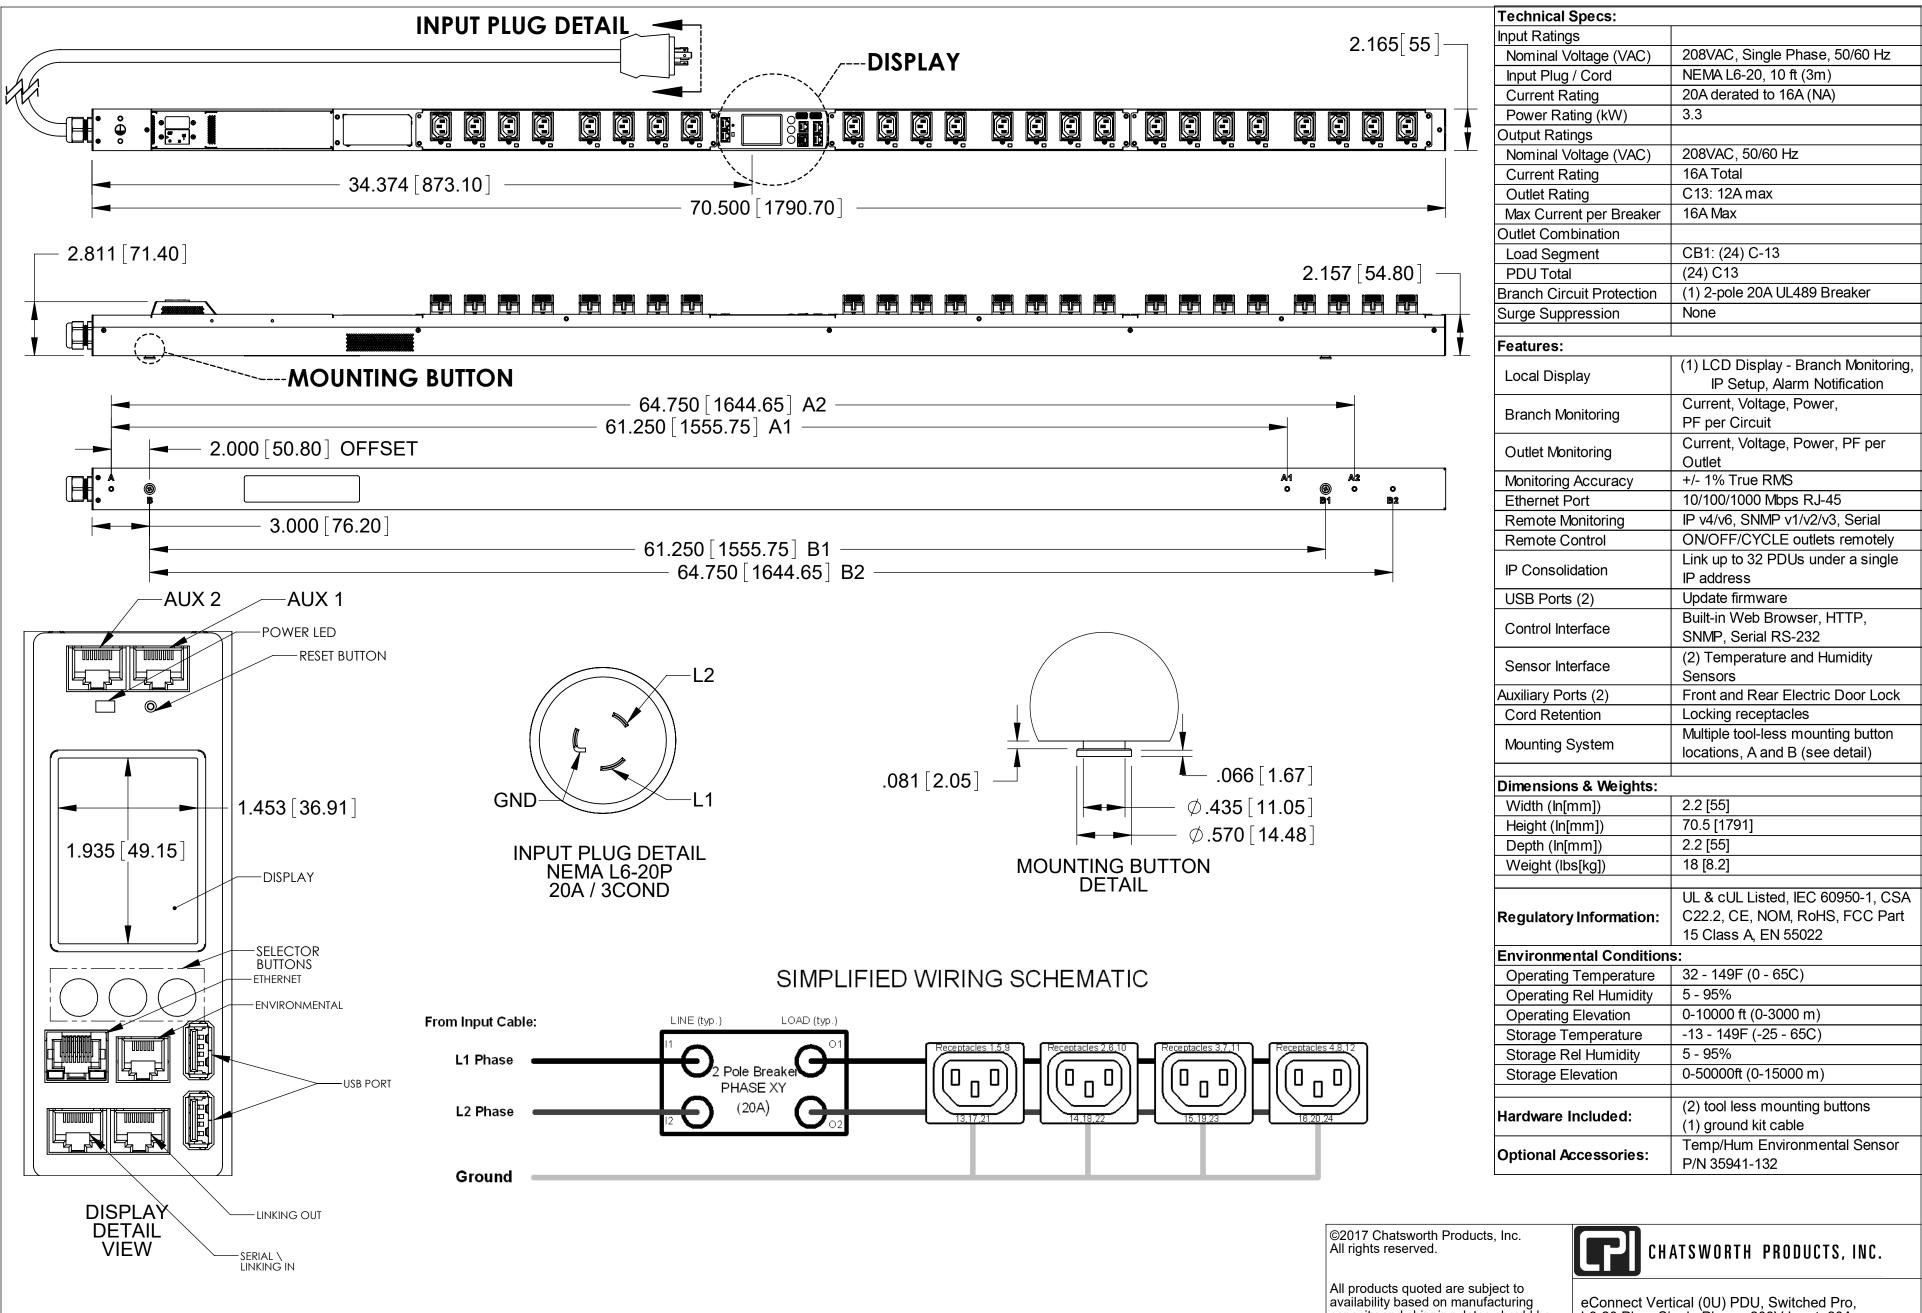

1 All Dimension are in inches [millimeters] unless otherwise specified

2 Installation must conform with all related national and local codes

3 All Bracket kits are sold separately. Toolless mounting buttons are included for installation in CPI cabinets.

eConnect Vertical (0U) PDU, Switched Pro, L6-20 Plug, Single Phase, 208V Input, 20A, (24) C13 Outlets, 208V Output, Individual Outlet Control and Monitoring