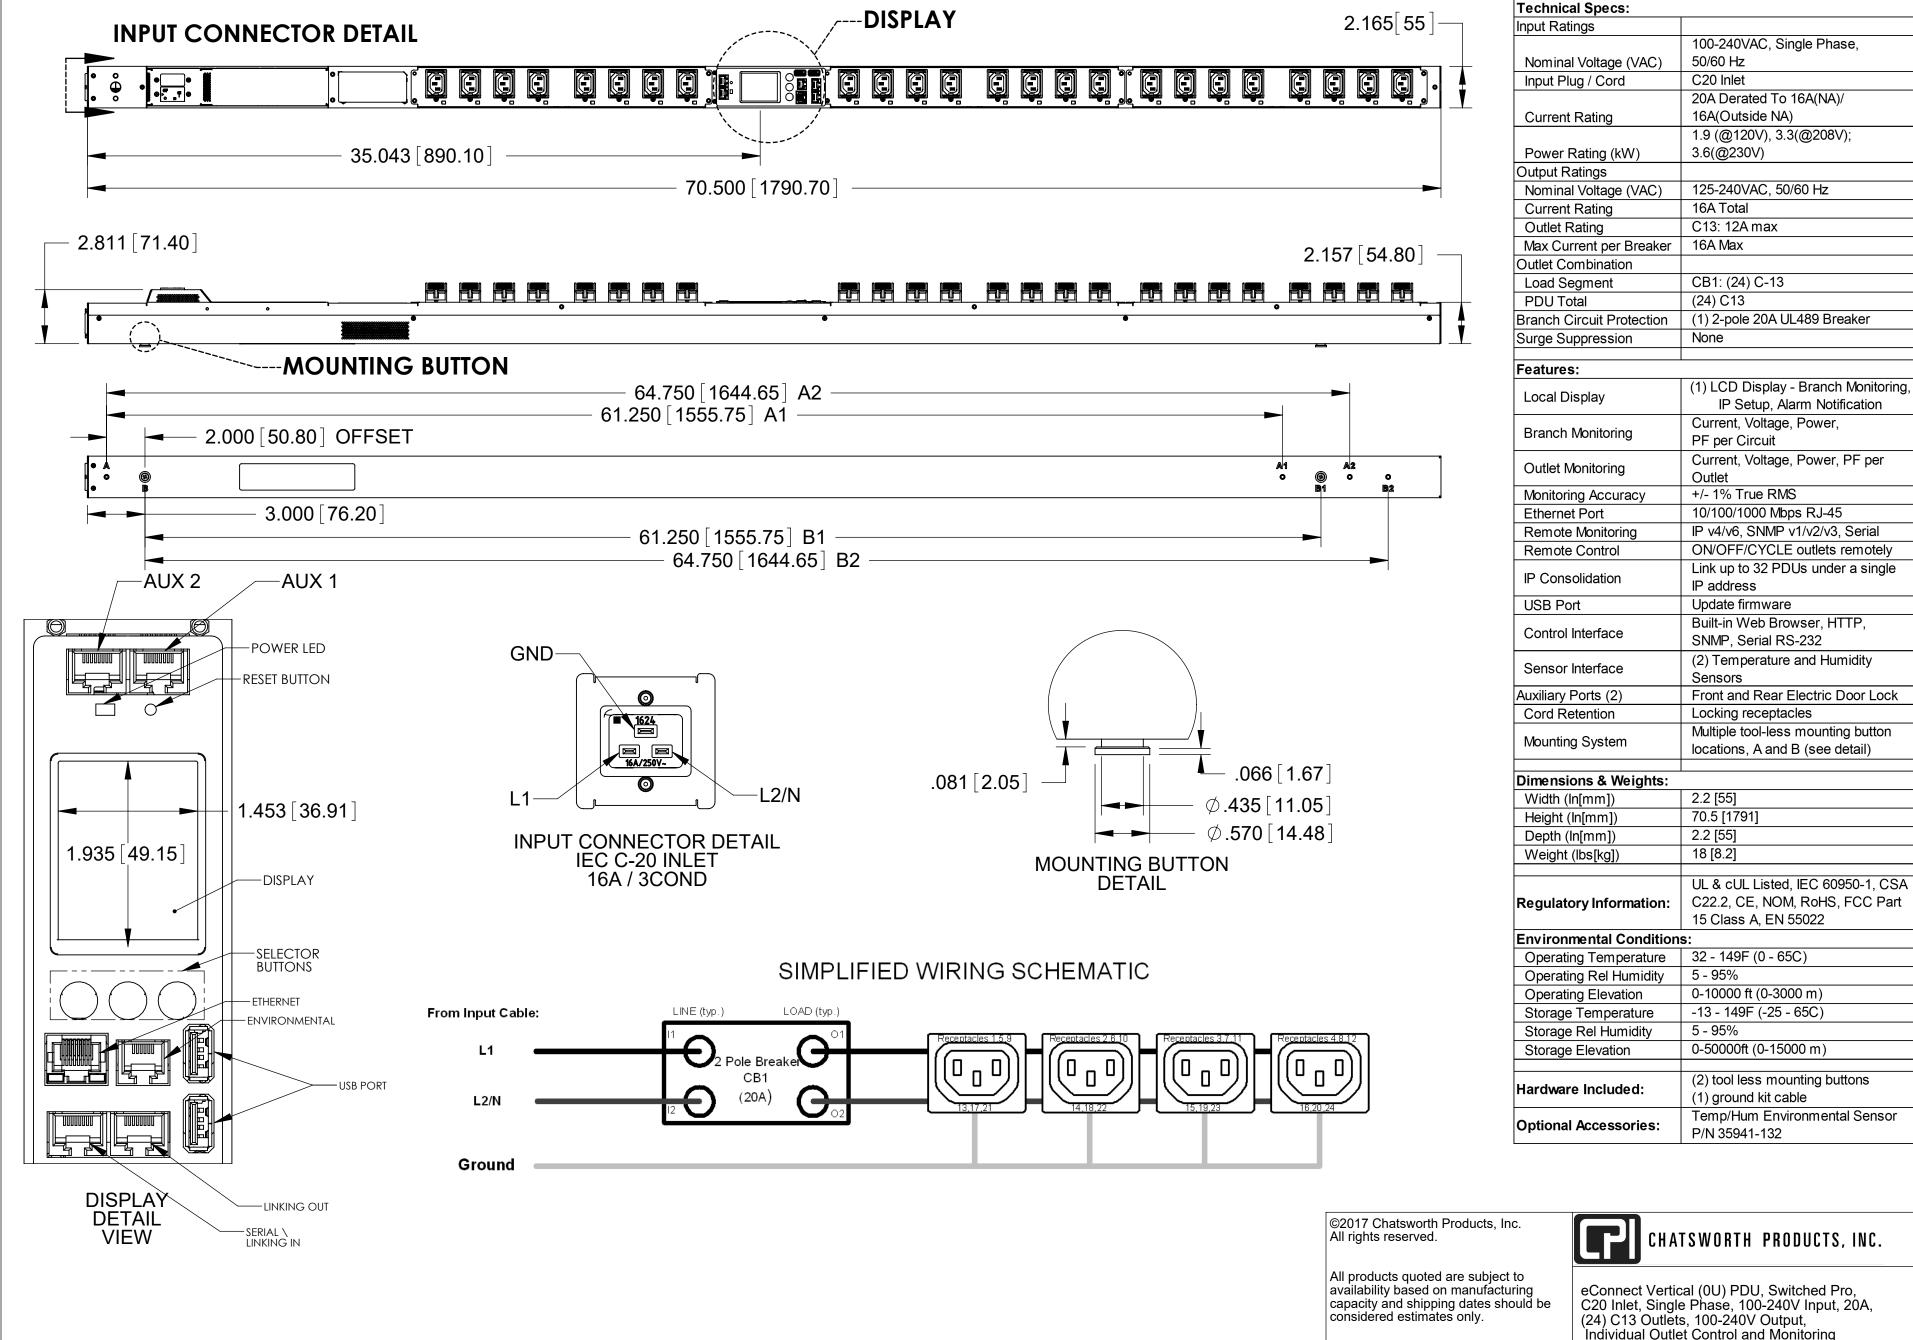

1 All Dimension are in inches [millimeters] unless otherwise specified

2 Installation must conform with all related national and local codes

3 All Bracket kits are sold separately. Toolless mounting buttons are included for installation in CPI cabinets.