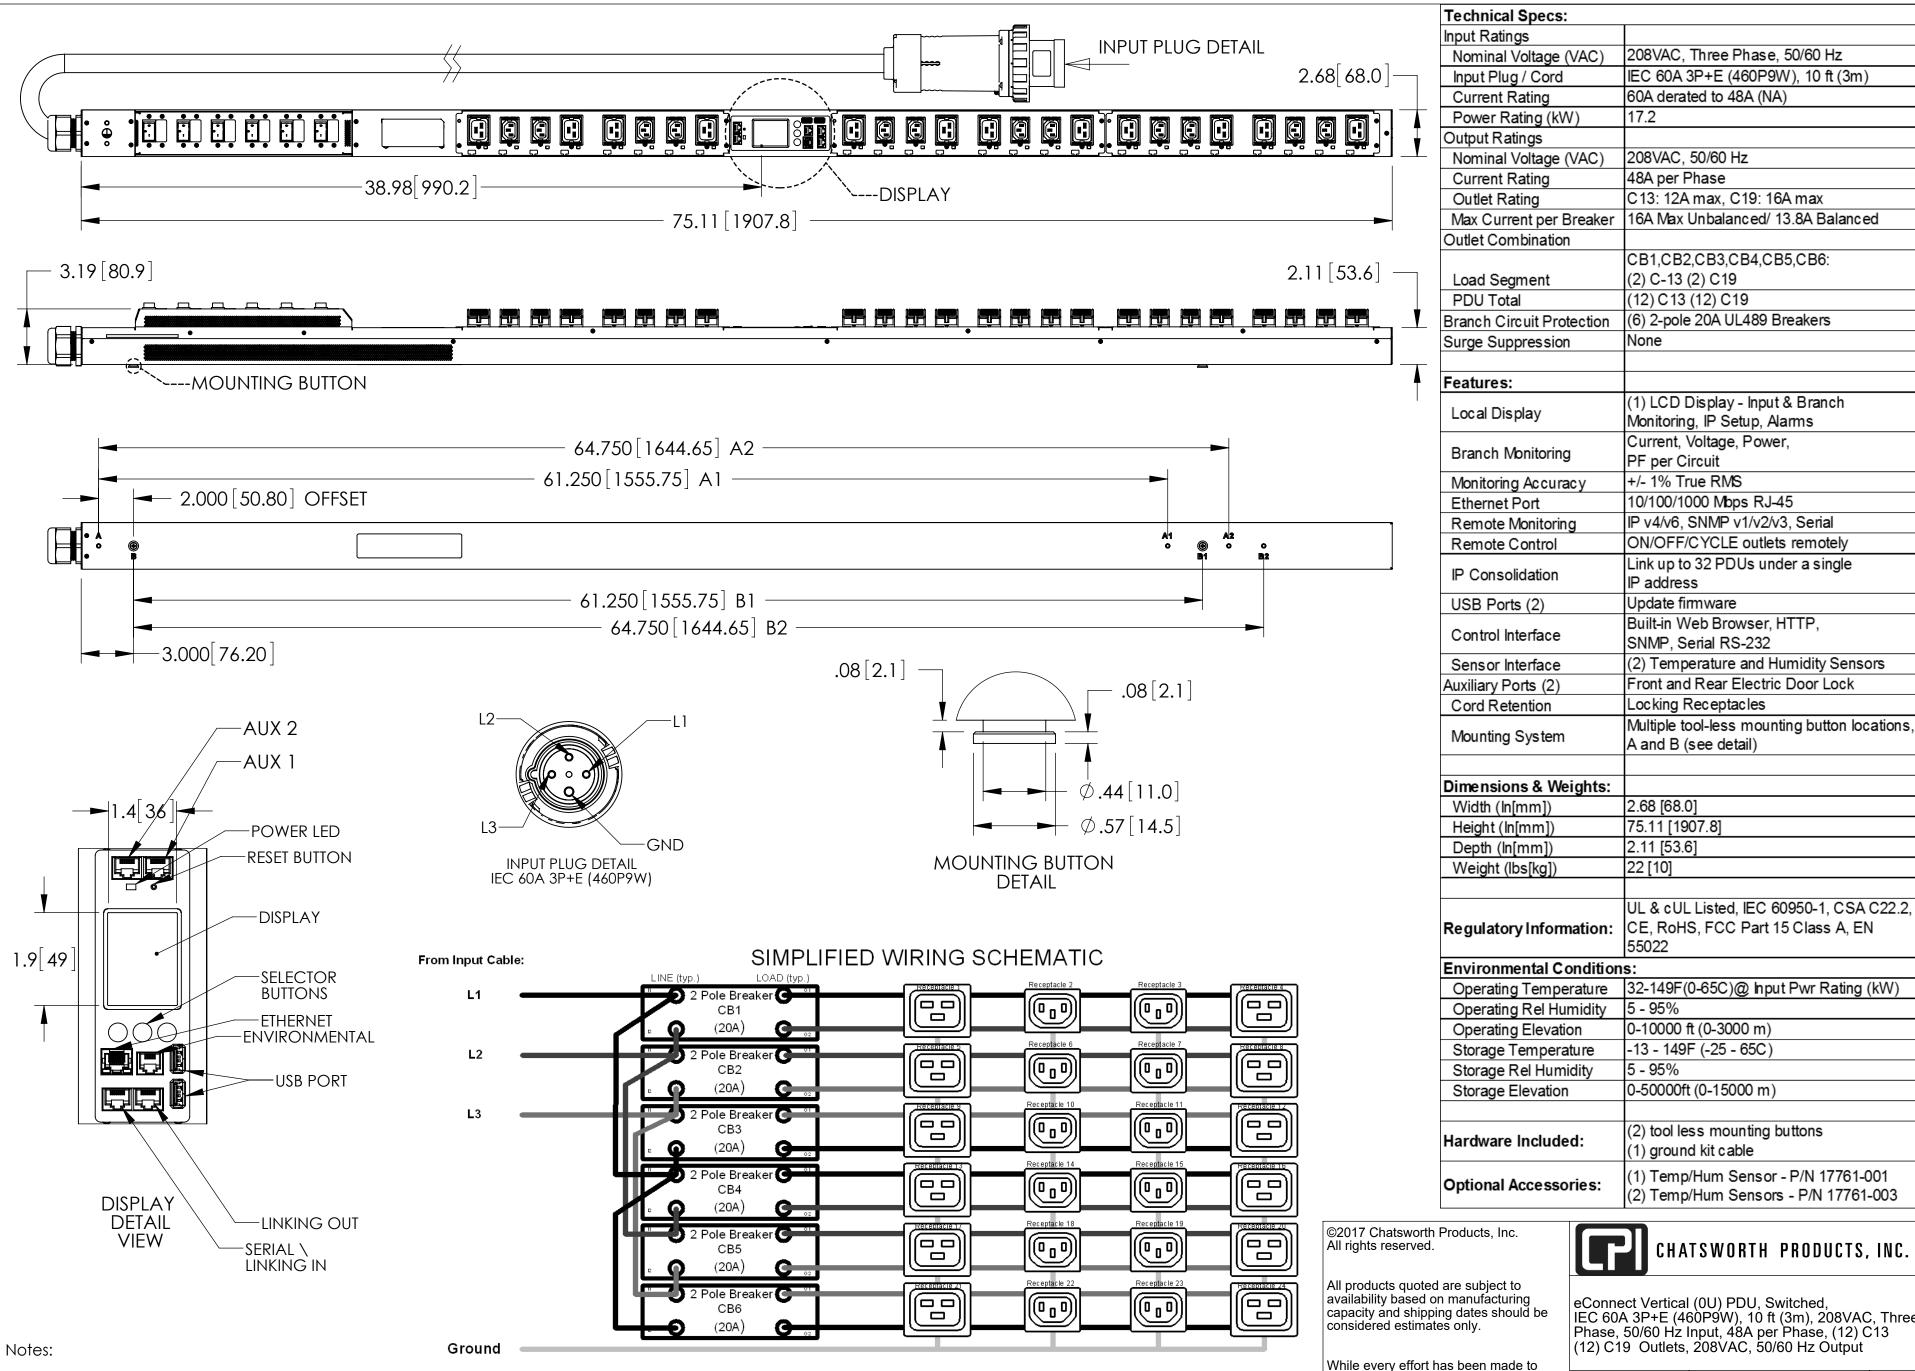

1 All Dimension are in inches [millimeters] unless otherwise specified.

2 Installation must conform with all related national and local codes.

3 All Bracket kits are sold separately. Toolless mounting buttons are included for installation in CPI cabinets.

4 For more information, please contact Tech Support at techsupport@chatsworth.com.

While every effort has been made to ensure the accuracy of all information, CPI does not accept liability for any errors or omissions and reserves the right to change information and descriptions of listed services and products.

## CHATSWORTH PRODUCTS, INC.

eConnect Vertical (0U) PDU, Switched, IEC 60A 3P+E (460P9W), 10 ft (3m), 208VAC, Three Phase, 50/60 Hz Input, 48A per Phase, (12) C13 (12) C19 Outlets, 208VAC, 50/60 Hz Output