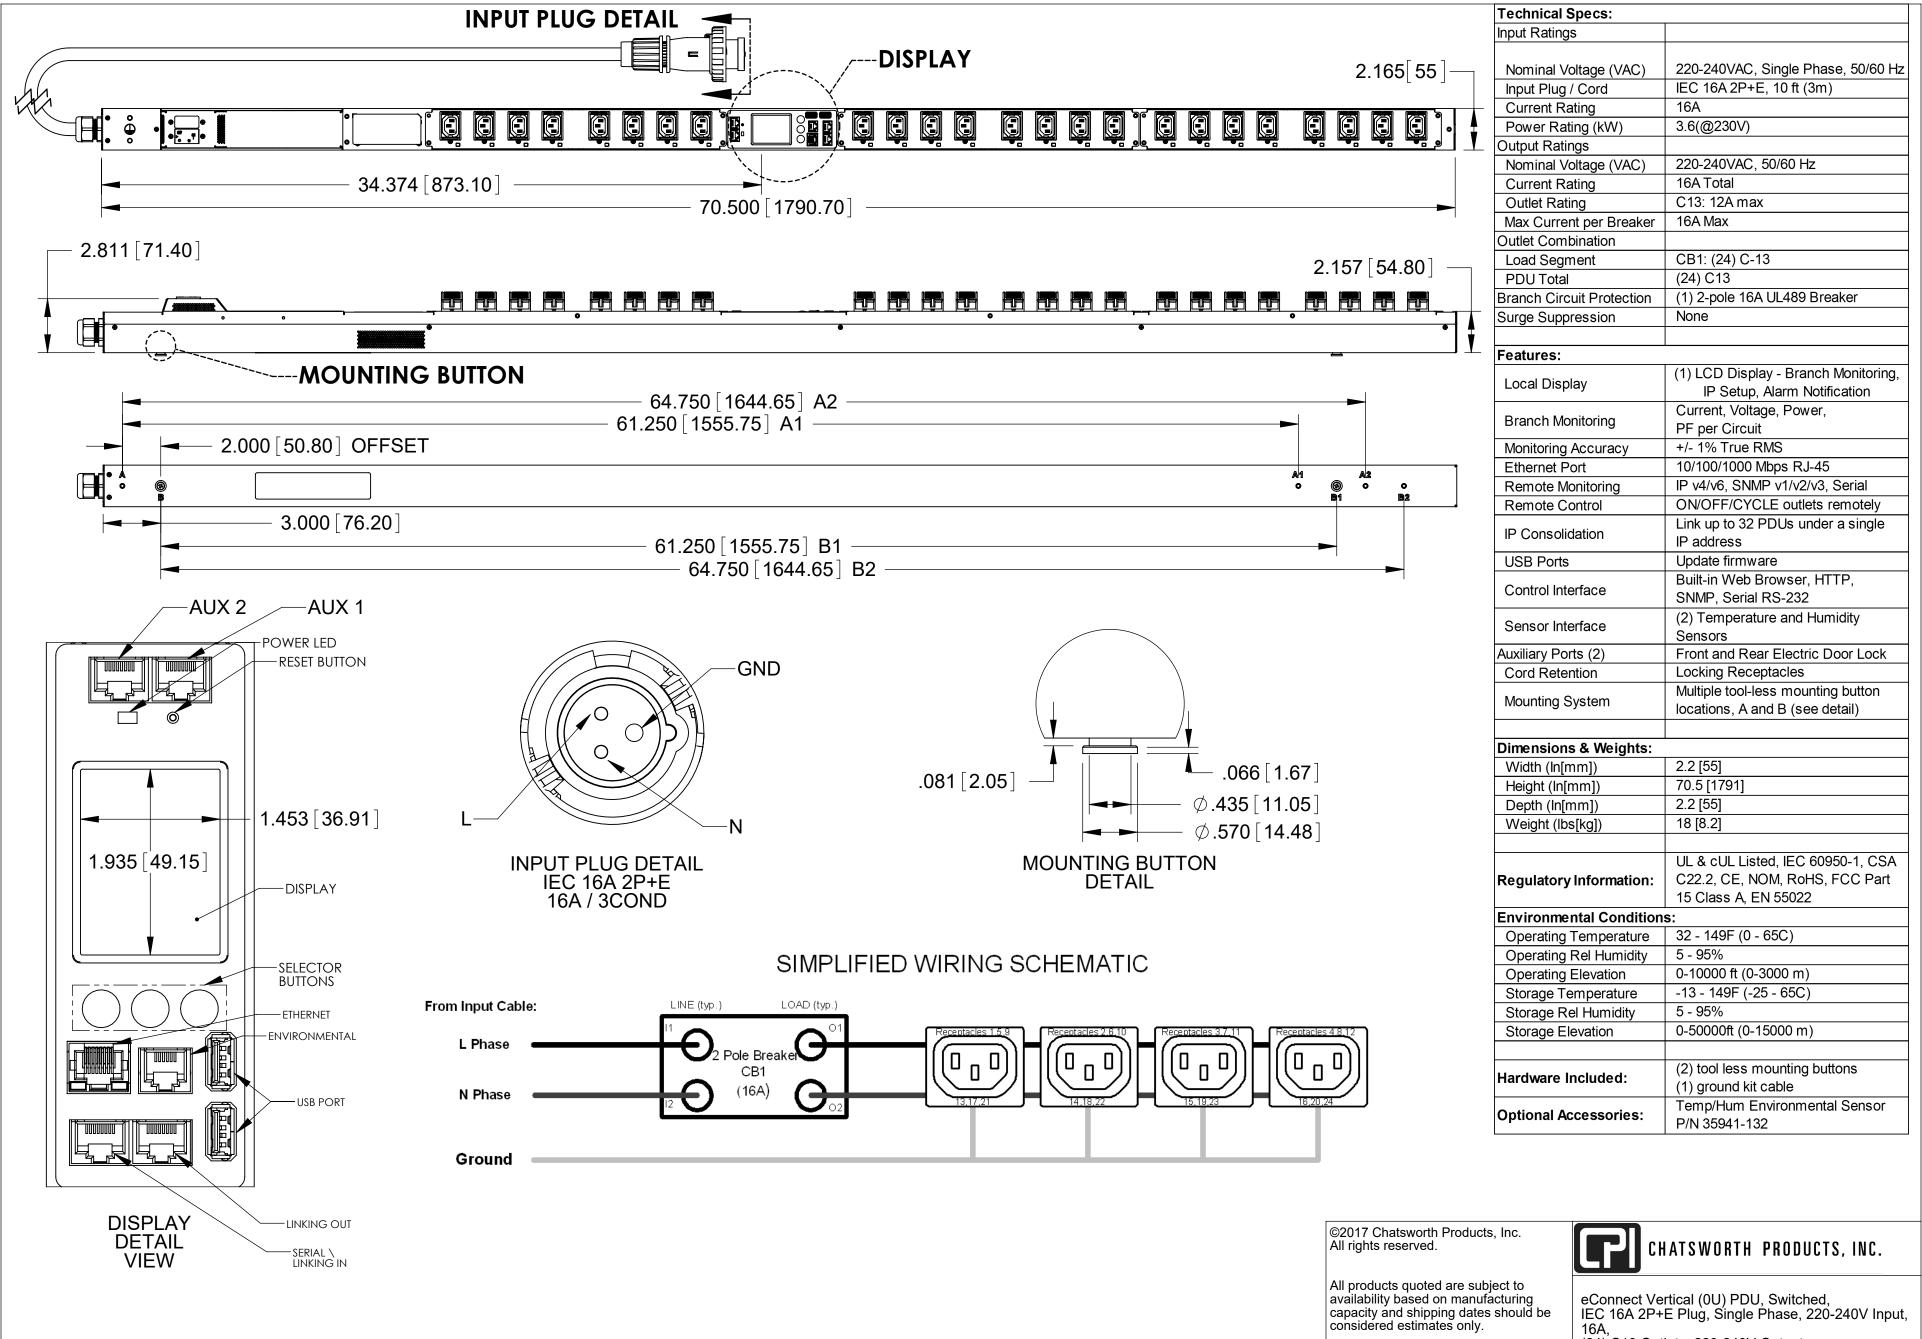

1 All Dimension are in inches [millimeters] unless otherwise specified

2 Installation must conform with all related national and local codes

3 All Bracket kits are sold separately. Toolless mounting buttons are included for installation in CPI cabinets.

(24) C13 Outlets, 220-240V Output, Individual Outlet Control