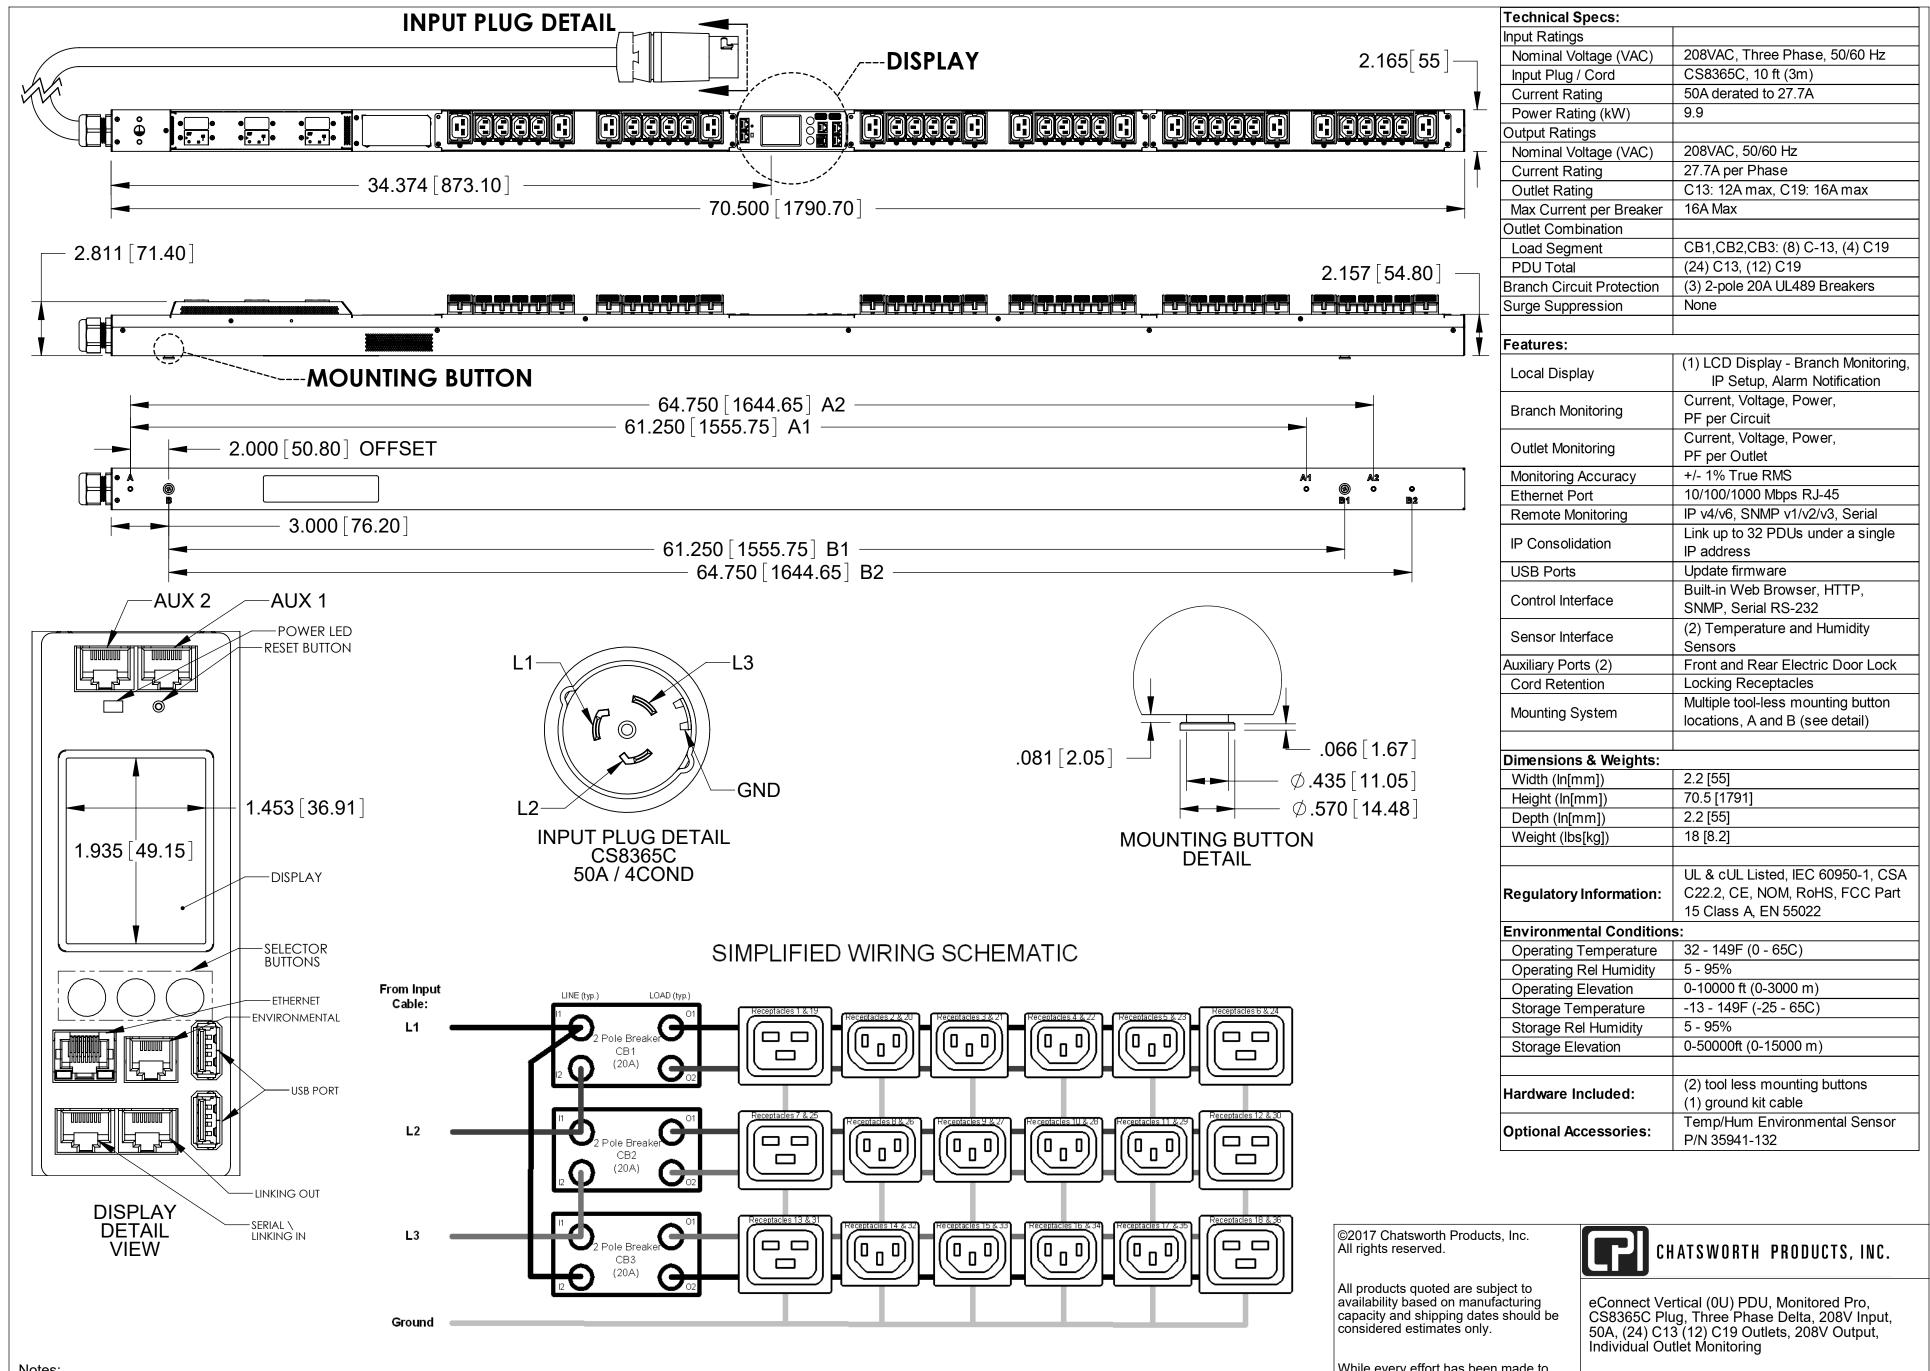

Notes:

1 All Dimension are in inches [millimeters] unless otherwise specified

2 Installation must conform with all related national and local codes

3 All Bracket kits are sold separately. Toolless mounting buttons are included for installation in CPI cabinets.

4 For more information, please contact Tech Support at <a href="techsupport@chatsworth.com">techsupport@chatsworth.com</a>

While every effort has been made to ensure the accuracy of all information, CPI does not accept liability for any errors or omissions and reserves the right to change information and descriptions of listed services and products.