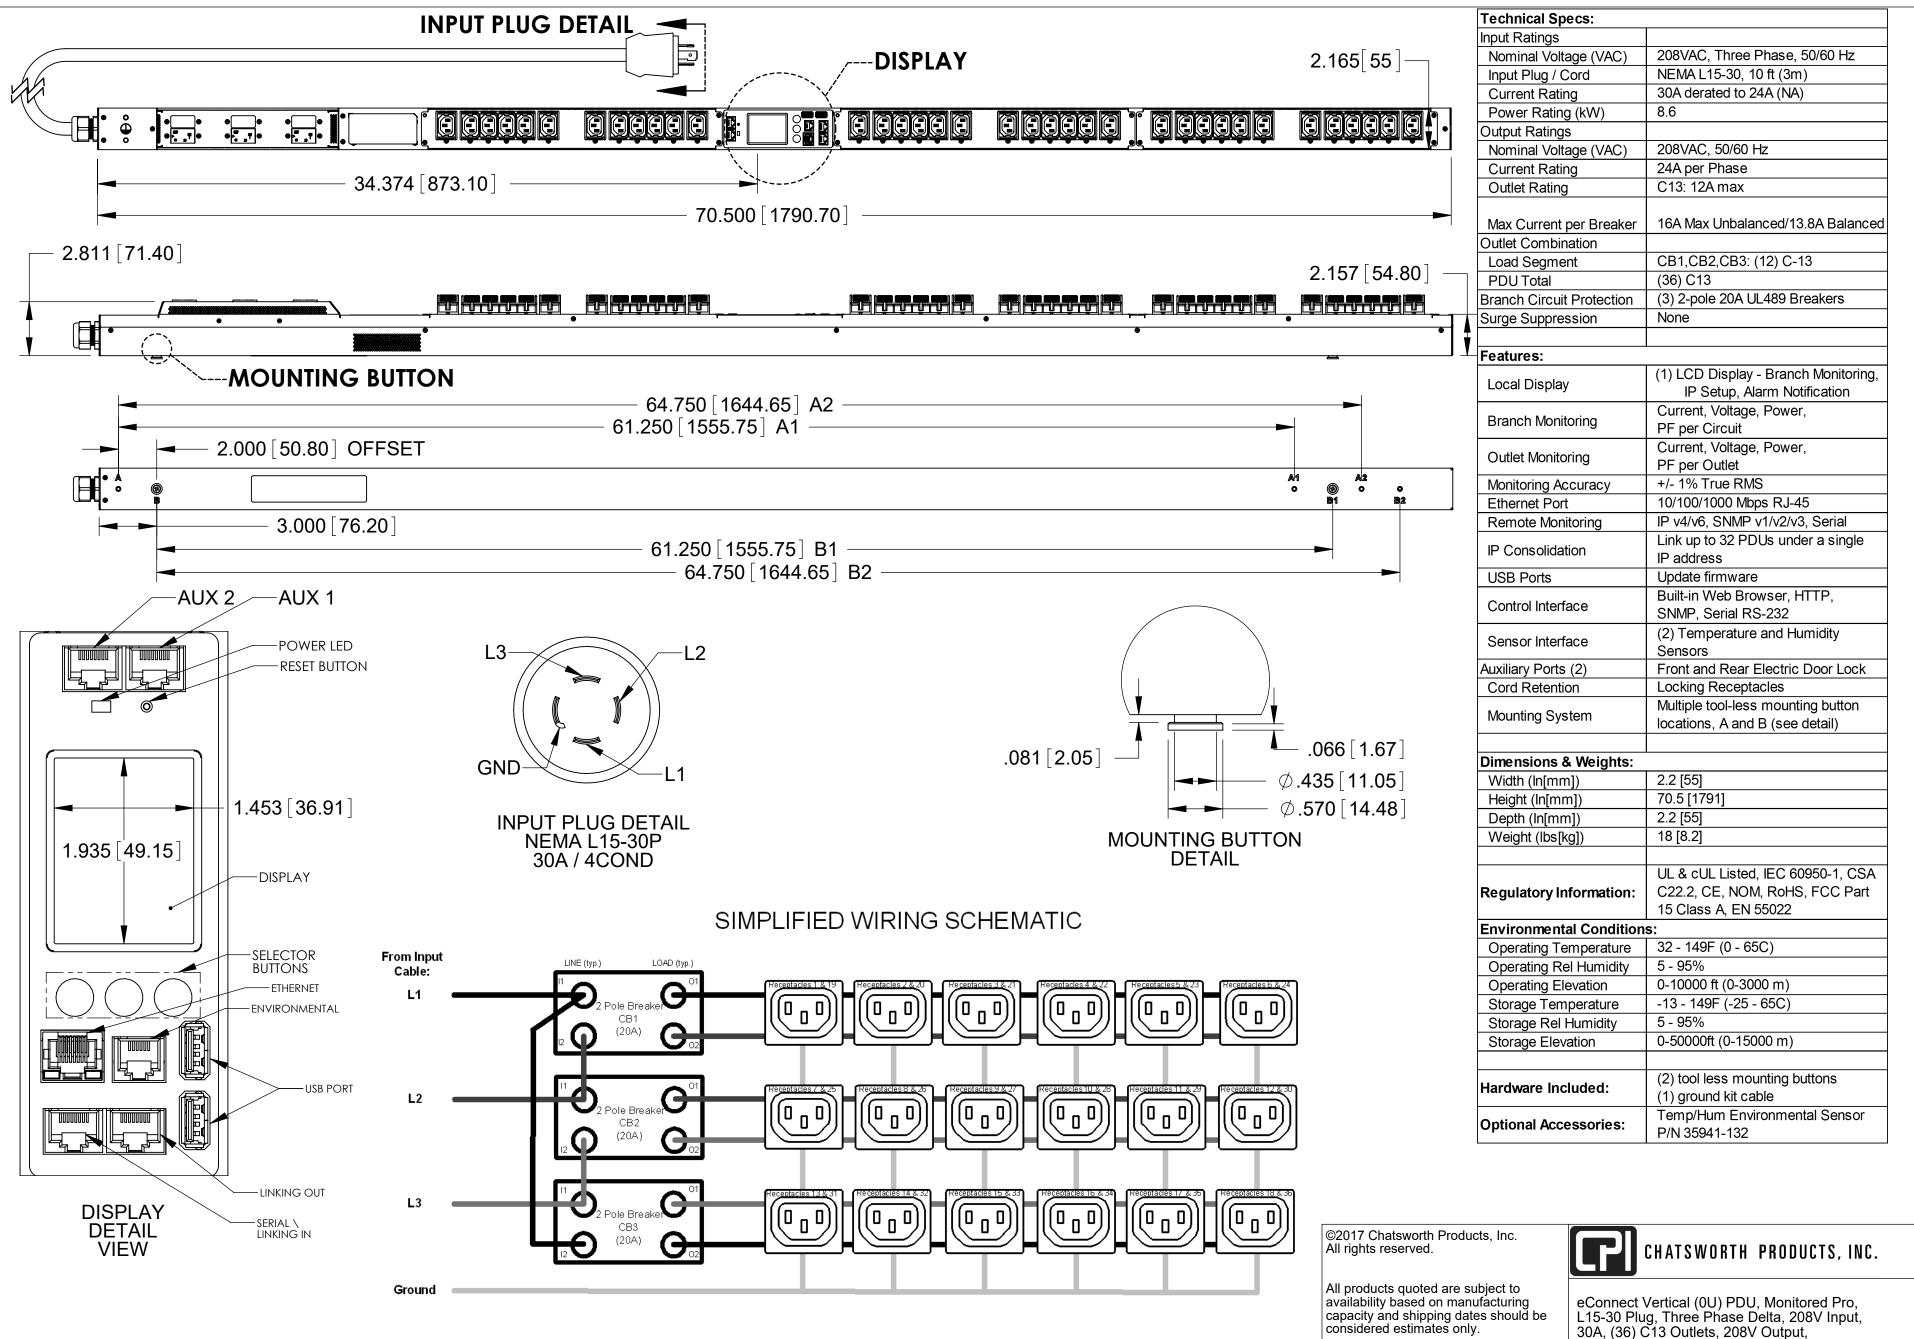

1 All Dimension are in inches [millimeters] unless otherwise specified

2 Installation must conform with all related national and local codes

3 All Bracket kits are sold separately. Toolless mounting buttons are included for installation in CPI cabinets.

30A, (36) C13 Outlets, 208V Output, Individual Outlet Monitoring