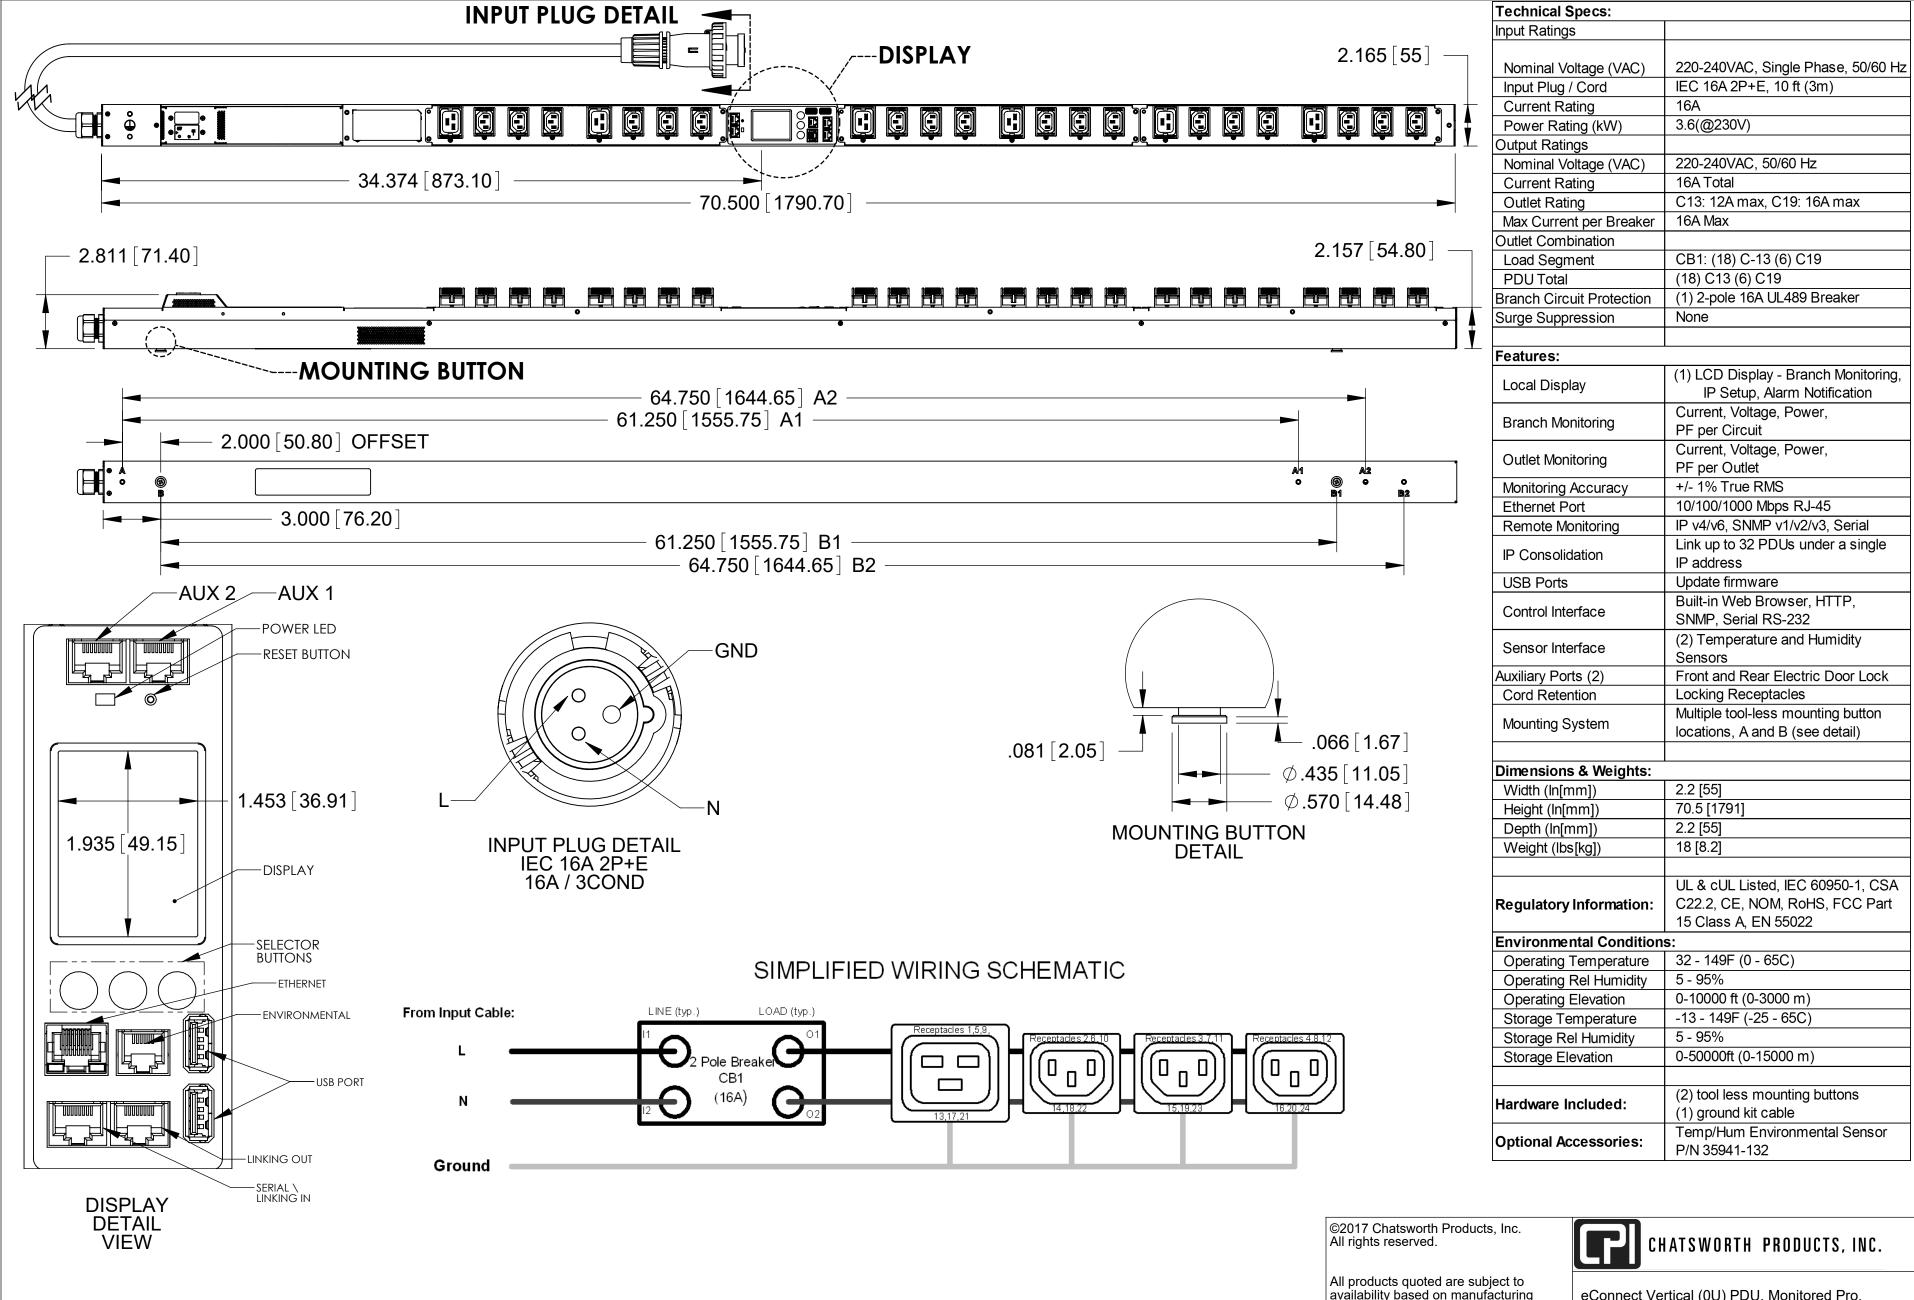

1 All Dimension are in inches [millimeters] unless otherwise specified

2 Installation must conform with all related national and local codes

3 All Bracket kits are sold separately. Toolless mounting buttons are included for installation in CPI cabinets.

eConnect Vertical (0U) PDU, Monitored Pro, IEC 16A 2P+E Plug, Single Phase, 220-240V Input, 16A, (18) C13 (6) C19 Outlets, 220-240V Output, Individual Outlet Monitoring