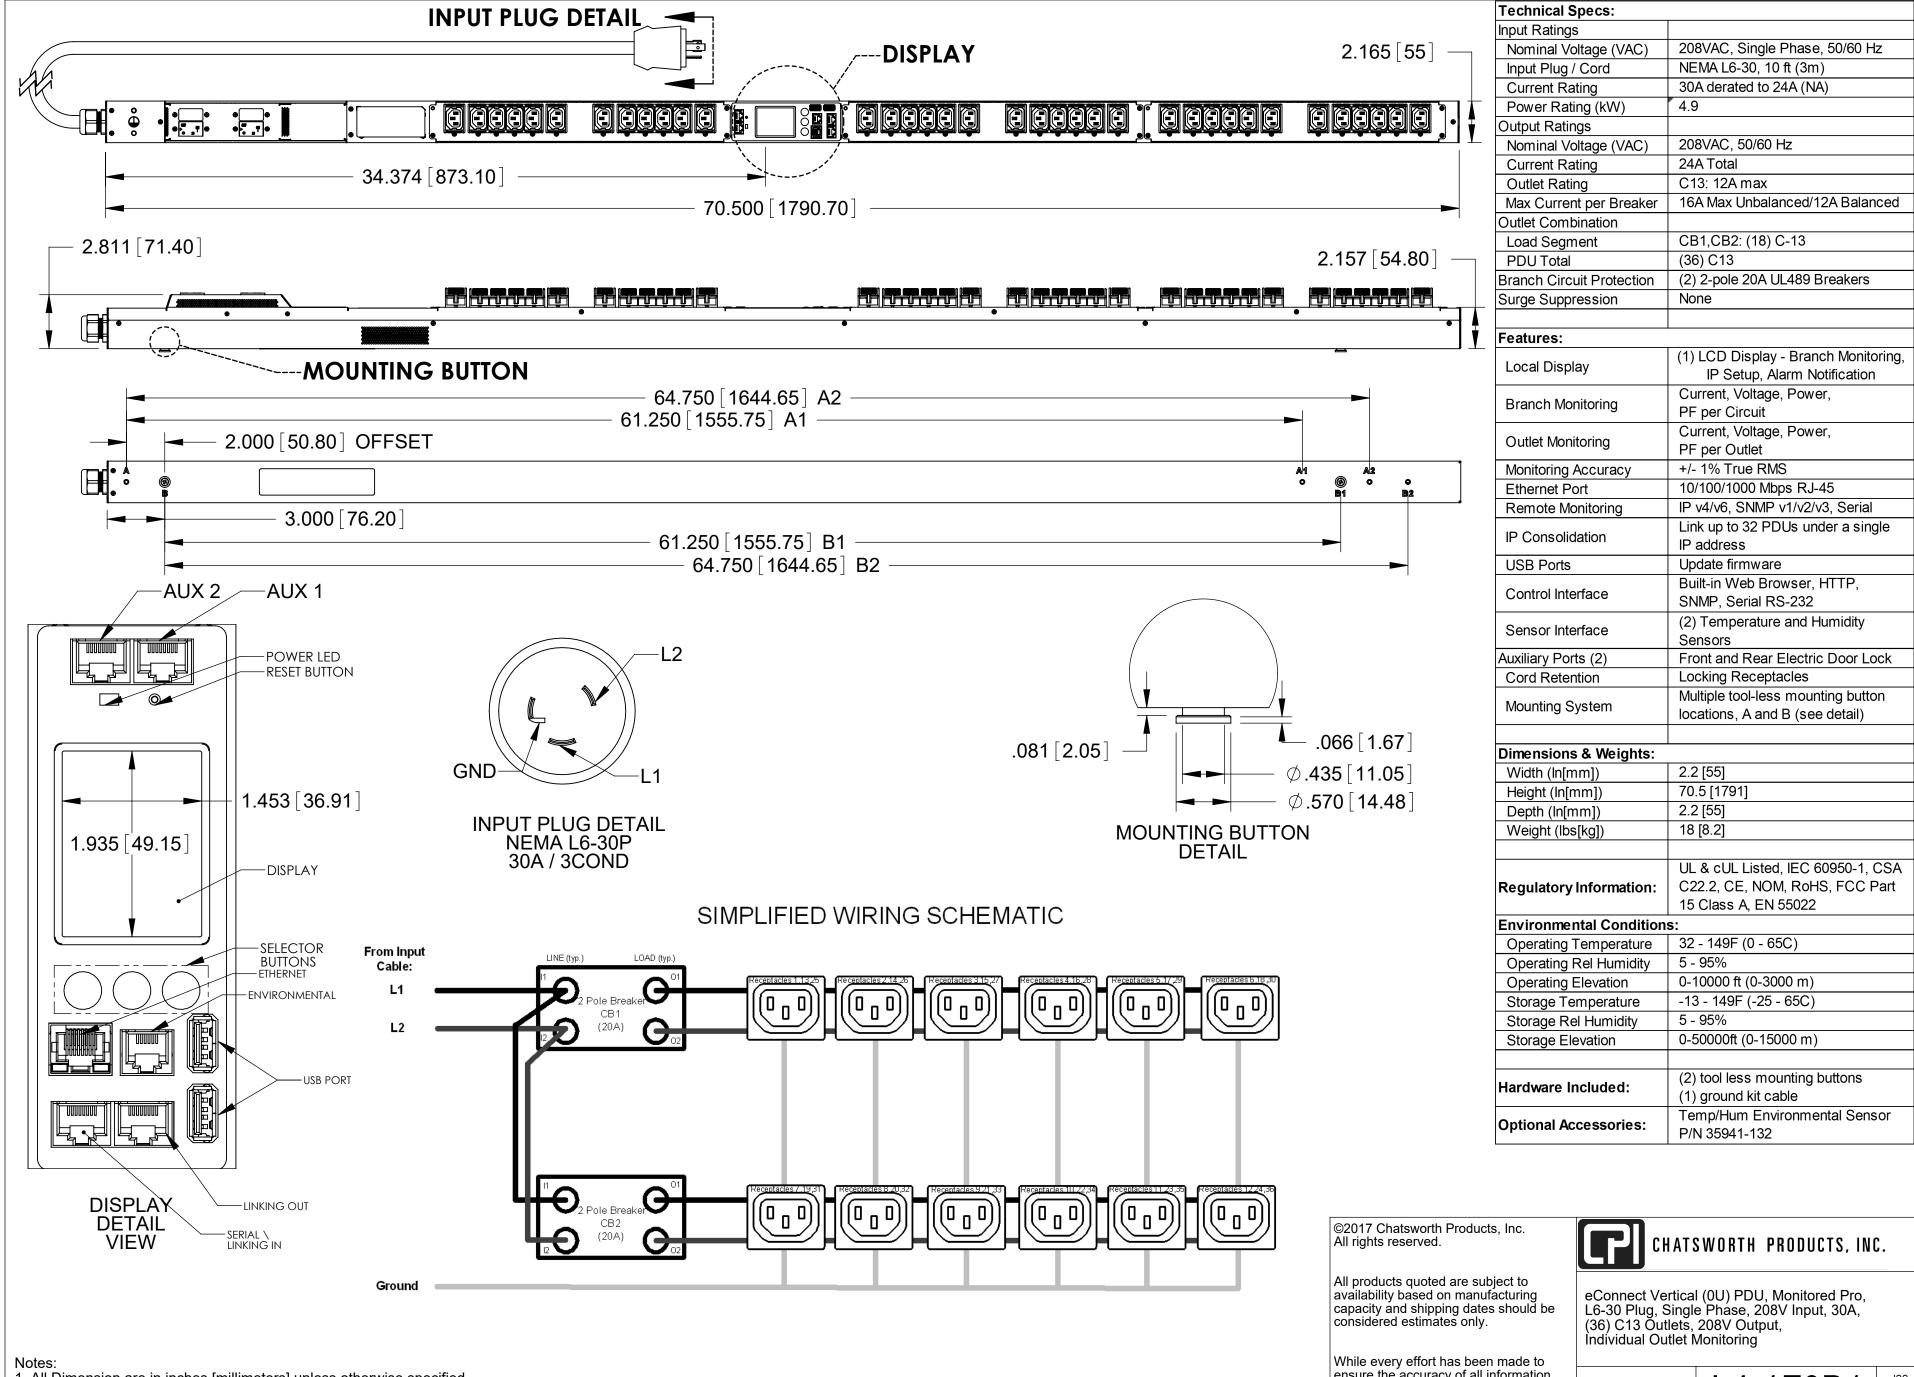

1 All Dimension are in inches [millimeters] unless otherwise specified

2 Installation must conform with all related national and local codes

3 All Bracket kits are sold separately. Toolless mounting buttons are included for installation in CPI cabinets.