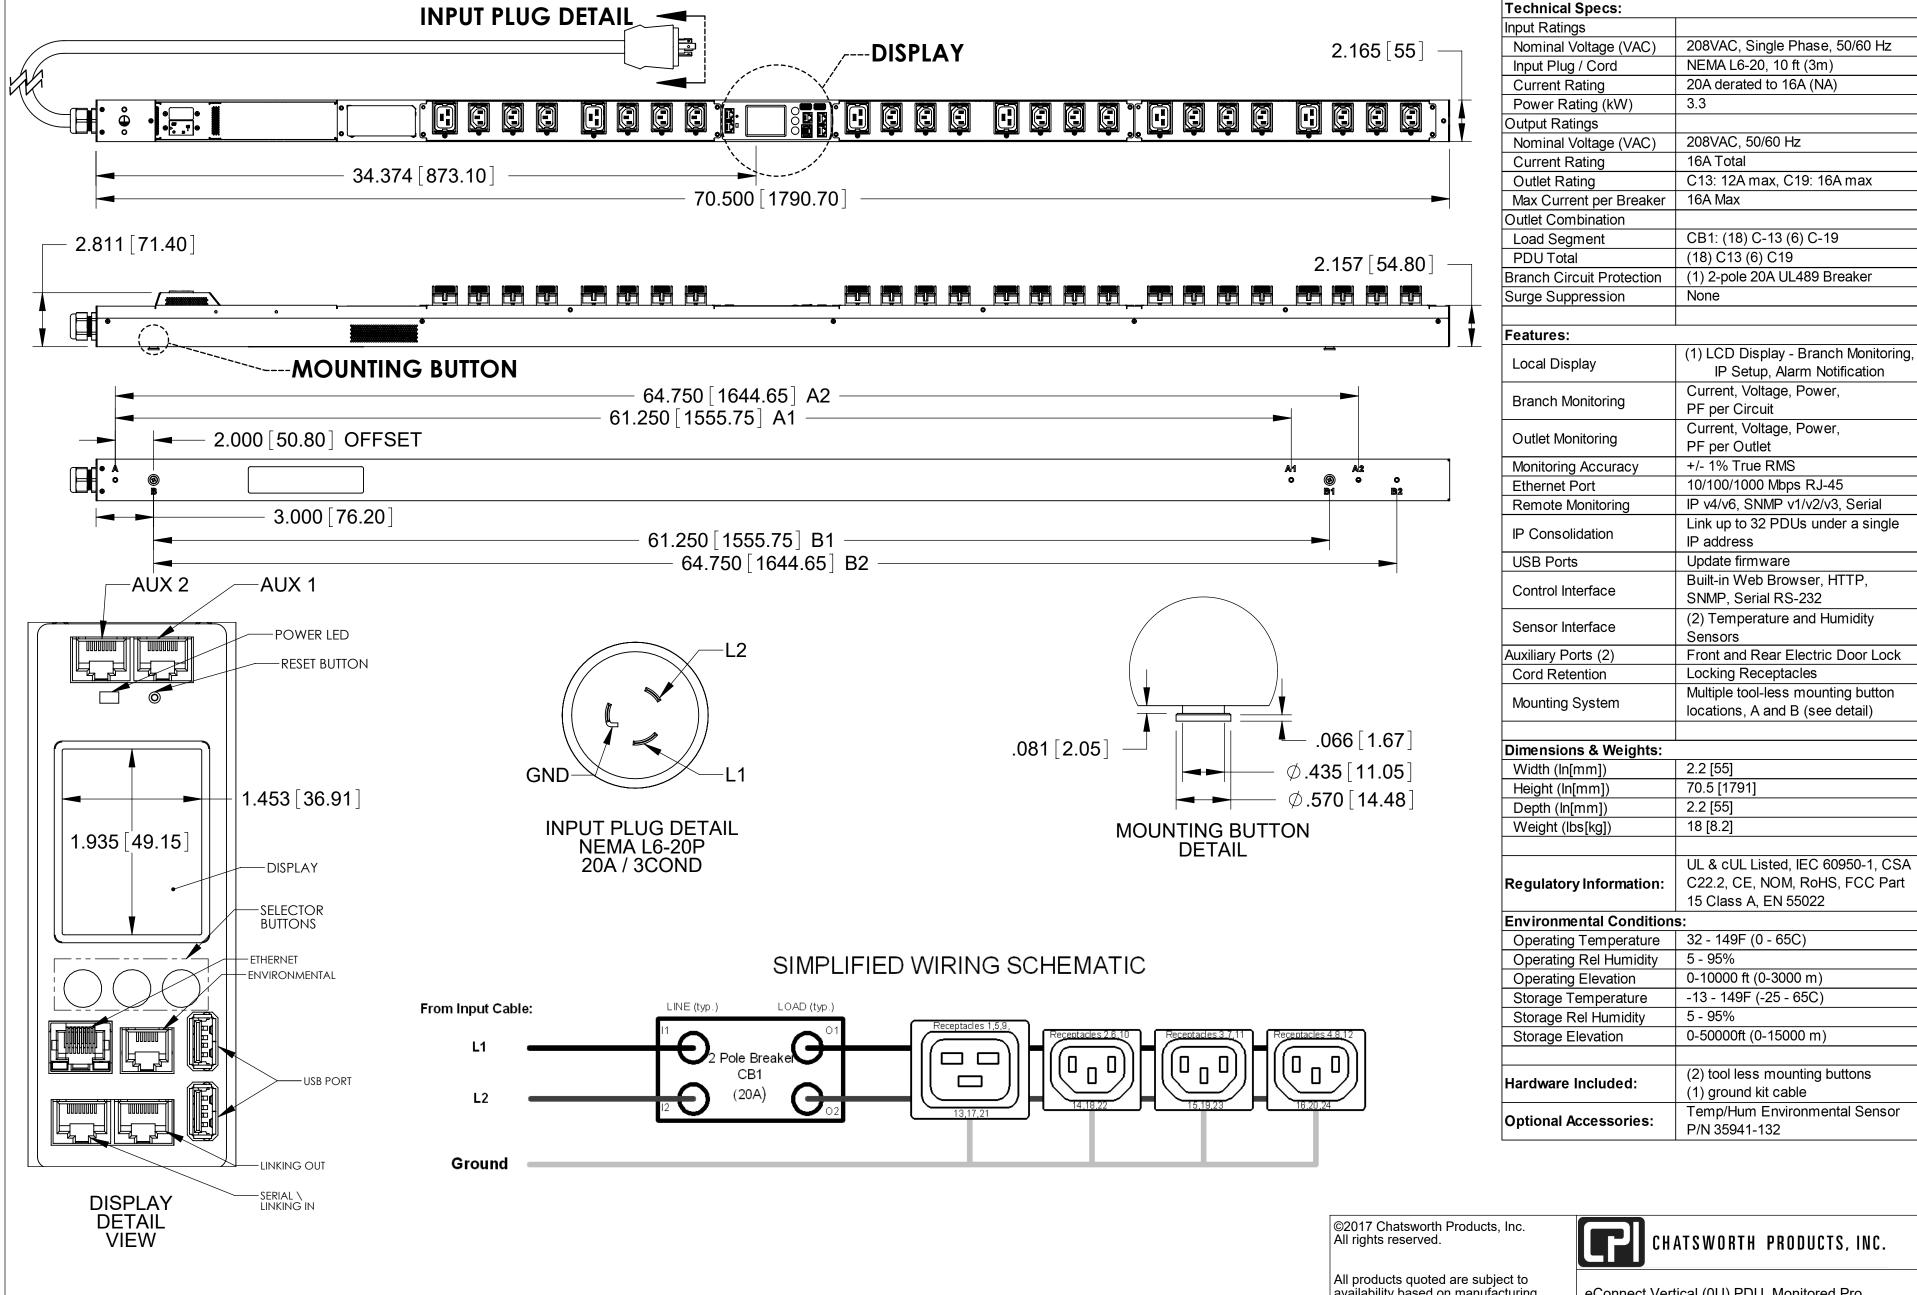

1 All Dimension are in inches [millimeters] unless otherwise specified

2 Installation must conform with all related national and local codes

3 All Bracket kits are sold separately. Toolless mounting buttons are included for installation in CPI cabinets.

## CHATSWORTH PRODUCTS, INC.

eConnect Vertical (0U) PDU, Monitored Pro, L6-20 Plug, Single Phase, 208V Input, 20A, (18) C13 (6) C19 Outlets, 208V Output, Individual Outlet Monitoring

OF