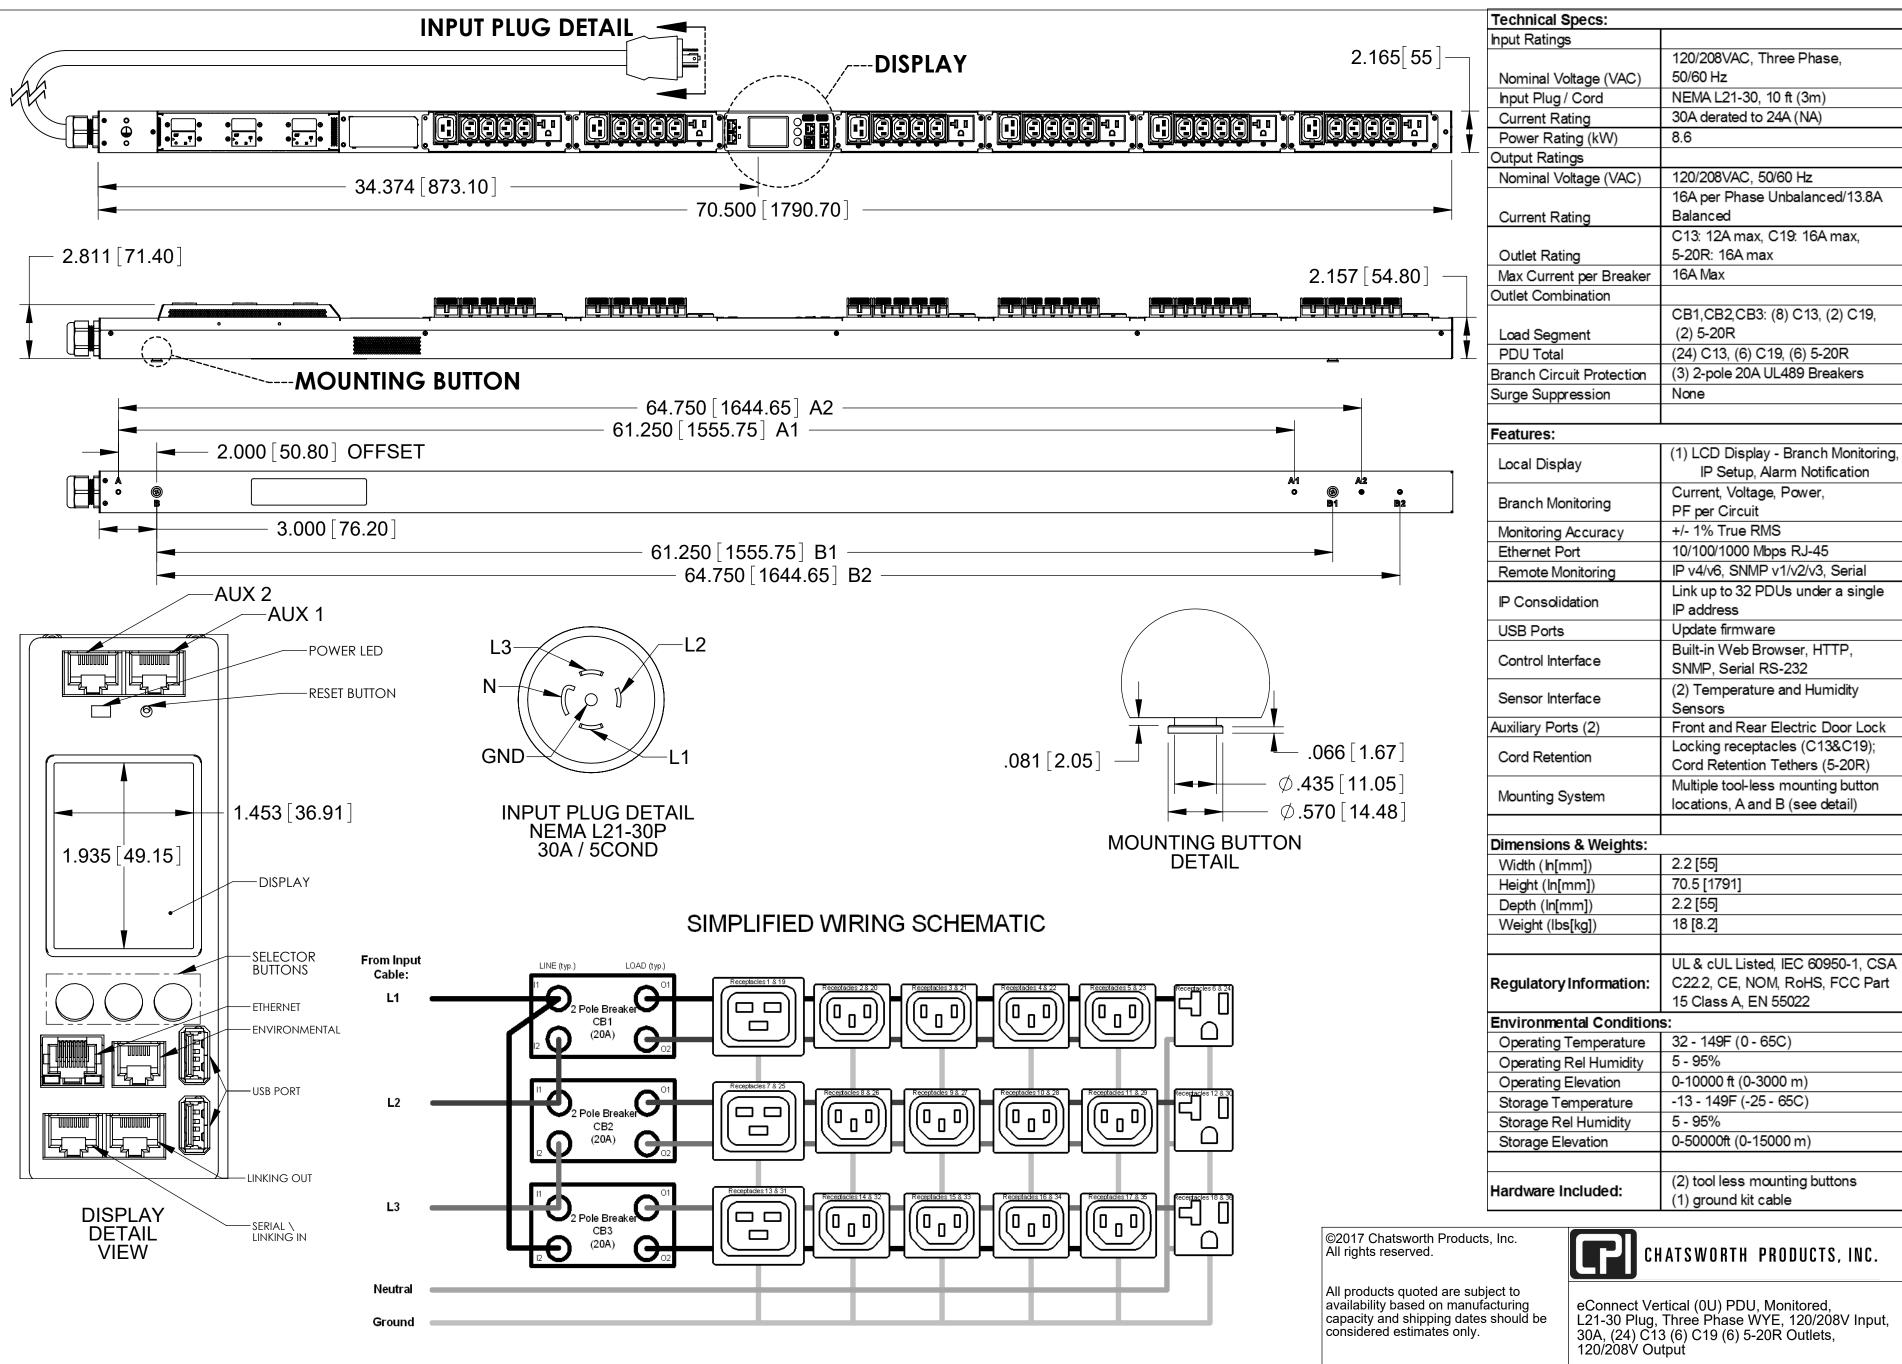

1 All Dimension are in inches [millimeters] unless otherwise specified

2 Installation must conform with all related national and local codes

3 All Bracket kits are sold separately. Toolless mounting buttons are included for installation in CPI cabinets.

4 For more information, please contact Tech Support at techsupport@chatsworth.com

While every effort has been made to ensure the accuracy of all information, CPI does not accept liability for any errors or omissions and reserves the right to change information and descriptions of listed services and products.

CHATSWORTH PRODUCTS, INC.

eConnect Vertical (0U) PDU, Monitored, L21-30 Plug, Three Phase WYE, 120/208V Input, 30A, (24) C13 (6) C19 (6) 5-20R Outlets, 120/208V Output