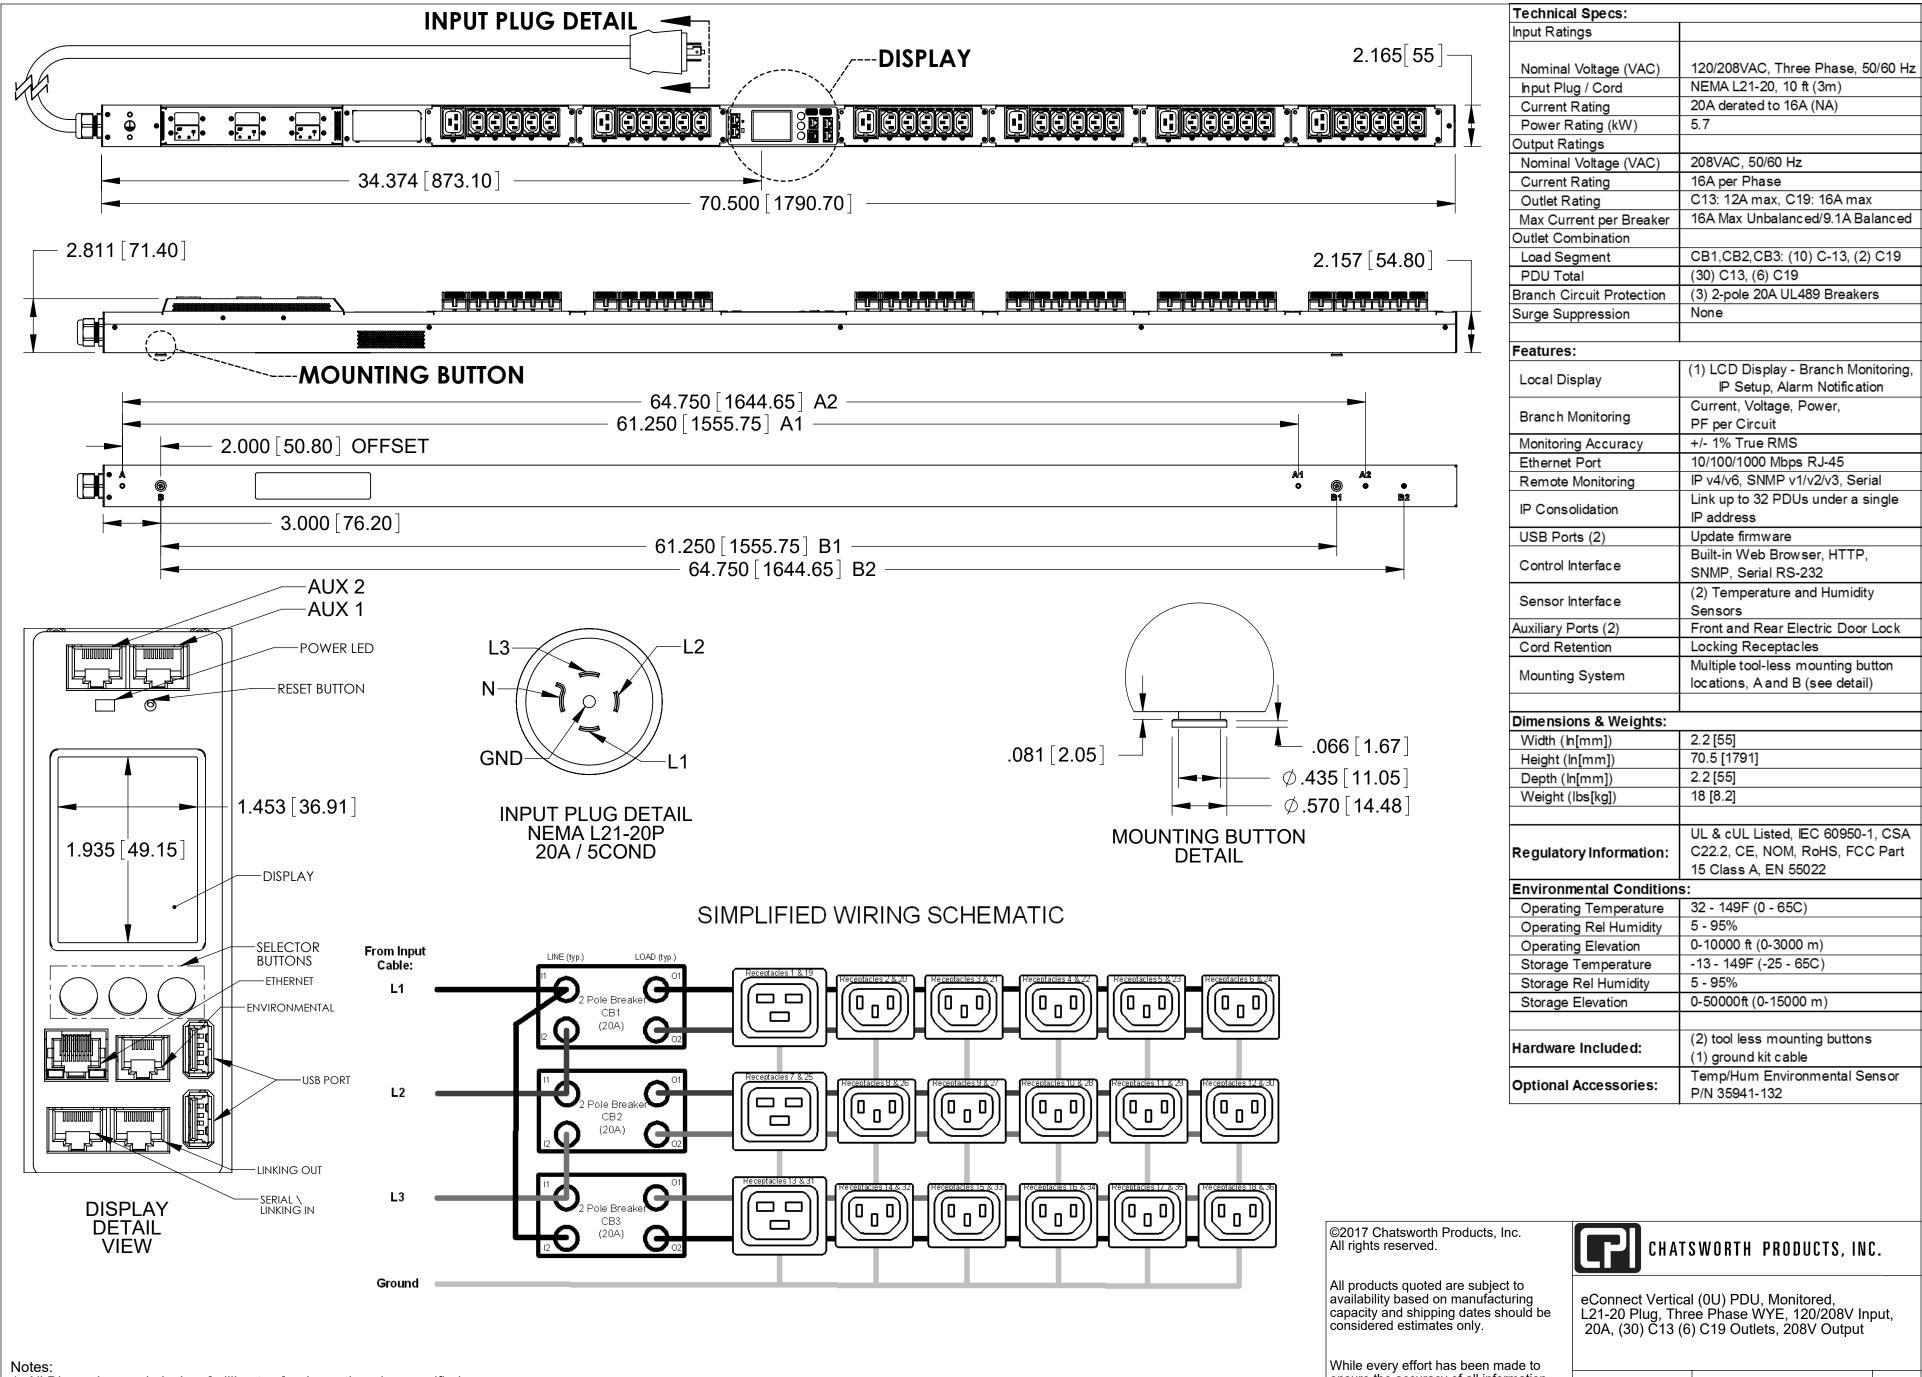

1 All Dimension are in inches [millimeters] unless otherwise specified

2 Installation must conform with all related national and local codes

3 All Bracket kits are sold separately. Toolless mounting buttons are included for installation in CPI cabinets.

4 For more information, please contact Tech Support at techsupport@chatsworth.com

While every effort has been made to ensure the accuracy of all information, CPI does not accept liability for any errors or omissions and reserves the right to change information and descriptions of listed services and products.