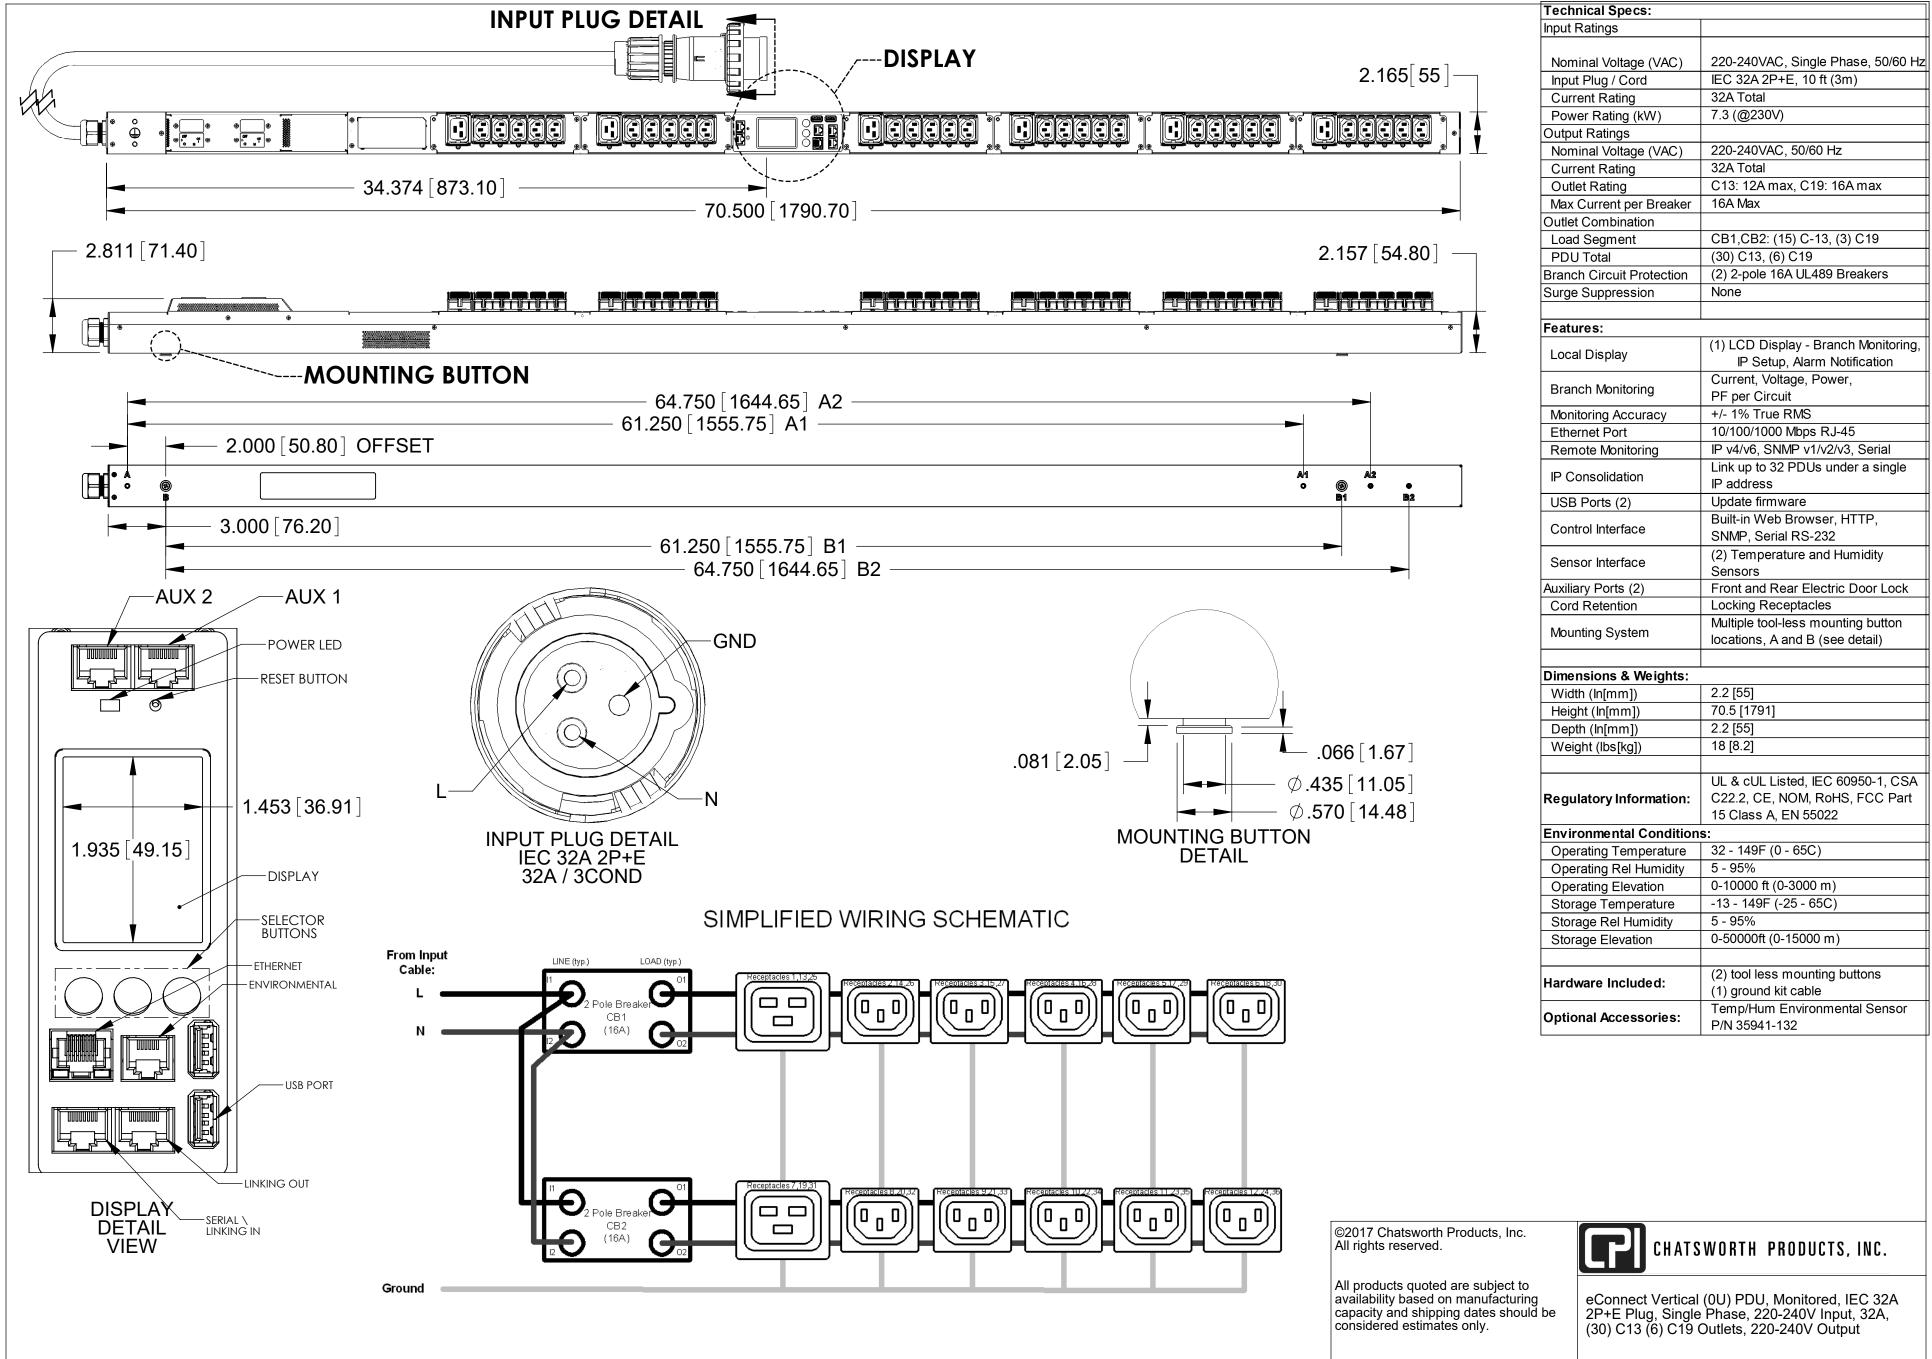

Notes

1 All Dimension are in inches [millimeters] unless otherwise specified

2 Installation must conform with all related national and local codes

3 All Bracket kits are sold separately. Toolless mounting buttons are included for installation in CPI cabinets.

4 For more information, please contact Tech Support at techsupport@chatsworth.com

While every effort has been made to ensure the accuracy of all information, CPI does not accept liability for any errors or omissions and reserves the right to change information and descriptions of listed services and products.