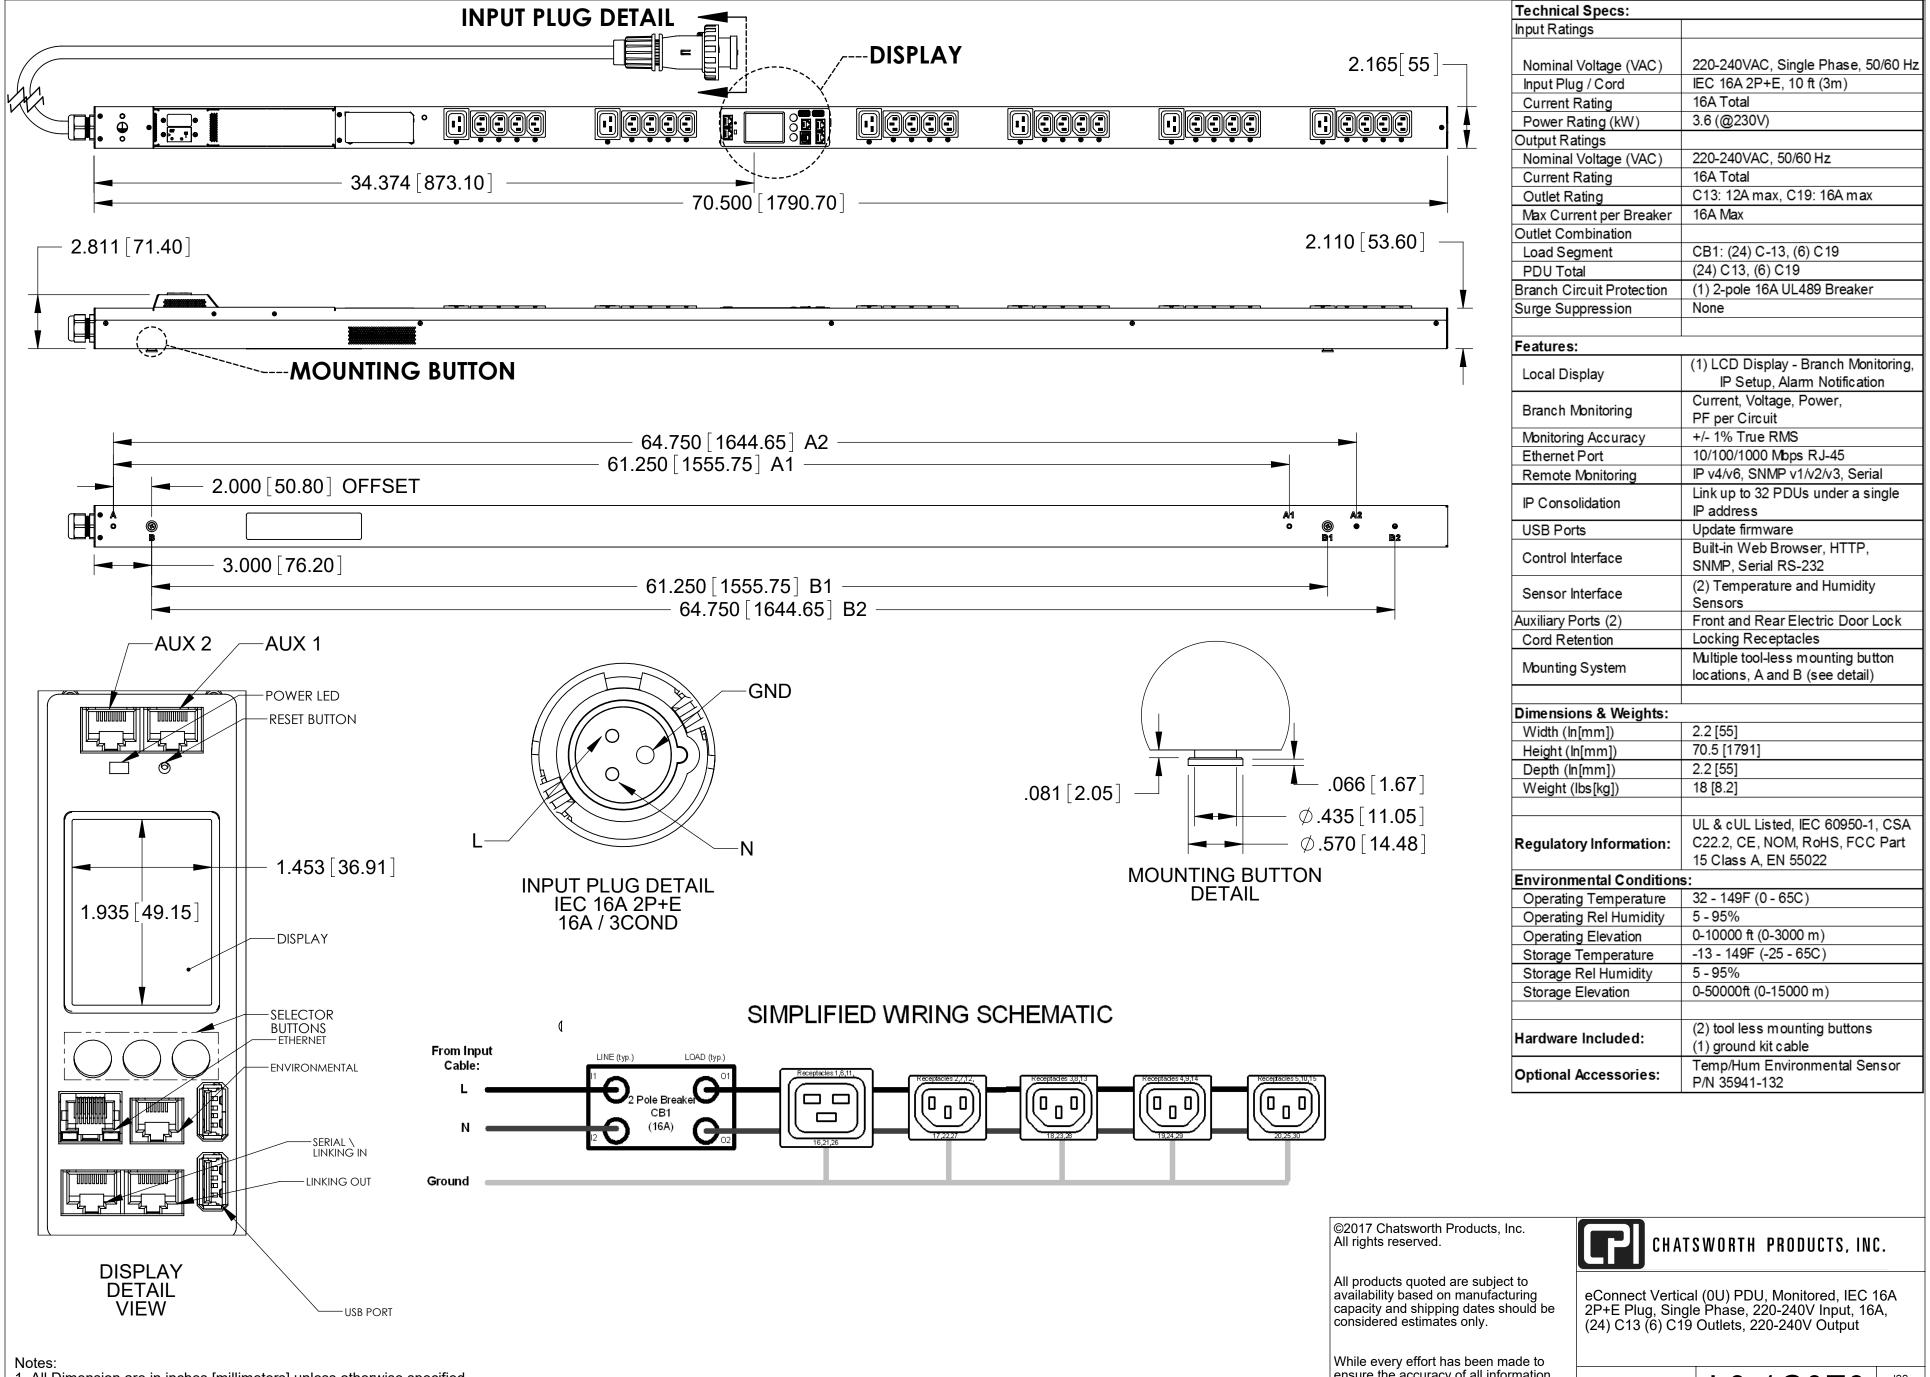

1 All Dimension are in inches [millimeters] unless otherwise specified

2 Installation must conform with all related national and local codes

3 All Bracket kits are sold separately. Toolless mounting buttons are included for installation in CPI cabinets.

4 For more information, please contact Tech Support at techsupport@chatsworth.com

While every effort has been made to ensure the accuracy of all information, CPI does not accept liability for any errors or omissions and reserves the right to change information and descriptions of listed services and products.