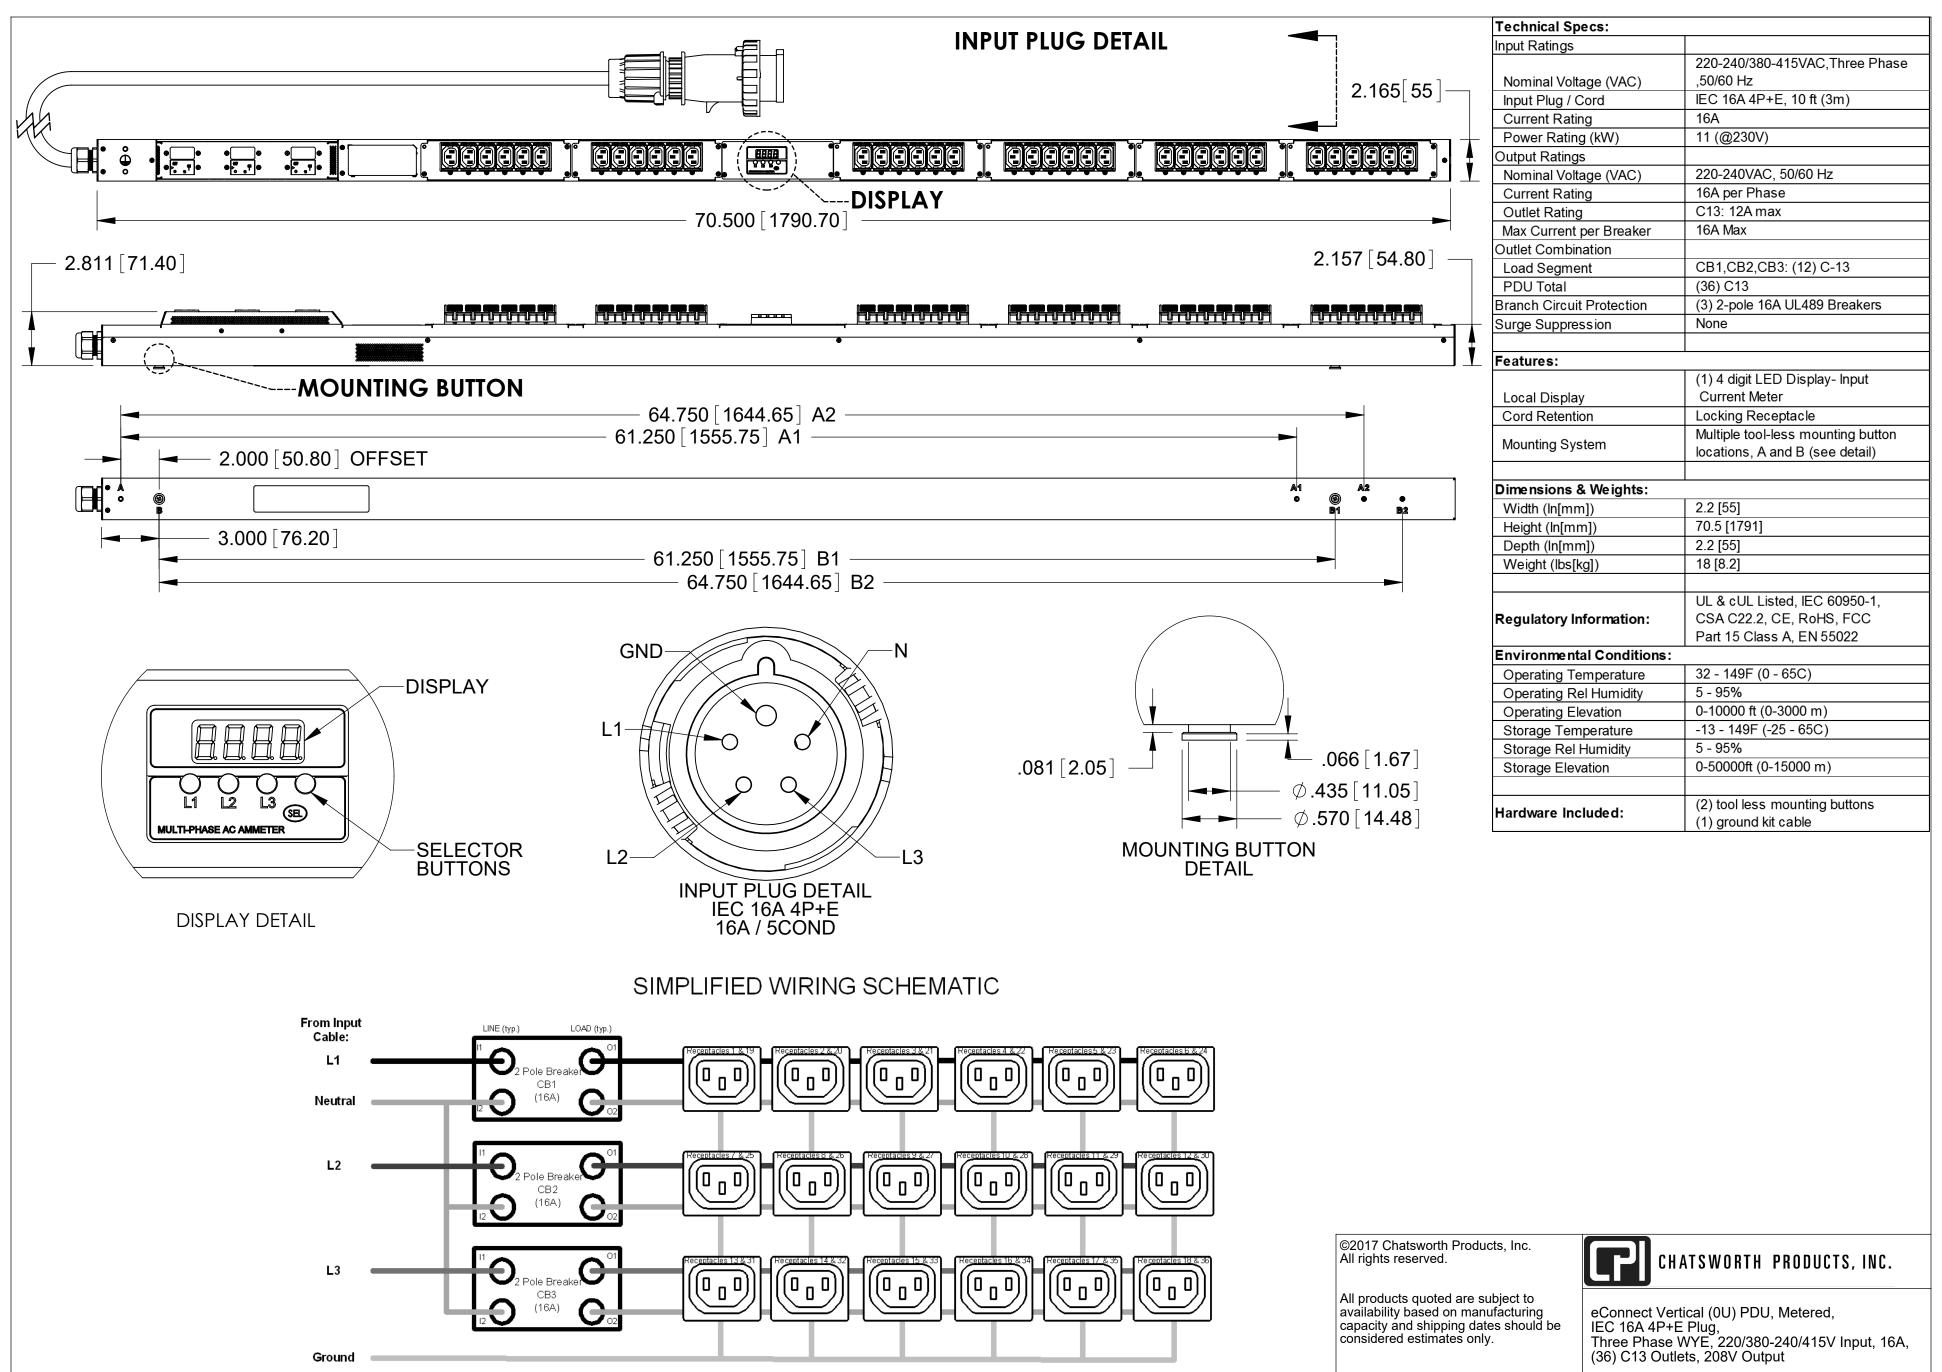

Notes:

1 All Dimension are in inches [millimeters] unless otherwise specified

2 Installation must conform with all related national and local codes

3 All Bracket kits are sold separately. Toolless mounting buttons are included for installation in CPI cabinets.