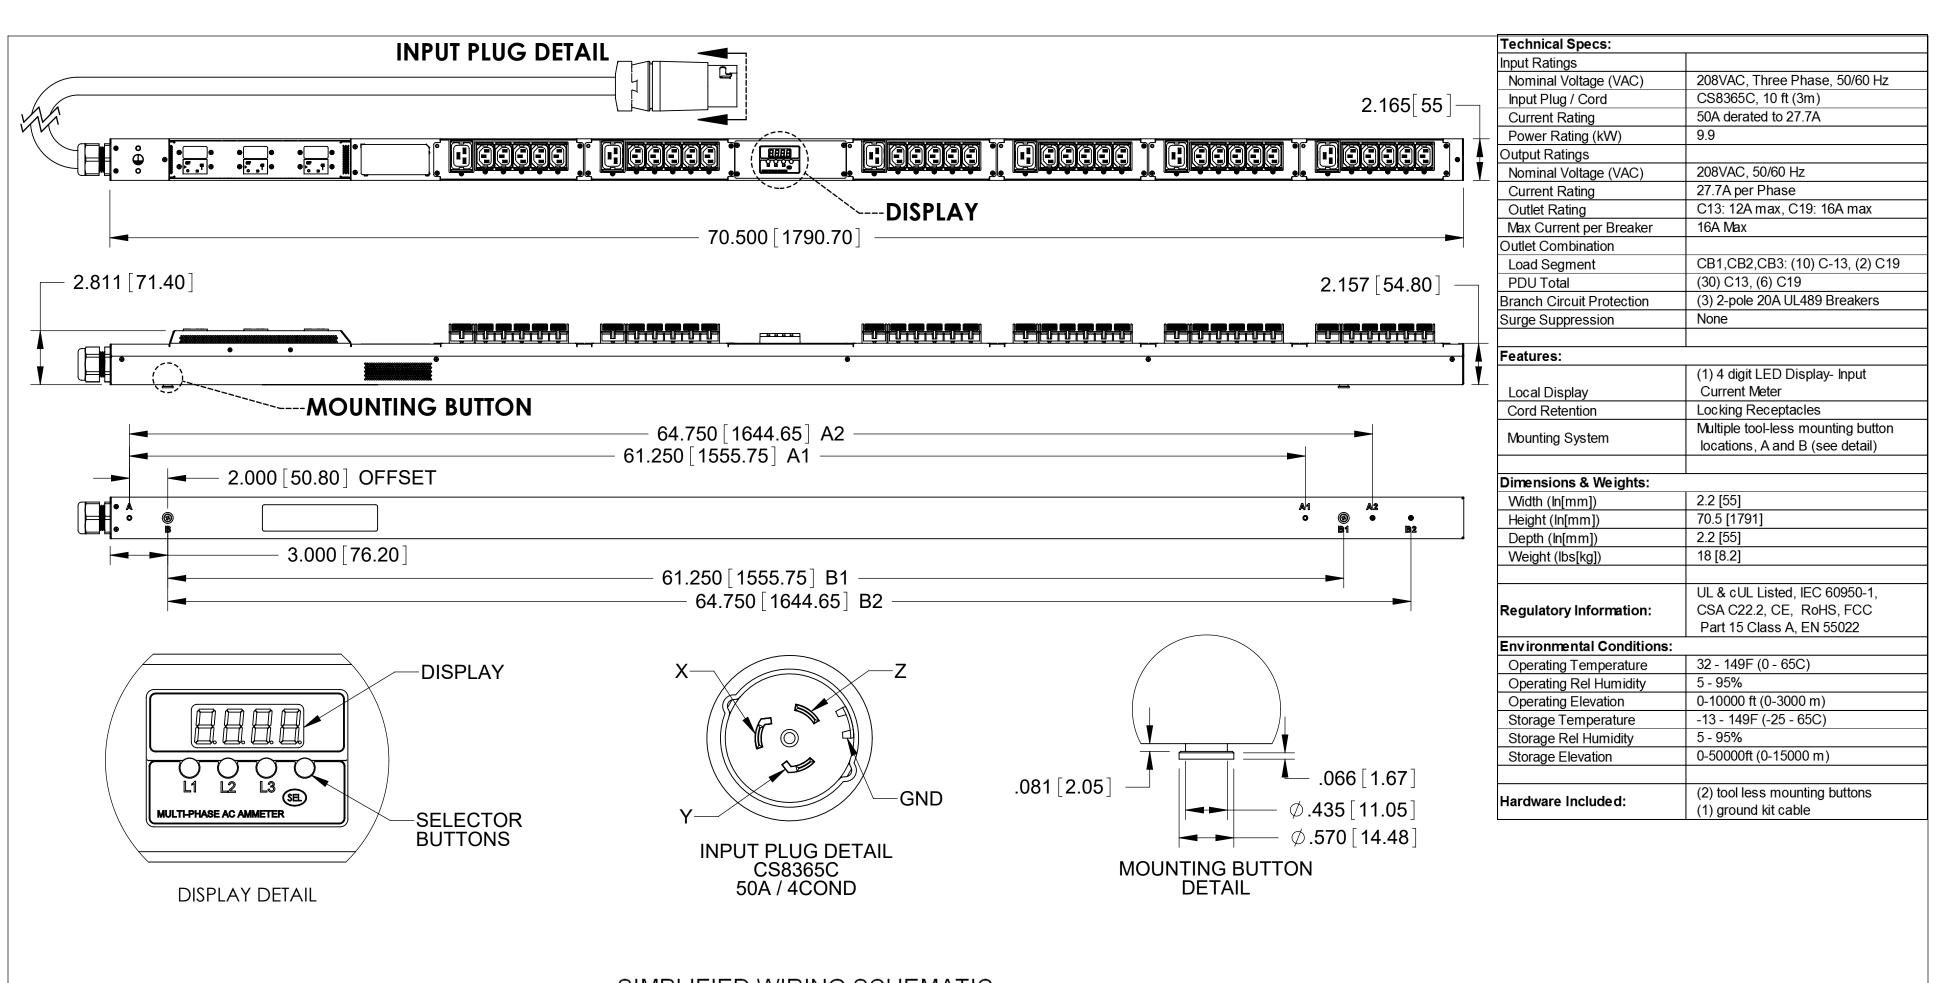

## SIMPLIFIED WIRING SCHEMATIC

Notes:

- 1 All Dimension are in inches [millimeters] unless otherwise specified
- 2 Installation must conform with all related national and local codes
- 3 All Bracket kits are sold separately. Toolless mounting buttons are included for installation in CPI cabinets.

CHATSWORTH PRODUCTS, INC.

eConnect Vertical (0U) PDU, Metered, CS8365C Plug, Three Phase Delta, 208V Input, 50A, (30) C13 (6) C19 Outlets, 208V Output

**L2-1T0G3**SHEET 1 OF 1