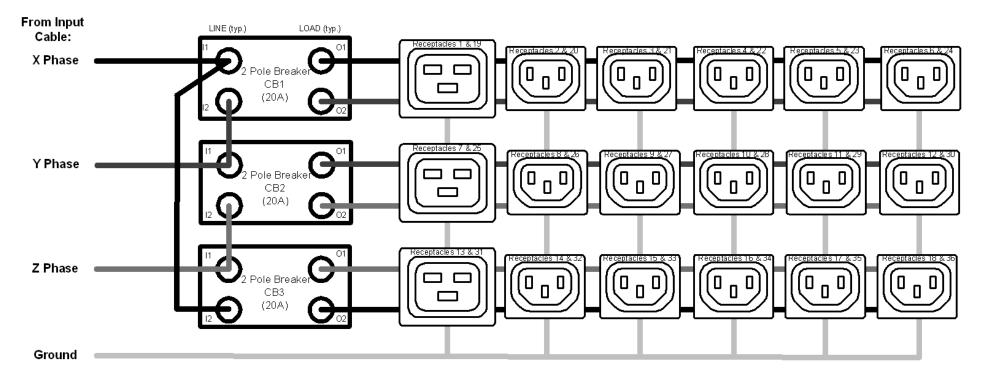

## SIMPLIFIED WIRING SCHEMATIC

Notes:

- 1 All Dimension are in inches [millimeters] unless otherwise specified
- 2 Installation must conform with all related national and local codes
- 3 All Bracket kits are sold separately. Toolless mounting buttons are included for installation in CPI cabinets.