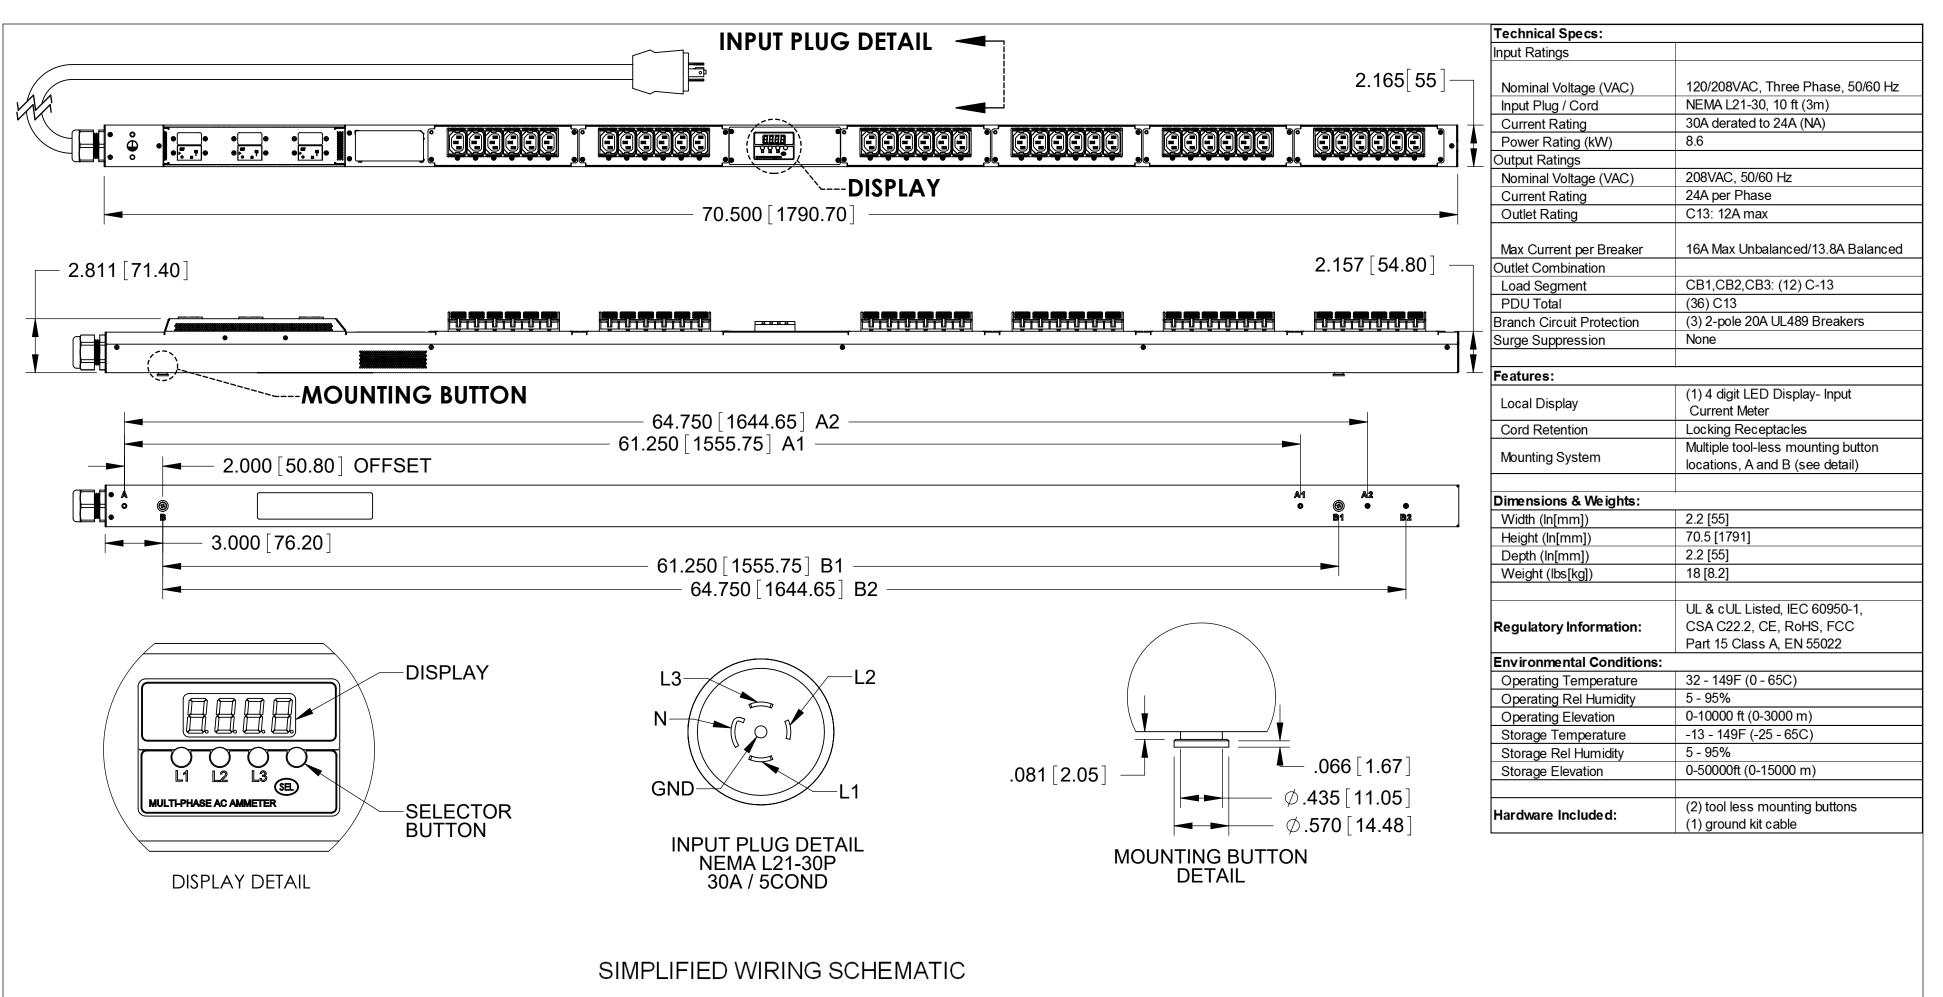

Notes:

- 1 All Dimension are in inches [millimeters] unless otherwise specified
- 2 Installation must conform with all related national and local codes
- 3 All Bracket kits are sold separately. Toolless mounting buttons are included for installation in CPI cabinets.
- 4 For more information, please contact Tech Support at techsupport@chatsworth.com

CHATSWORTH PRODUCTS, INC.

eConnect Vertical (0U) PDU, Metered, L21-30 Plug, Three Phase WYE, 120/208V Input, 30A, (36) C13 Outlets, 208V Output

**L2-1P0B1**SHEET 1 OF 1