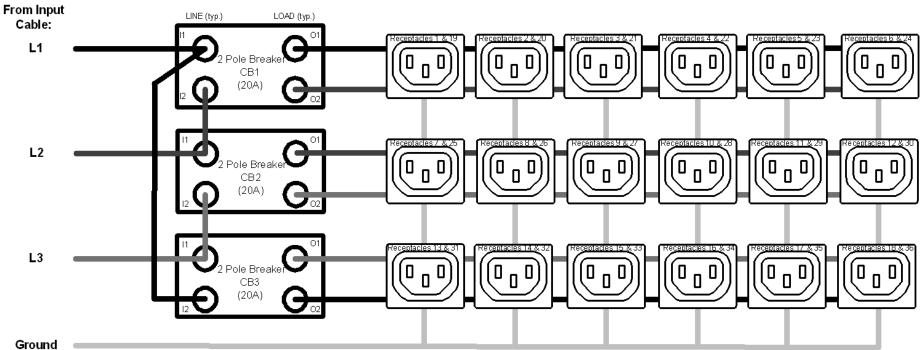

CHATSWORTH PRODUCTS, INC.

eConnect Vertical (0U) PDU, Metered, L21-30 Plug, Three Phase WYE, 120/208V Input, 30A, (36) C13 Outlets, 208V Output

**L2-1P0B1**SHEET 1 OF 1