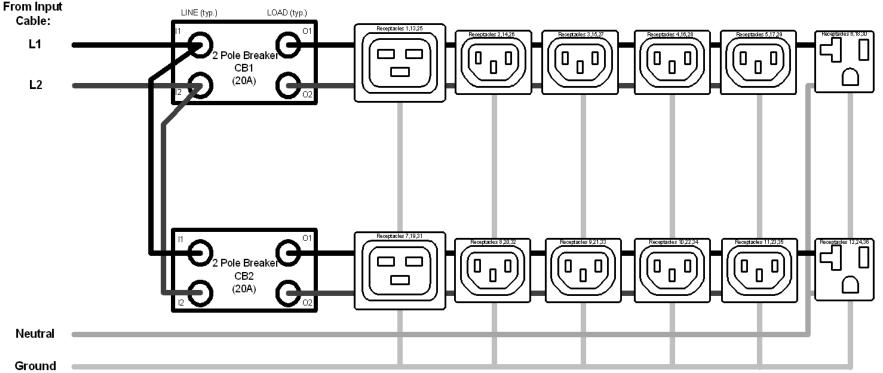

CHATSWORTH PRODUCTS, INC.

eConnect Vertical (0U) PDU, Metered, L14-30 Plug, Single Phase, 120/208V Input, 30A, (24) C13 (6) C19 (6) 5-20R Outlets, 120/208V Output

**L2-1K0K4**SHEET 1 OF 1

•