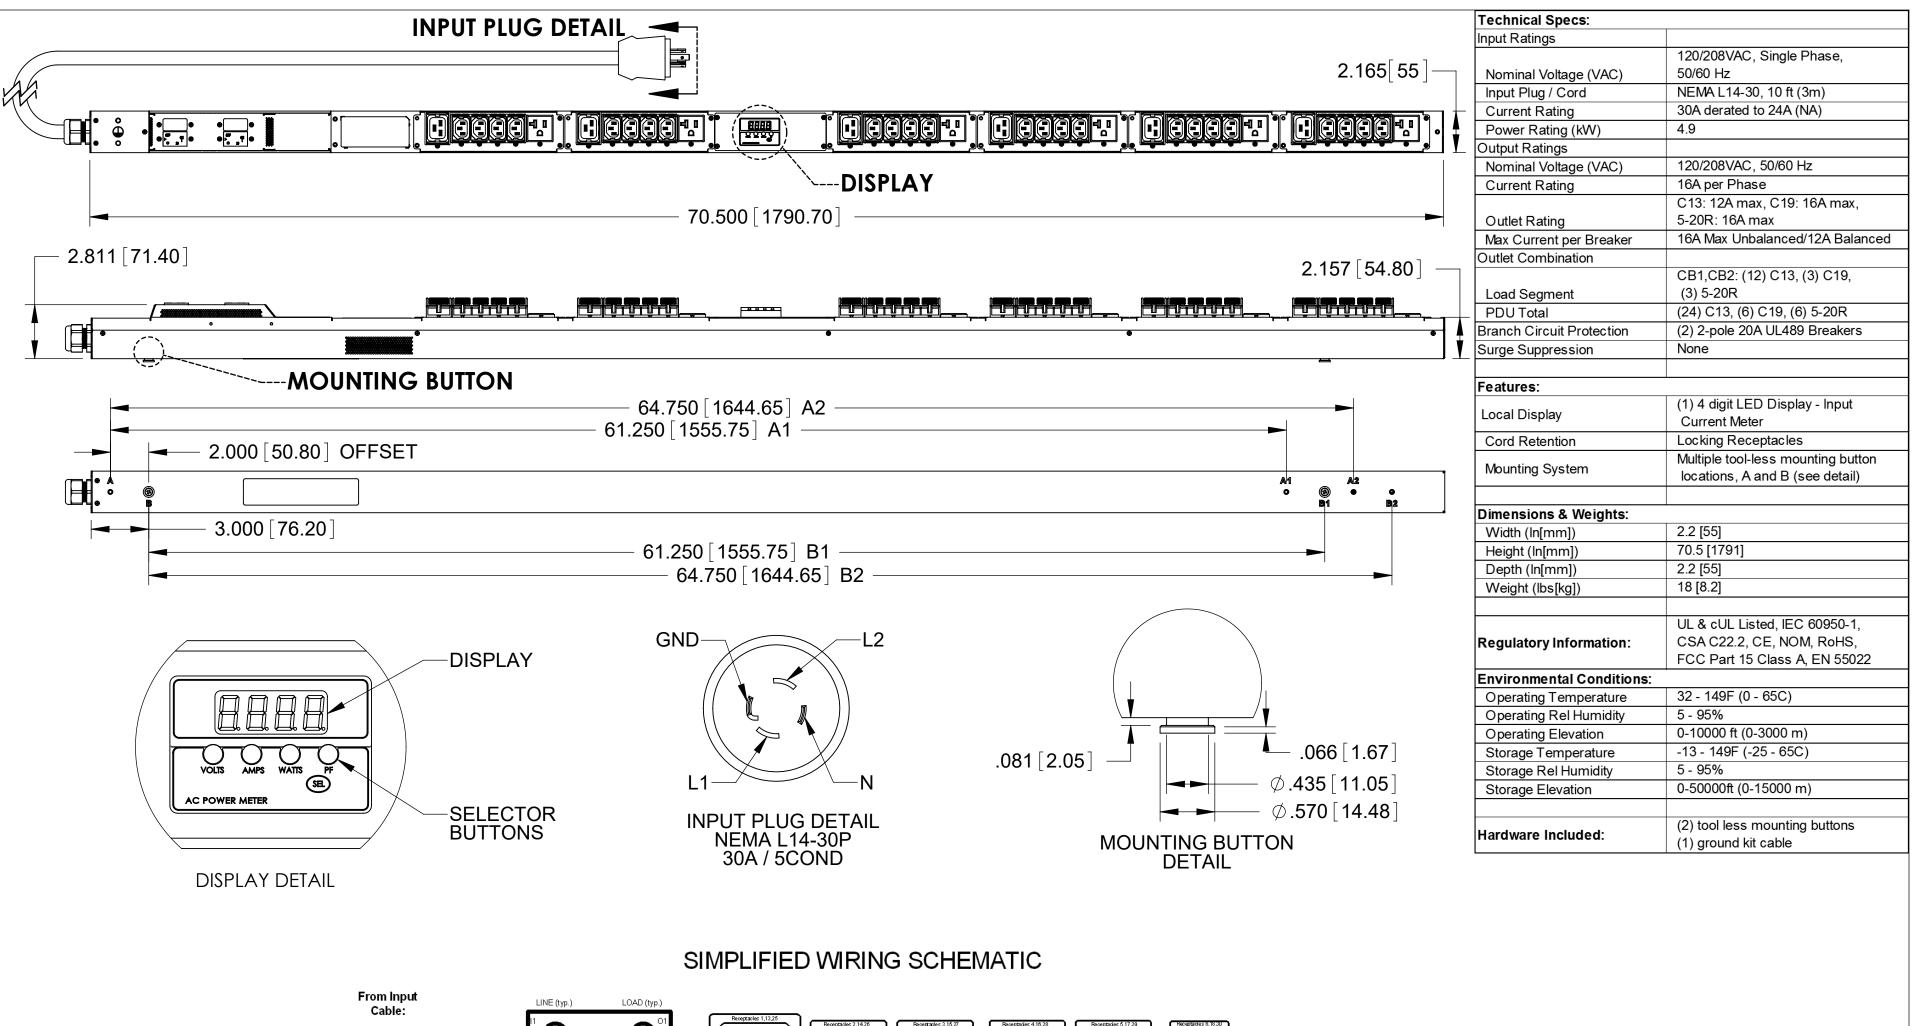

Notes:

1 All Dimension are in inches [millimeters] unless otherwise specified

2 Installation must conform with all related national and local codes

3 All Bracket kits are sold separately. Toolless mounting buttons are included for installation in CPI cabinets.

4 For more information, please contact Tech Support at techsupport@chatsworth.com

©2017 Chatsworth Products, Inc. All rights reserved.

All products quoted are subject to availability based on manufacturing capacity and shipping dates should be considered estimates only.

While every effort has been made to ensure the accuracy of all information, CPI does not accept liability for any errors or omissions and reserves the right to change information and descriptions of listed services and products.

CHATSWORTH PRODUCTS, INC.

eConnect Vertical (0U) PDU, Metered, L14-30 Plug, Single Phase, 120/208V Input, 30A, (24) C13 (6) C19 (6) 5-20R Outlets, 120/208V Output

**L2-1K0K4**SHEET 1 OF 1

•