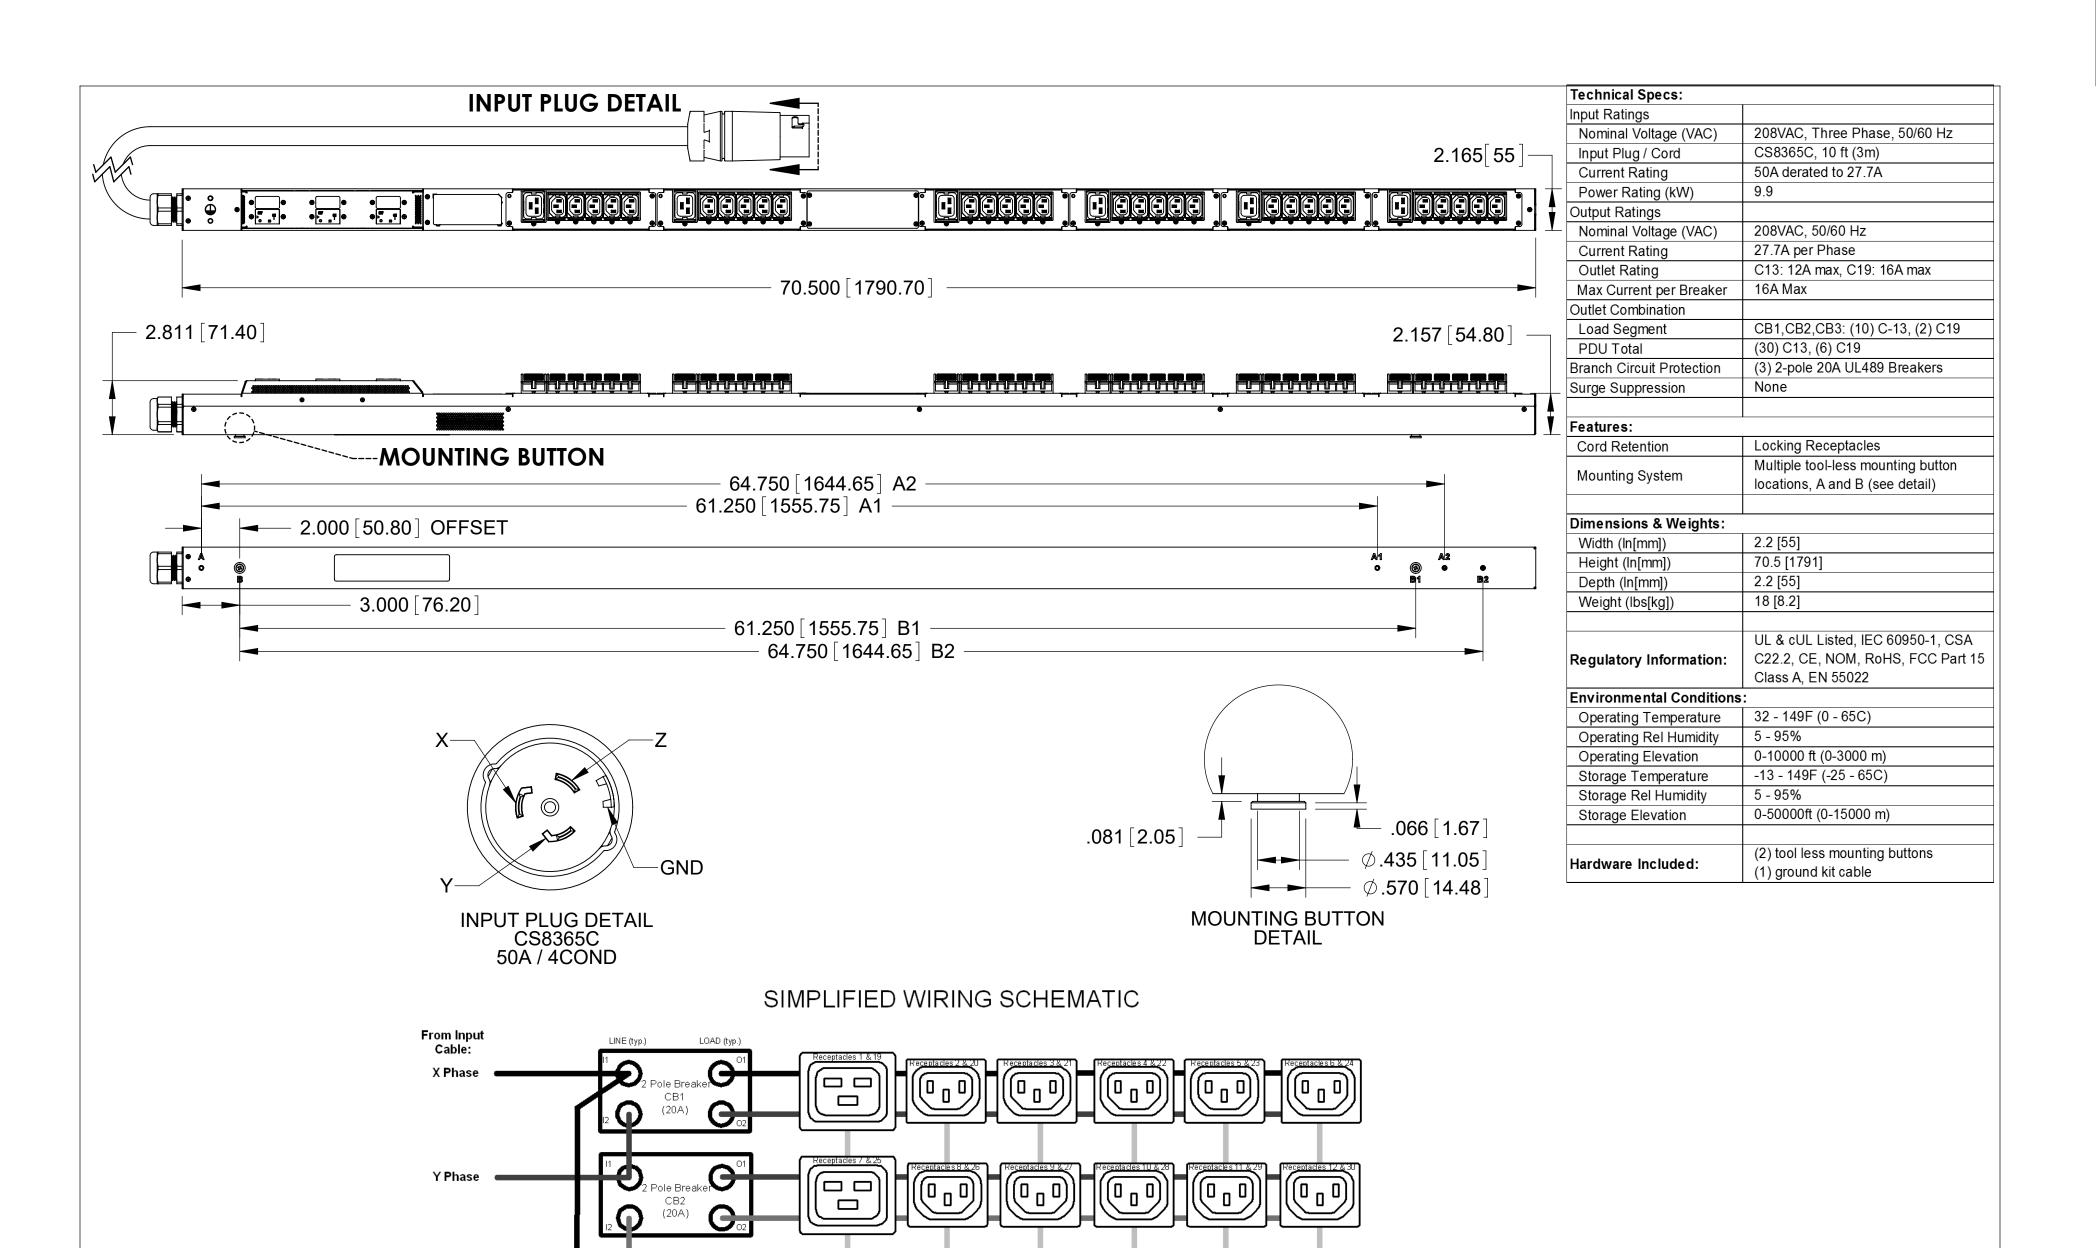

Pole Break CB3 (20A)

1 All Dimension are in inches [millimeters] unless otherwise specified

2 Installation must conform with all related national and local codes

3 All Bracket kits are sold separately. Toolless mounting buttons are included for installation in CPI cabinets.

Z Phase

Ground

4 For more information, please contact Tech Support at <a href="techsupport@chatsworth.com">techsupport@chatsworth.com</a>

©2017 Chatsworth Products. Inc. All rights reserved.

All products quoted are subject to availability based on manufacturing capacity and shipping dates should be considered estimates only.

CHATSWORTH PRODUCTS, INC.

eConnect Vertical (0U) PDU, Basic, CS8365C Plug, Three Phase Delta, 208V Input, 50A, (30) C13 (6) C19 Outlets, 208V Output