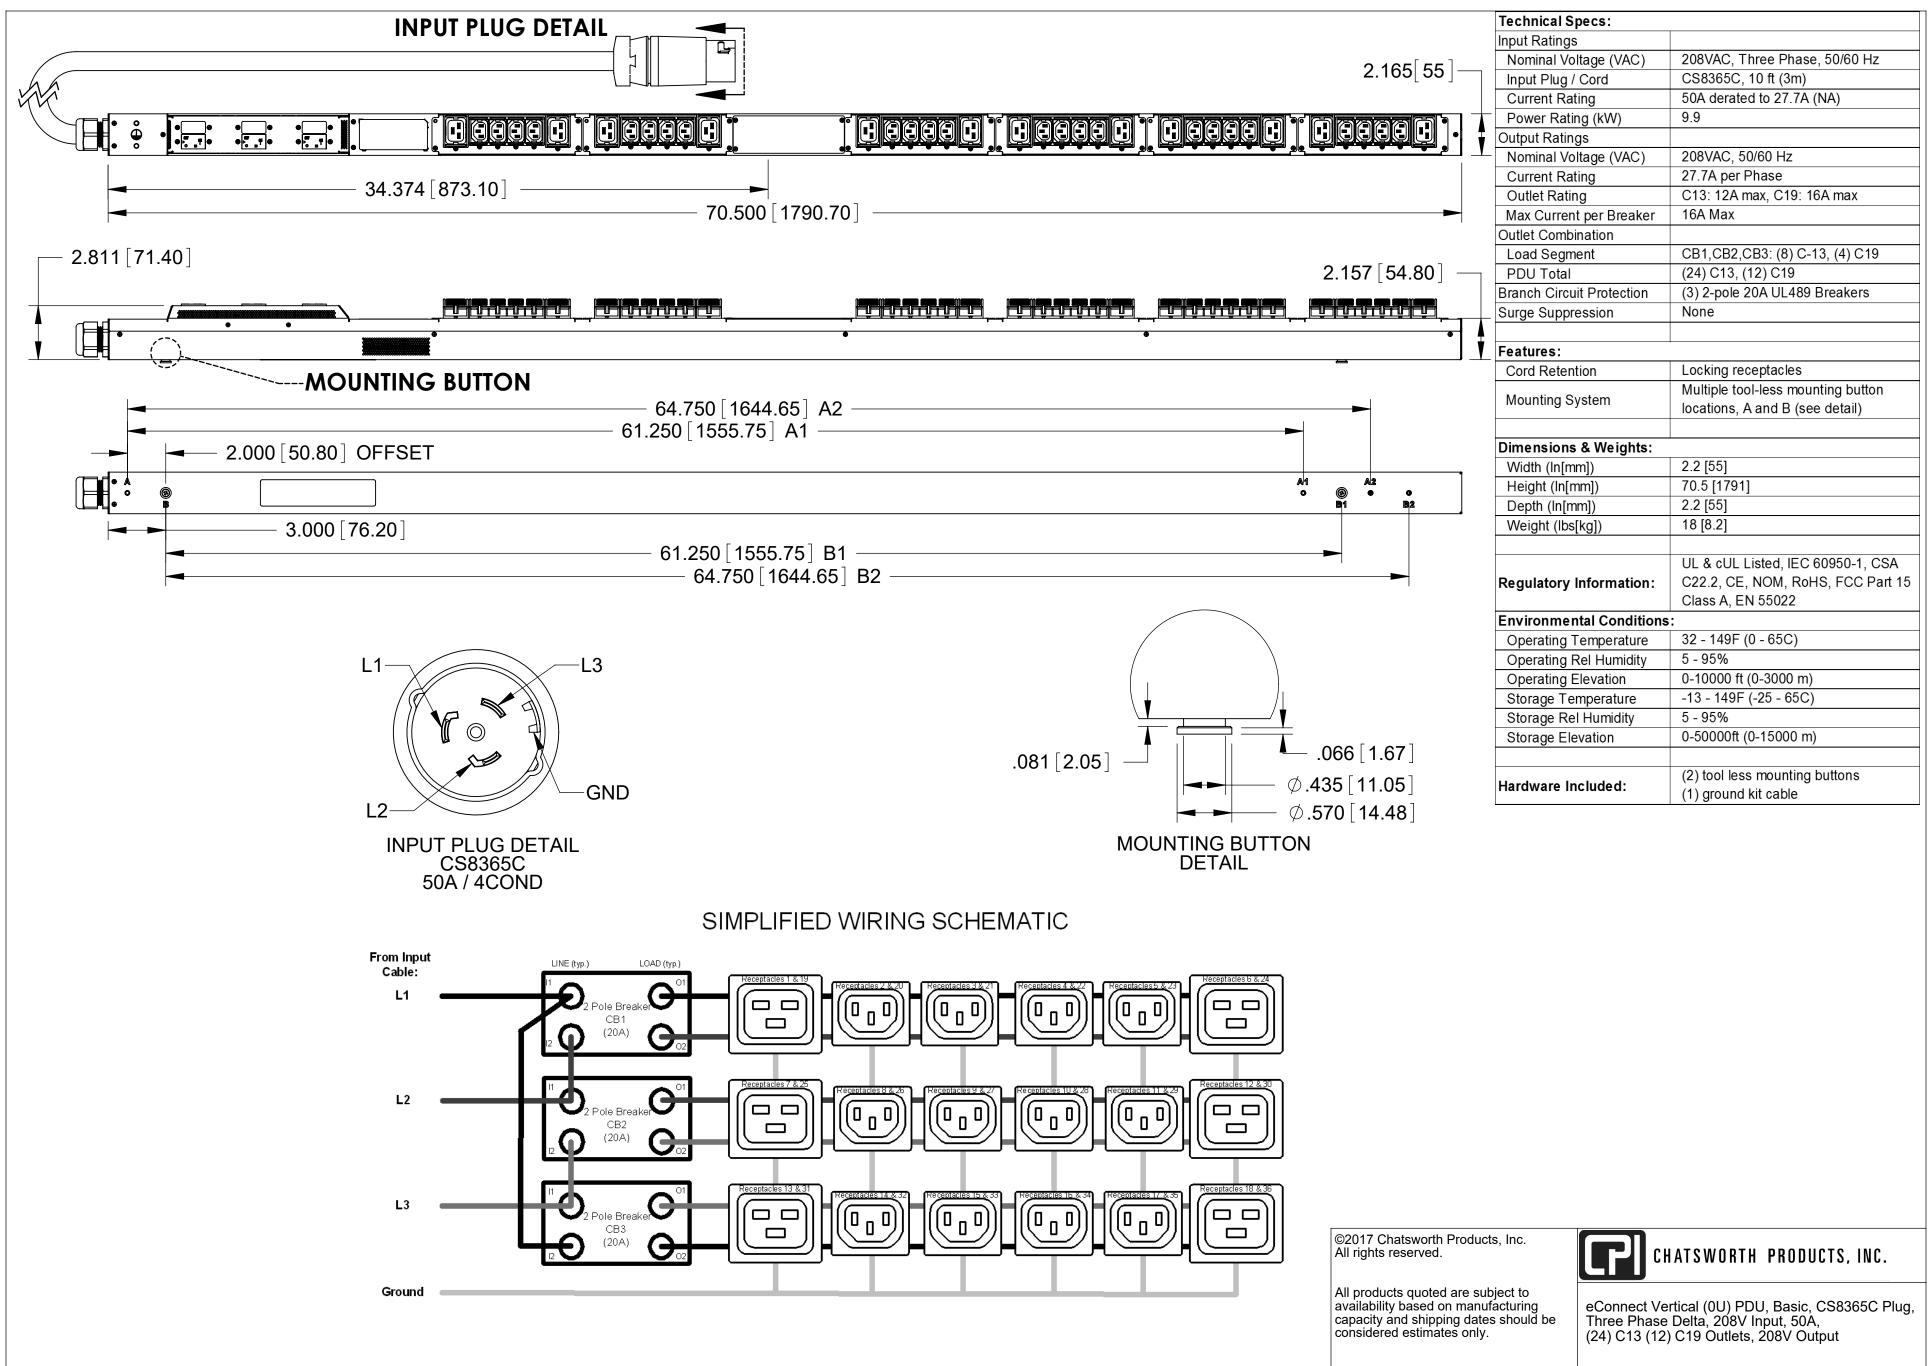

Notes:

1 All Dimension are in inches [millimeters] unless otherwise specified

2 Installation must conform with all related national and local codes

3 All Bracket kits are sold separately. Toolless mounting buttons are included for installation in CPI cabinets.

4 For more information, please contact Tech Support at techsupport@chatsworth.com

While every effort has been made to ensure the accuracy of all information, CPI does not accept liability for any errors or omissions and reserves the right to change information and descriptions of listed services and products.