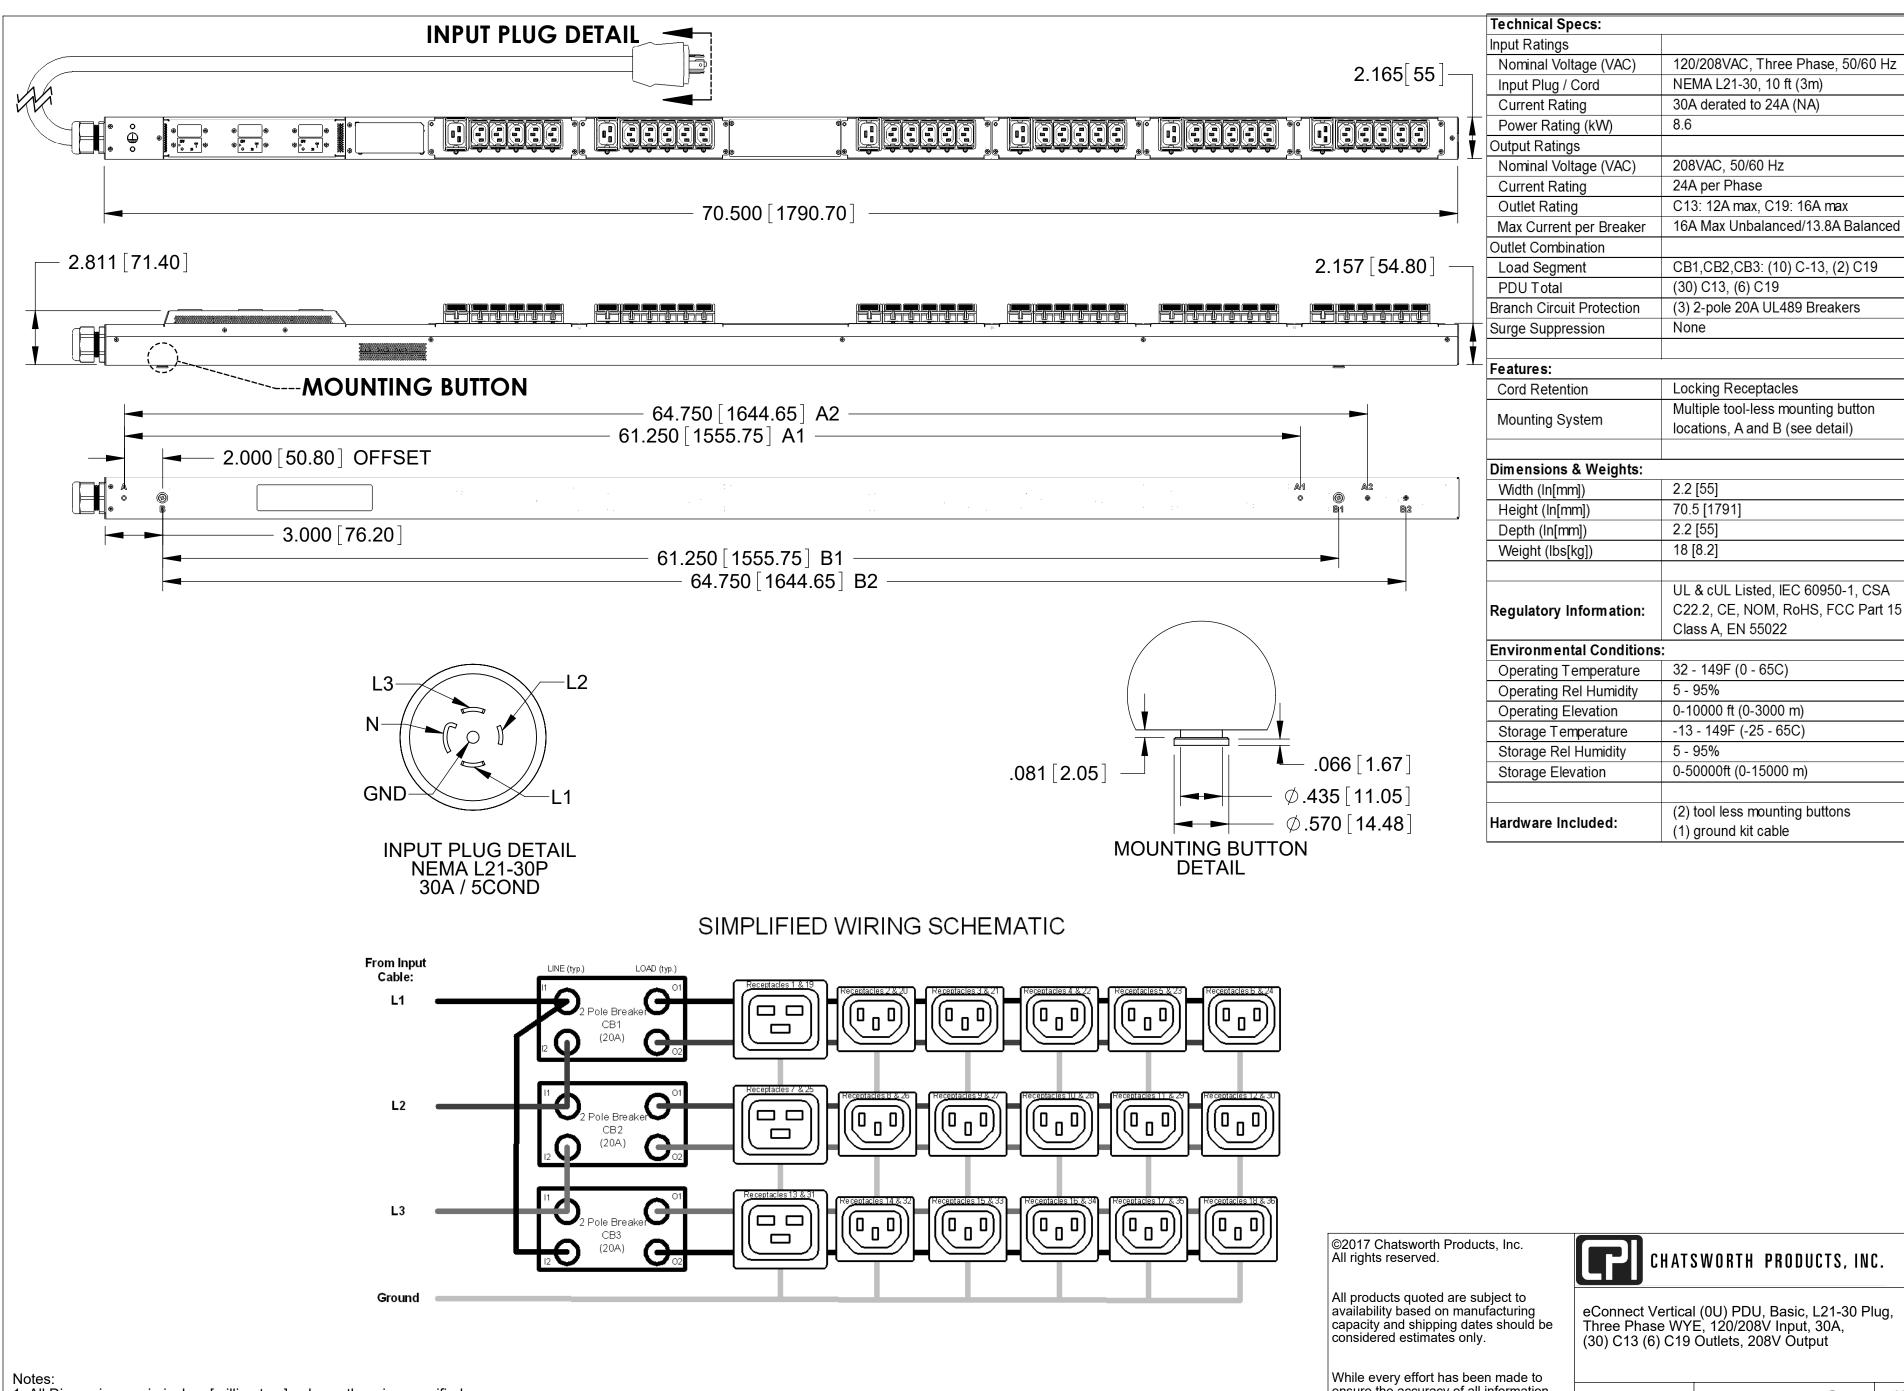

1 All Dimension are in inches [millimeters] unless otherwise specified

- 2 Installation must conform with all related national and local codes 3 All Bracket kits are sold separately. Toolless mounting buttons are included for installation in CPI cabinets.
- 4 For more information, please contact Tech Support at techsupport@chatsworth.com

CHATSWORTH PRODUCTS, INC.

eConnect Vertical (0U) PDU, Basic, L21-30 Plug, Three Phase WYE, 120/208V Input, 30A, (30) C13 (6) C19 Outlets, 208V Output