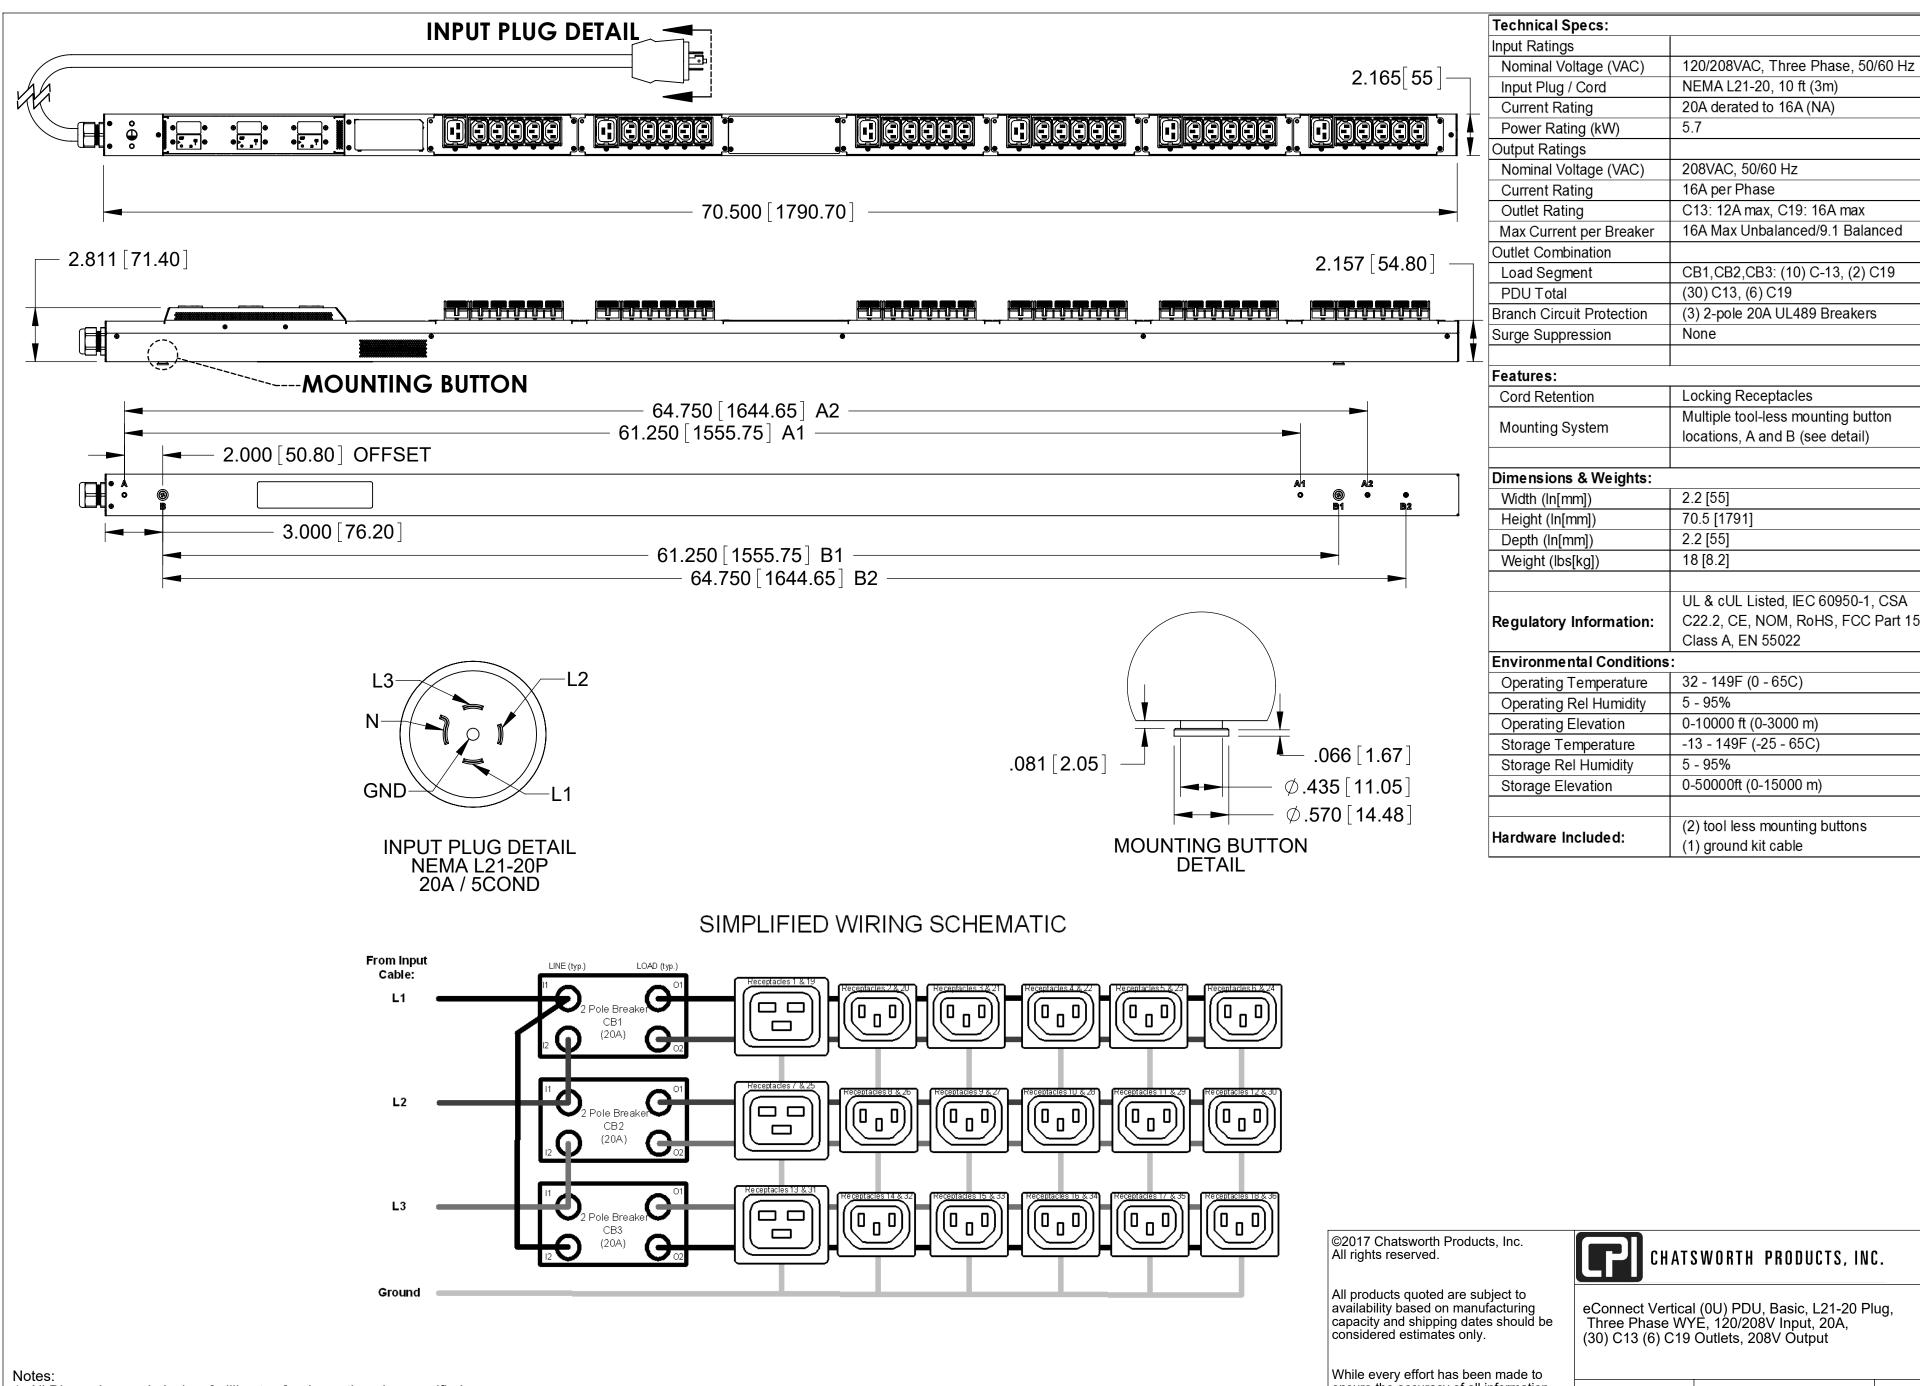

- 1 All Dimension are in inches [millimeters] unless otherwise specified
- 2 Installation must conform with all related national and local codes 3 All Bracket kits are sold separately. Toolless mounting buttons are included for installation in CPI cabinets.
- 4 For more information, please contact Tech Support at techsupport@chatsworth.com

CHATSWORTH PRODUCTS, INC.

eConnect Vertical (0U) PDU, Basic, L21-20 Plug,