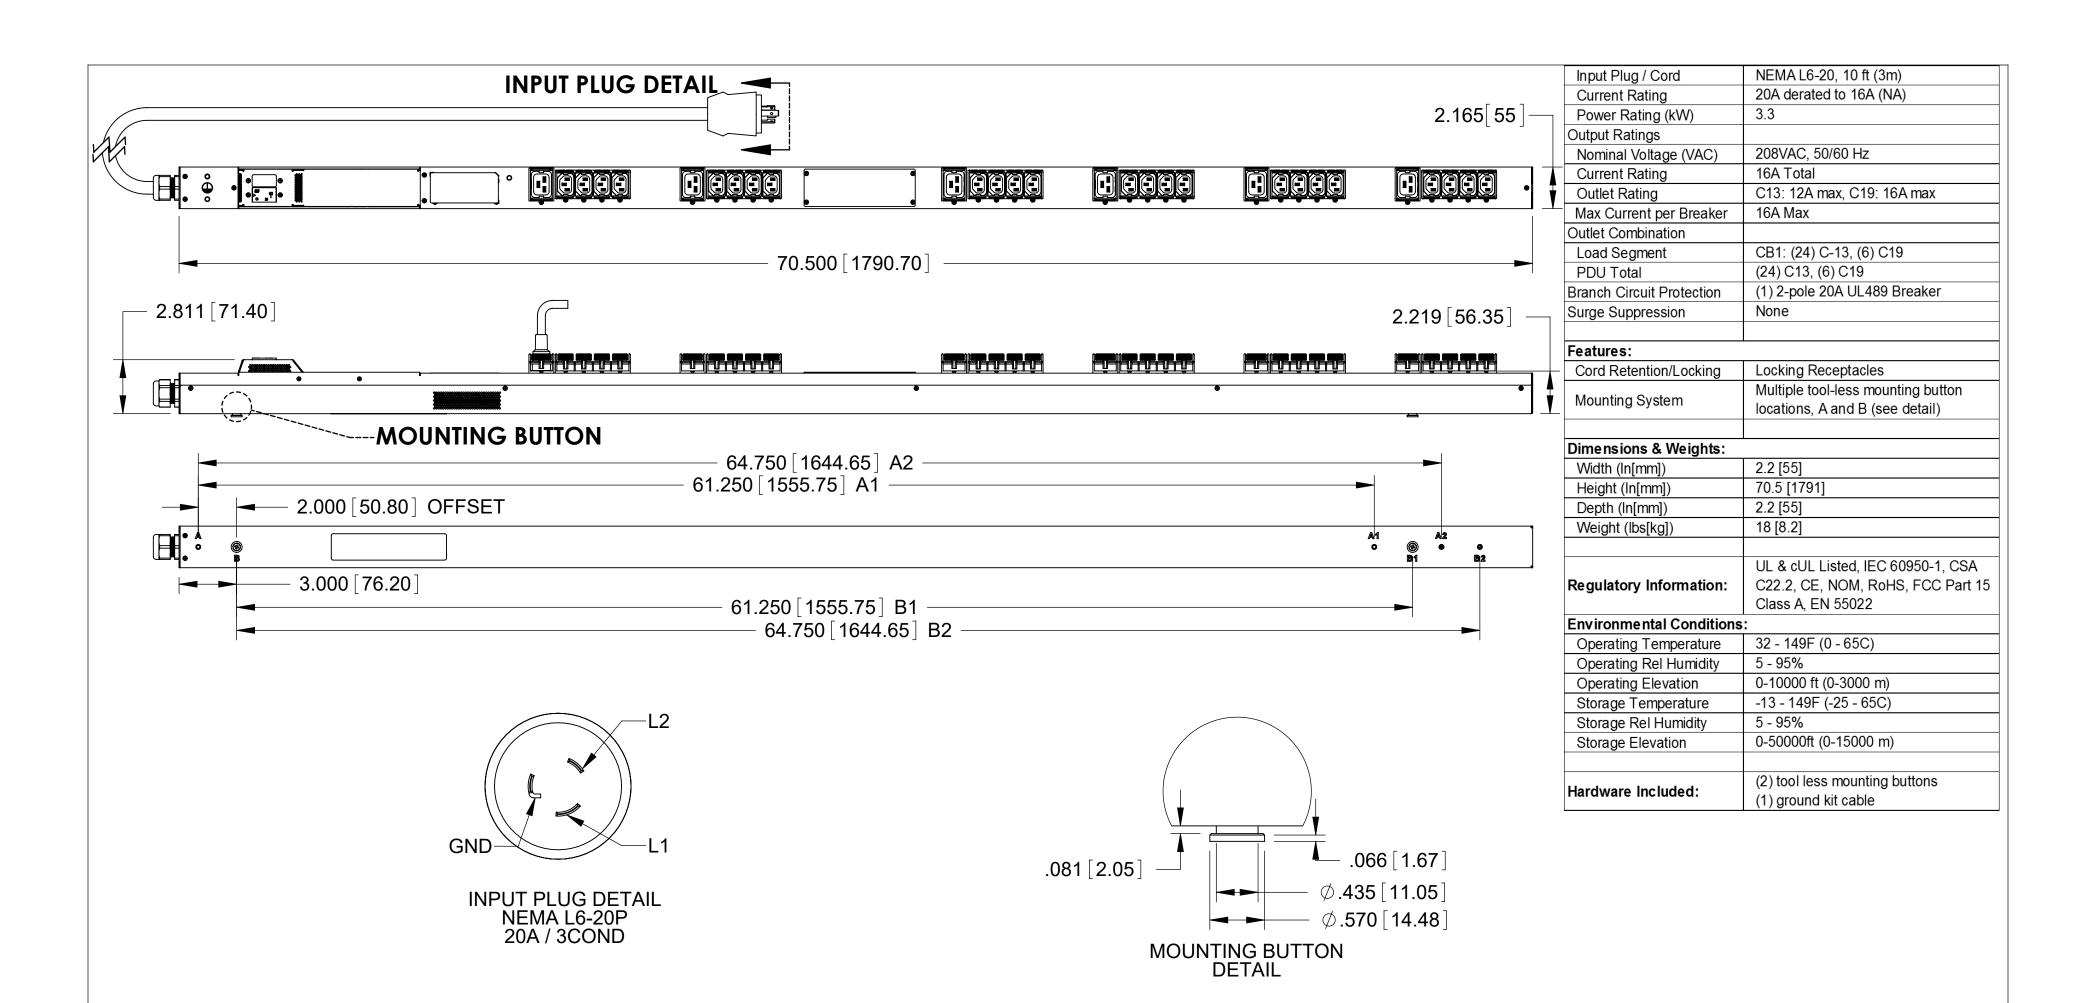

CHATSWORTH PRODUCTS, INC.

eConnect Vertical (0U) PDU, Basic, L6-20 Plug, Single Phase, 208V Input, 20A, (24) C13 (6) C19 Locking Outlets, 208V Output

THIRD ANGLE

**L1-1E0E3**SHEET 1 OF 1

Notes:

1 All Dimension are in inches [millimeters] unless otherwise specified

2 Installation must conform with all related national and local codes

3 All Bracket kits are sold separately. Toolless mounting buttons are included for installation in CPI cabinets.

4 For more information, please contact Tech Support at techsupport@chatsworth.com