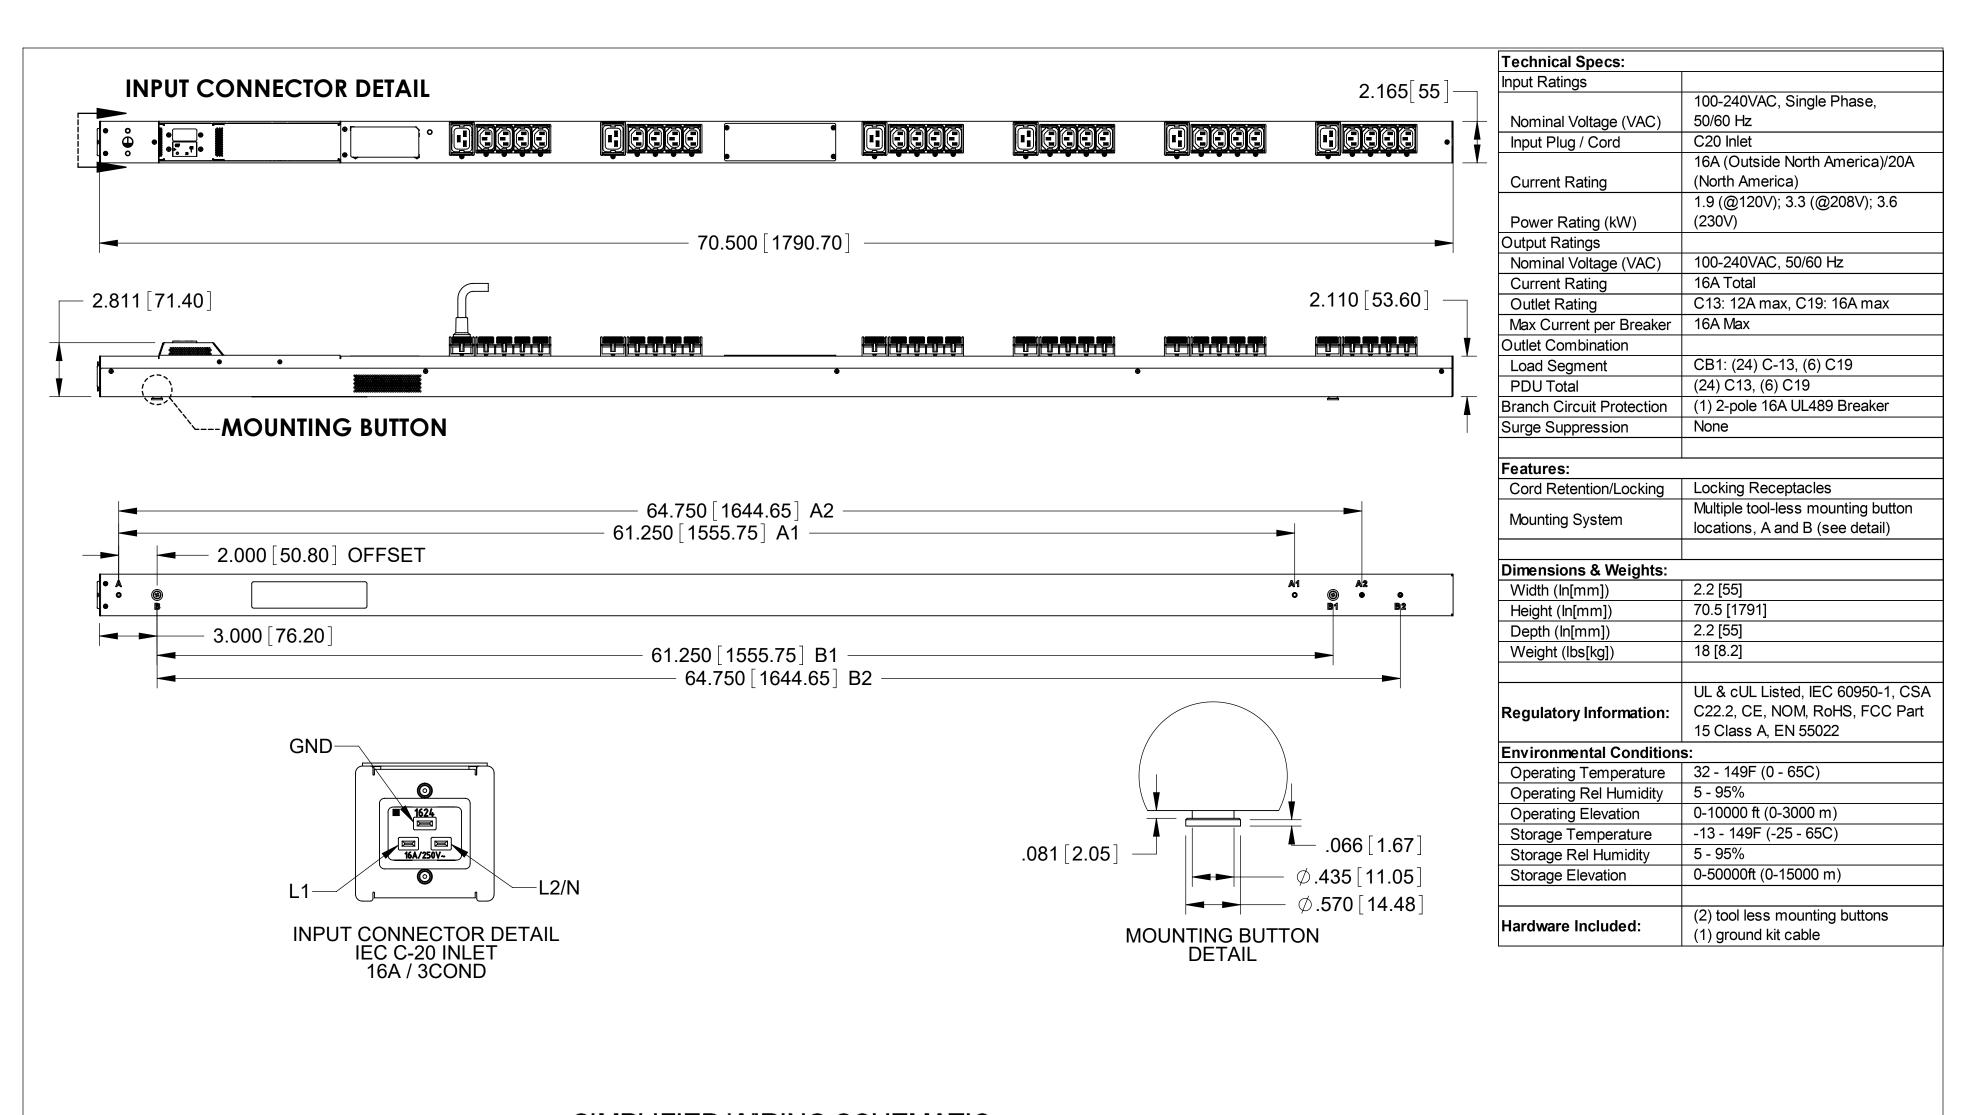

CHATSWORTH PRODUCTS, INC.

eConnect Vertical (0U) PDU, Basic, C20 Inlet, Single Phase, 100-240V Input, 16A, (24) C13 (6) C19 Locking Outlets, 100-240V Output

- 1 All Dimension are in inches [millimeters] unless otherwise specified
- 2 Installation must conform with all related national and local codes
- 3 All Bracket kits are sold separately. Toolless mounting buttons are included for installation in CPI cabinets.
- 4 For more information, please contact Tech Support at techsupport@chatsworth.com