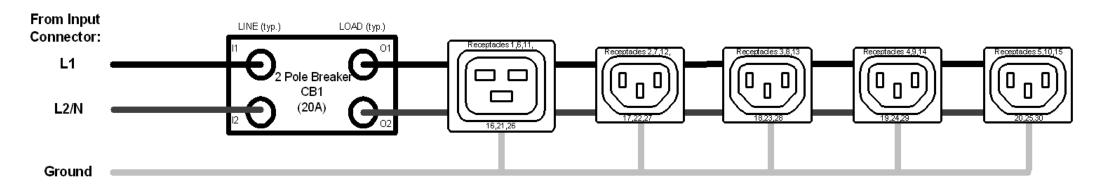

## SIMPLIFIED WIRING SCHEMATIC

©2017 Chatsworth Products, Inc. All rights reserved.

All products quoted are subject to availability based on manufacturing capacity and shipping dates should be considered estimates only.

CHATSWORTH PRODUCTS, INC.

eConnect Vertical (0U) PDU, Basic, C20 Inlet, Single Phase, 100-240V Input, 16A, (24) C13 (6) C19 Locking Outlets, 100-240V Output

- 1 All Dimension are in inches [millimeters] unless otherwise specified
- 2 Installation must conform with all related national and local codes
- 3 All Bracket kits are sold separately. Toolless mounting buttons are included for installation in CPI cabinets.
- 4 For more information, please contact Tech Support at techsupport@chatsworth.com