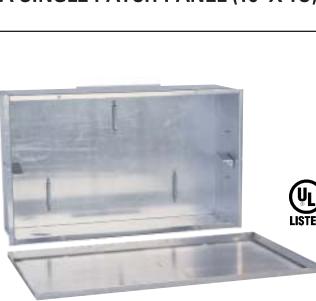

## BASIC CONSOLIDATION POINT FOR A SINGLE PATCH PANEL (19" X 1U)

The BCE-24-P is a basic consolidation enclosure suitable for use in air handling spaces. It is designed to be located completely above drop ceilings or completely below raised floors. The enclosure requires a space that is 22" long by 16" wide and 5" deep. BCE-24-P has two edge-protected cable access ports that include fire rated foam sealing kits, and a removable cover which is secured with six wing nuts. BCE-24-P includes a single pair of threaded equipment mounting rails for 19" wide equipment. Rails are 1U high and pivot to provide easy access to the front and rear of patch panels. Cable tie points are located within the enclosure. Customer must order #12-24 equipment mounting screws and Saf-T-Grip® Cable Management Straps separately.

#### Cable Entry/Exit:

- (2) 6" wide x 3/4" high edge-protected cable access ports
- · Includes approved fire-rated foam sealing kits

#### Equipment Support:

- One pair of rack-mount rails, 19" wide x 1U high
- Rails pivot to provide access to the front and rear of patch panels

#### Approvals

- UL Listed Communications Circuit Accessory
- UL File Number/E185147 (UL 1863; UL 50; UL 2043)