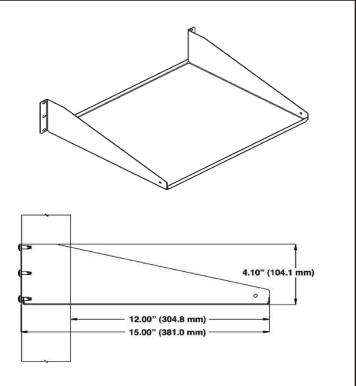

## STANDARD SINGLE-SIDED STEEL SHELF

Economical rack or wall-mounted shelf for miscellaneous equipment. Made of cold-rolled steel and may be rack or wall-mounted. 19" rack-mountable, holds equipment up to 17.25"W x 14.75"D (438.2 mm x 374.7 mm). Sold two per shipping carton; supports up to 35 lb (15.9 kg).