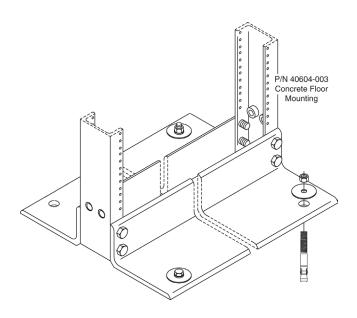

## **Rack & Frame Installation Kits**

Required hardware for securing equipment racks and frames to both concrete and wood floors.

- Concrete Kit; (P/N 40604-003); is a 1/2" anchor design which includes (4) 1/2" anchors (requires 1/2" hole), (4) washers and (4) nuts. It has a fixed bolt length of 3 3/4"
- Concrete Kit; (P/N 40604-001) is a 3/8" anchor design which includes (4) 3/8" anchors (requires 5/8" hole), (4) stud bolt,
  (8) washers and (4) nuts. It is shipped with a 3 1/2" stud but longer/shorter 3 8/16" stud can be used
- Wood Floor Kit; (P/N 40607-001) is a 3/8" anchor design which includes (4) 3/8" anchors (requires 5/8" hole), (4) stud bolt, (8) washers and (4) nuts