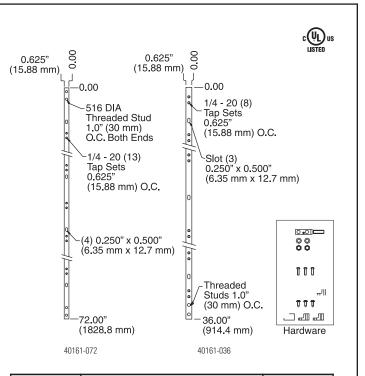

## **VERTICAL RACK BUSBAR KITS**

Vertical Rack Busbar Kits isolate the Busbar from the rack to help control current paths from passing through one piece of equipment to another.

- Other configurations are available on request
- UL Listed, File E236184, Category KDER (US), KDER7 (Canada) Grounding and Bonding Equipment
- The 36"L (910 mm) bar has one set of #5/16 self-clinching studs on 1" (25.4 mm) centers at one end for attachment of a ground conductor. The 72"L (1830 mm) bar has two sets of #5/16 selfclinching studs on 1" (25.4 mm) centers at both ends for attachment of a ground conductor.

Kit consists of:

- (1) Vertical Rack Busbar
- $\bullet$  (1) #2 AWG two-hole ground compression lug with 3/8" (9.53 mm) holes
  - on 1" (25.4 mm) centers
- $\bullet$  (3) white Delrin  $^{\mbox{\tiny (8)}}$  insulator blocks
- (3) self-tapping screws
- (3) #12-24 mounting screws
- (2) stainless steel lock washers, 5/16"
- (2) nuts

| Part<br>Number | Description<br>H x W x D<br>in (mm) | Shipping Weight<br>Ib (kg) |
|----------------|-------------------------------------|----------------------------|
| 40161-036      | 5/8 x 1/4 x 36 (15.88 x 6.4 x 910)  | 6 (2.7)                    |
| 40161-072      | 5/8 x 1/4 x 72 (15.88 x 6.4 x 1830) | 7 (3.2)                    |