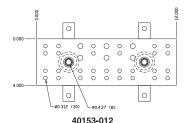

Hole patterns on Busbars accommodate two-hole lugs per the recommendation of BICSI and ANSI/EIA/TIA-607 standards. Insulators electrically isolate Busbars from the wall or other mounting surfaces, thereby controlling the current path.

- Mounting brackets are manufactured from high-quality 300 series stainless steel
- Mounting holes are 3/8" diameter spaced 5.75" apart
- Busbars mount on the wall, floor or ceiling
- Ships preassembled and consists of:
  - 1 Busbar
  - 2 insulators
  - 2 stand-off brackets
  - 4 stainless steel bolts
  - 4 lock washers
  - 4 flat washers
- Sold individually
- Busbar assemblies with lug kits also available
- Other configurations available on request

| Part Number | Description      | Size               | Shipping Weight |
|-------------|------------------|--------------------|-----------------|
| 13622-010   | 10" TGB Pattern  | 2"W x 1/4"H x 10"L | 3 lb            |
| 13622-012   | 12" TGB Pattern  | 2"W x 1/4"H x 12"L | 4 lb            |
| 40153-012   | 12" TMGB Pattern | 4"W x 1/4"H x 12"L | 7 lb            |
| 40153-020   | 20" TMGB Pattern | 4"W x 1/4"H x 20"L | 8 lb            |