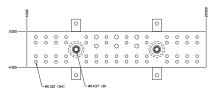

Hole patterns on Busbars accommodate two-hole lugs per the recommendation of BICSI and ANSI/EIA/TIA-607 standards. Insulators electrically isolate Busbars from the wall or other mounting surfaces, thereby controlling the current path.

- Mounting brackets are manufactured from high-quality 300 series stainless steel
- Mounting holes are 3/8" diameter spaced 5.75" apart
- Busbars mount on the wall, floor or ceiling
- Ships preassembled and consists of:
  - 1 Busbar
  - 2 insulators
  - 2 stand-off brackets
  - 4 stainless steel bolts
  - 4 lock washers
  - 4 flat washers
- Sold individually
- Busbar assemblies with lug kits also available
- Other configurations available on request