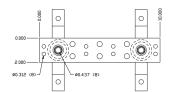

Hole patterns on Busbars accommodate two-hole lugs per the recommendation of BICSI and ANSI/EIA/TIA-607 standards. Insulators electrically isolate Busbars from the wall or other mounting surfaces, thereby controlling the current path.

- Mounting brackets are manufactured from high-quality 300 series stainless steel
- Mounting holes are 3/8" diameter spaced 5.75" apart
- Busbars mount on the wall, floor or ceiling
- Ships preassembled and consists of:
  - 1 Busbar
  - 2 insulators
  - 2 stand-off brackets
  - 4 stainless steel bolts
  - 4 lock washers
  - 4 flat washers
- Sold individually
- Busbar assemblies with lug kits also available
- Other configurations available on request

| Part Number | Description      | Size               | Shipping Weight |
|-------------|------------------|--------------------|-----------------|
| 13622-010   | 10" TGB Pattern  | 2"W x 1/4"H x 10"L | 3 lb            |
| 13622-012   | 12" TGB Pattern  | 2"W x 1/4"H x 12"L | 4 lb            |
| 40153-012   | 12" TMGB Pattern | 4"W x 1/4"H x 12"L | 7 lb            |
| 40153-020   | 20" TMGB Pattern | 4"W x 1/4"H x 20"L | 8 lb            |