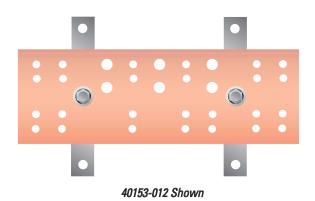

## **Product Information Sheet**

## **BICSI & ANSI/EIA/TIA GROUNDING BUSBARS**

The CPI 13622 series Telecommunications Grounding Busbar (TGB) provides a central ground attachment point for telecommunications systems, computers and other equipment located in the data room. The CPI 40153 series Telecommunications Main Grounding Busbar (TMGB) provides a central ground attachment point for telecommunications bonding backbones, equipment and the building's ground electrode system. All CPI Grounding Busbars are UL Listed.

- Mounting brackets are manufactured from high-quality 300 series stainless steel
- Mounting holes are 3/8" diameter spaced 5.75" apart
- Busbars mount on the wall, floor or ceiling
- Ships preassembled and consists of:
  - 1 Busbar
  - 2 insulators
  - 2 stand-off brackets
  - 4 stainless steel bolts
  - 4 lock washers
  - 4 flat washers
- Sold individually
- Busbar assemblies with lug kits also available
- Other configurations available on request