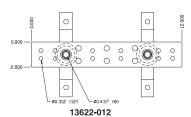

Hole patterns on Busbars accommodate two-hole lugs per the recommendation of BICSI and ANSI/EIA/TIA-607 standards. Insulators electrically isolate Busbars from the wall or other mounting surfaces, thereby controlling the current path.

- Mounting brackets are manufactured from high-quality 300 series stainless steel
- Mounting holes are 3/8" diameter spaced 5.75" apart
- Busbars mount on the wall, floor or ceiling
- Ships preassembled and consists of:
  - 1 Busbar
  - 2 insulators
  - 2 stand-off brackets
  - 4 stainless steel bolts
  - 4 lock washers
  - 4 flat washers
- Sold individually
- Busbar assemblies with lug kits also available
- Other configurations available on request

| Part Number | Description      | Size               | Shipping Weight |
|-------------|------------------|--------------------|-----------------|
| 13622-010   | 10" TGB Pattern  | 2"W x 1/4"H x 10"L | 3 lb            |
| 13622-012   | 12" TGB Pattern  | 2"W x 1/4"H x 12"L | 4 lb            |
| 40153-012   | 12" TMGB Pattern | 4"W x 1/4"H x 12"L | 7 lb            |
| 40153-020   | 20" TMGB Pattern | 4"W x 1/4"H x 20"L | 8 lb            |