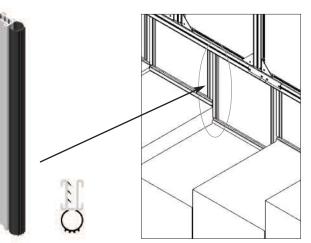

Bulb seal used along the edge of drop panels

| Universal Bulb Seal from<br>Full Height Cabinet Blanking Panel |                                                 |                            |
|----------------------------------------------------------------|-------------------------------------------------|----------------------------|
| Part Number                                                    | Description                                     | Shipping Weight<br>Ib (kg) |
| 33003-001                                                      | Universal Bulb Seal, 96"L (2438 mm), Pack of 2  | 4 (1.8)                    |
| 33003-002                                                      | Universal Bulb Seal, 96"L (2438 mm), Pack of 10 | 21 (9.5)                   |