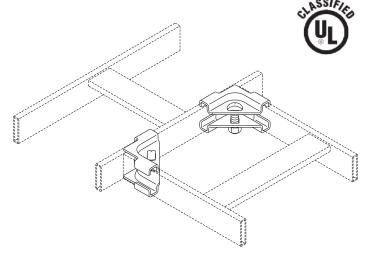

## **JUNCTION-SPLICE KIT**

Used to create a 90 degree junction splice with all types of 1-1/2"  $\times$  3/8" or 2"  $\times$  3/8" cable runway.

- Kit consists of:
  - 4 each corner clamp plates
  - 2 each 3/8-16 x 1 3/8" trimmed head bolts
  - 2 each 3/8-16 hex nuts
  - 2 each 3/8 split lock washers

| Part Number | Description                                | Shipping<br>Weight |
|-------------|--------------------------------------------|--------------------|
| 11302-X01   | Junction-Splice Kit 1 1/2" x 3/8" Stringer | 1 lb               |
| 11302-X02   | Junction-Splice Kit 2" x 3/8" Stringer     | 1 lb               |
| 16302-X01   | U.L. Classified Junc. Kit                  | 1 lb               |