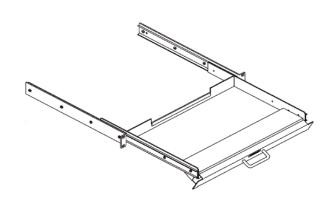

## FLUSH MOUNTED SLIDING KEYBOARD TRAY WITH WRIST REST

Space-saving tray requires only 1U (44.45 mm), providing more space for mounting electronics. Ball bearing slides for smooth operation. Locks in open position, and retracts when not in use. 19" version holds up to 16.37"W x 7.67"D (415.8 mm x 194.8 mm) keyboards, 23" version holds up to 20.37"W x 8.67"D (517.4 mm x 220.2 mm) keyboards. Mounting hardware not included. Keyboard tray extends 11" (280 mm) for full access to all keys. Made of strong, lightweight aluminum.

| Part<br>Number | Description                                                 | Shipping<br>Weight<br>Ib (kg) |
|----------------|-------------------------------------------------------------|-------------------------------|
| 15555-X19      | Flush Mount Sliding Keyboard with Wrist Rest, For 19" Racks | 8.5 (3.9)                     |