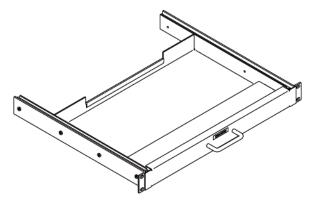

## FLUSH MOUNTED SLIDING KEYBOARD TRAY WITH WRIST REST

Space-saving tray requires only 1U (44.45 mm), providing more space for mounting electronics. Ball bearing slides for smooth operation. Locks in open position, and retracts when not in use. 19" version holds up to 16.37"W x 7.67"D (415.8 mm x 194.8 mm) keyboards, 23" version holds up to 20.37"W x 8.67"D (517.4 mm x 220.2 mm) keyboards. Mounting hardware not included. Keyboard tray extends 11" (280 mm) for full access to all keys. Made of strong, lightweight aluminum.

| Part<br>Number | Description                                                 | Shipping<br>Weight<br>Ib (kg) |
|----------------|-------------------------------------------------------------|-------------------------------|
| 15555-X19      | Flush Mount Sliding Keyboard with Wrist Rest, For 19" Racks | 8.5 (3.9)                     |