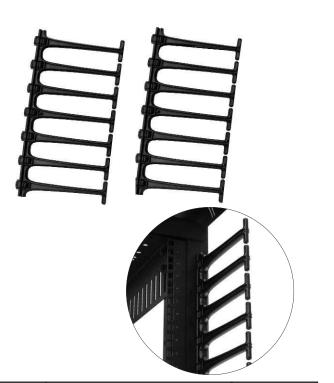

## Product Information Sheet CABLE GUIDE KIT

Organize cables as they enter the rack. Use on the Adjustable Rail QuadraRack (ARQR) or the Adjustable Rail ServerRack (ARSR).

- 7 RMU T-shaped cable guides snap onto the front or rear of the rack
- The openings in between the T-shaped guides align with each RMU on the rack
- Available in black

Each kit includes guides for two corners of the rack.