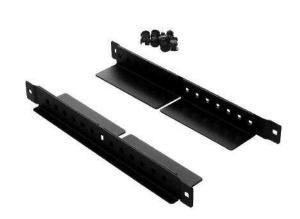

## **EQUIPMENT SUPPORT RAIL**

Provides additional support for heavy rack-mount equipment, attaches to the side of the Adjustable Rail QuadraRack or ServerRack and provides a .98"W (25 mm) support surface for equipment. Does not interfere with rack-mount unit (U) spaces. Supports 200 lb (90.7 kg) of equipment and includes assembly and installation hardware.

| Part<br>Number | Description                               | Shipping<br>Weight<br>Ib (kg) |
|----------------|-------------------------------------------|-------------------------------|
| 15285-X01      | Equipment Rail, for 23.62" (600 mm) Racks | 7 (3.2)                       |
| 15285-X02      | Equipment Rail, for 35.43" (900 mm) Racks | 11 (5.0)                      |