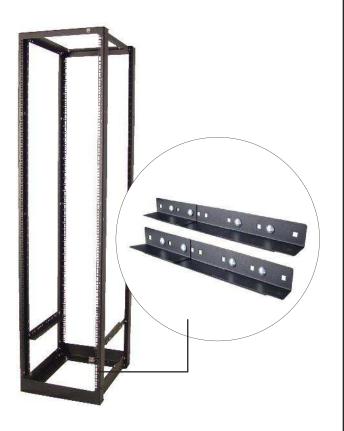

## EQUIPMENT SUPPORT RAILS FOR ADJUSTABLE SERVERRACK AND QUADRARACK

Provide additional support for heavy rack-mount equipment.

- Attaches to the side of Adjustable ServerRack or Adjustable QuadraRack
- Extends to match the depth of the rack
- Provides a 1.5" (38 mm) wide front-to-rear support surface for equipment
- Does not interfere with rack-mount space
- Supports 200 lb (90.7 kg) of equipment
- Includes assembly and installation hardware

| Equipment Support Rails |                                  |                   |
|-------------------------|----------------------------------|-------------------|
| Part                    | Description                      | Shipping          |
| Number                  | Mounting Channel Depth - in (mm) | Weight<br>lb (kg) |
| 15235-X01               | 15.75 to 19.69 (400 to 500)      | 5 (2.3)           |
| 15235-X02               | 20.67 to 24.61" (525 to 625)     | 6 (2.7)           |
| 15235-X03               | 25.59 to 29.53 (650 to 750)      | 7 (3.2)           |
| 15235-X04               | 30.51 to 34.45 (775 to 875)      | 9 (4.1)           |
| 15235-X05               | 35.43 to 39.37 (900 to 1000)     | 10 (4.5)          |
| 15235-X06               | 40.35 to 44.29 (1025 to1125)     | 12 (5.4)          |