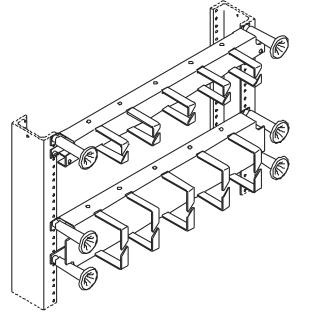

## 19" HORIZONTAL WIRE MANAGEMENT PANEL

19" Wire Management Panel is offset 1.5" (38 mm) from the rack channel to ensure proper bending radii of patch cables, even hooded patch cables. Use in combination with VCS Vertical Cabling Sections.

- Unique offset design provides patch cable pathway from front-to-back or side-to-side.
- Available in single 1.75" (44.5 mm) or double 3.5" (89.0 mm) rack-mounting units design.
- Tangles eliminated by the defined horizontal and vertical pathways
- Mounts quickly and easily using threaded cable distribution spools
- Cable distribution spools maintain bend radius through the pass-through trough and across the front plane of the horizontal manager.