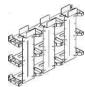

## 110 CUSTOMIZABLE FRAME

The single-sided 110 Customizable Frame supports up to 4500 pair while the double-sided model holds up to 9000 pair. Multiple racks can also be bayed together. The steel frame consists of three vertical channels and top and bottom panels. Openings between each channel provide space for vertical cable management.

- Supports high-density 110D blocks without feet
- Snap-on horizontal and preassembled vertical cable rings improve cable organization and performance
- Top and base angles can be removed for mounting the frame to the wall
- Threaded studs accommodate compression lugs to provide effective grounding

Four 600 pair Mounting Brackets will mount to each side of any 19"W CPI Rack. Four 900 pair or three 1800 pair Mounting Brackets will mount to each side of any 35"W CPI Rack.

| Part<br>Number | Description                                                                | Shipping<br>Weight |
|----------------|----------------------------------------------------------------------------|--------------------|
| 12922-X01      | 36.32"W x 84"H x 20.29"D , Single-Sided<br>(922.5 mm x 2130 mm x 515.4 mm) | 169 lb (76.7 kg)   |
| 12923-X01      | 36.32"W x 84"H x 29.6"D, Double-Sided<br>(922.5 mm x 2130 mm x 752.0 mm)   | 295 lb (133.8 kg)  |