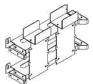

110D Block Mounting Brackets are designed for wall- or rack-mount, providing integrated wire management and mounting surfaces for 100 pair or 300 pair 110D blocks. Separate cabling and jumper paths allow for maximum cabling capacity and ease of installation.

Four 600 pair Mounting Brackets will mount to each side of any 19"W CPI Rack. Four 900 pair or three 1800 pair Mounting Brackets will mount to each side of any 35"W CPI Rack.

| Part<br>Number | Description                                                                | Shipping<br>Weight |
|----------------|----------------------------------------------------------------------------|--------------------|
| 12922-X01      | 36.32"W x 84"H x 20.29"D , Single-Sided<br>(922.5 mm x 2130 mm x 515.4 mm) | 169 lb (76.7 kg)   |
| 12923-X01      | 36.32"W x 84"H x 29.6"D, Double-Sided<br>(922.5 mm x 2130 mm x 752.0 mm)   | 295 lb (133.8 kg)  |