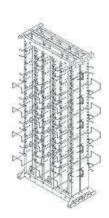

## 110 CUSTOMIZABLE FRAME

The single-sided 110 Customizable Frame supports up to 4500 pair while the double-sided model holds up to 9000 pair. Multiple racks can also be bayed together. The steel frame consists of three vertical channels and top and bottom panels. Openings between each channel provide space for vertical cable management.

- Supports high-density 110D blocks without feet
- Snap-on horizontal and preassembled vertical cable rings improve cable organization and performance
- Top and base angles can be removed for mounting the frame to the wall
- Threaded studs accommodate compression lugs to provide effective grounding

Four 600 pair Mounting Brackets will mount to each side of any 19"W CPI Rack. Four 900 pair or three 1800 pair Mounting Brackets will mount to each side of any 35"W CPI Rack.

| Part<br>Number | Description                                                                | Shipping<br>Weight |
|----------------|----------------------------------------------------------------------------|--------------------|
| 12922-X01      | 36.32"W x 84"H x 20.29"D , Single-Sided<br>(922.5 mm x 2130 mm x 515.4 mm) | 169 lb (76.7 kg)   |
| 12923-X01      | 36.32"W x 84"H x 29.6"D, Double-Sided<br>(922.5 mm x 2130 mm x 752.0 mm)   | 295 lb (133.8 kg)  |