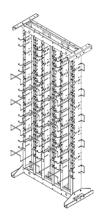

## 110 CUSTOMIZABLE FRAME

The single-sided 110 Customizable Frame supports up to 4500 pair while the double-sided model holds up to 9000 pair. Multiple racks can also be bayed together. The steel frame consists of three vertical channels and top and bottom panels. Openings between each channel provide space for vertical cable management.

- Supports high-density 110D blocks without feet
- Snap-on horizontal and preassembled vertical cable rings improve cable organization and performance
- Top and base angles can be removed for mounting the frame to the wall
- Threaded studs accommodate compression lugs to provide effective grounding

Four 600 pair Mounting Brackets will mount to each side of any 19"W CPI Rack. Four 900 pair or three 1800 pair Mounting Brackets will mount to each side of any 35"W CPI Rack.

| Part<br>Number | Description                                                                | Shipping<br>Weight |
|----------------|----------------------------------------------------------------------------|--------------------|
| 12922-X01      | 36.32"W x 84"H x 20.29"D , Single-Sided<br>(922.5 mm x 2130 mm x 515.4 mm) | 169 lb (76.7 kg)   |
| 12923-X01      | 36.32"W x 84"H x 29.6"D, Double-Sided<br>(922.5 mm x 2130 mm x 752.0 mm)   | 295 lb (133.8 kg)  |