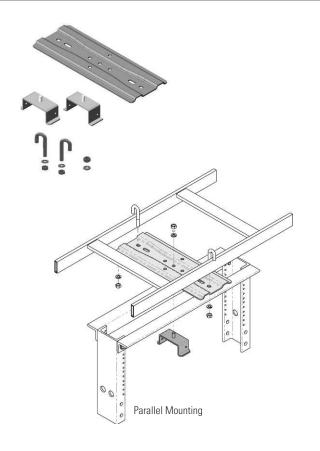

## 3" (80 MM) CHANNEL RACK-TO-RUNWAY MOUNTING PLATE WITH BRACKET

Secures Runway to the top of Universal Rack without intruding into mounting space. The combination of the flat plate and hat-shaped bracket form a clamp around the rack's top angles or top bars. Mounts parallel or perpendicular. For proper attachment of 6" runway, use top bars (13045 Series) rather than top angles. Installation best practice includes Runway Elevation Kit (P/N 10506)

## Kit consists of:

- (1) mounting plate
- (2) hat-shaped brackets
- (2) J-Bolts, 5/16-18 x 2-1/4"
- (3) hex nuts, 5/16-18
- (3) split lock washers, 5/16"

| Part<br>Number | Runway Width<br>in (mm) | Plate<br>Material | Shipping<br>Weight<br>Ib (kg) |
|----------------|-------------------------|-------------------|-------------------------------|
| 12730-X04      | 4 (100)                 | Steel             | 4 (1.8)                       |
| 12730-X08      | 5 to 8 (130 to 200)     | Steel             | 5 (2.3)                       |
| 12730-X12      | 9 to 12 (230 to 300)    | Steel             | 5 (2.3)                       |
| 12730-X18      | 15 to 18 (380 to 460)   | Steel             | 7 (3.2)                       |
| 13730-X24      | 20 to 24 (510 to 610)   | Aluminum          | 4 (1.8)                       |