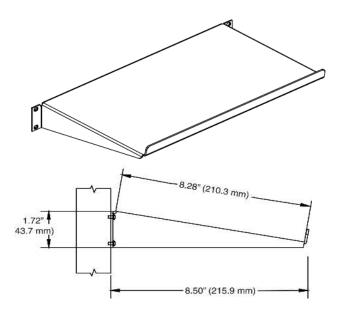

## SPACE-SAVING STATIONARY KEYBOARD SHELF

CPI's Space-Saving Stationary Keyboard Shelf was designed to be used in high-density server installations. The shelf incorporates a rigid 10° angled surface for keyboard support, providing comfortable and convenient keyboard positioning and operation. Mounting hardware not included. Available in 19"W or 23"W x 8.28"D (210.3 mm). Made from strong, lightweight aluminum.