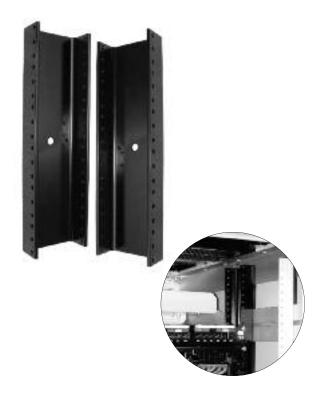

## PATCH PANEL AUXILIARY MOUNTING RAILS

Patch Panel Auxiliary Mounting Rails allow patch panels to be mounted in a cabinet independent of mounting rail location. Front and rear tapped holes accommodate the installation of panel-mounted equipment in addition to providing rear cable management options.

- For use in CPI MegaFrame Cabinets
- Rail is 10.5"H x 1.26"W x 3"D, 6U
- Made of aluminum
- Hardware included
- Supports 150 lb vertical load, 110 ft-lb rotational moment(equal to 100 lb cantilevered load at 1' from mounting bolt)