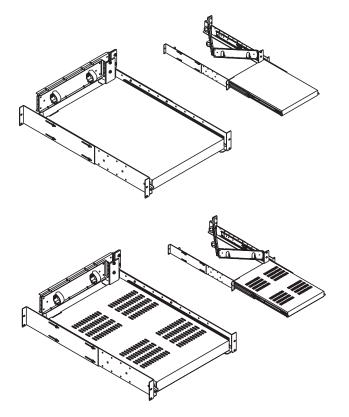

## **SLIDING SHELF**

These specially designed shelves are suitable for applications where there is a need to access installed equipment for maintenance, upgrading, cleaning, etc. The preassembled cable management arm prevents tangles, twists and damage from cuts, kinks, etc. during shelf extension or retraction as well as maintaining proper bend radius of cable. Shelves mount to the four vertical mounting rails. Two depths are offered (18" and 24") to provide clearance for cables, ventilation, power strips, etc. Shelves have adjustable mounting depths of 14" to 24" for the 18" shelf and 18" to 30" for the 24" shelf. Offered in either vented or non-vented styles. Vented shelves are designed to optimize air flow. Sold individually.

- Extends 17" for 18"D shelf and 23" for 24"D
- Offered in 18" or 24" depth, vented or non-vented
- Made of strong, lightweight aluminum
- Shelf locks in closed or fully open position, providing stability
- Supports up to 140 lb
- Ships fully assembled, installs using 8 #12-24 screws (not included)
- Installs fully assembled (screws not included)
- Fits MegaFrames 30"D or less