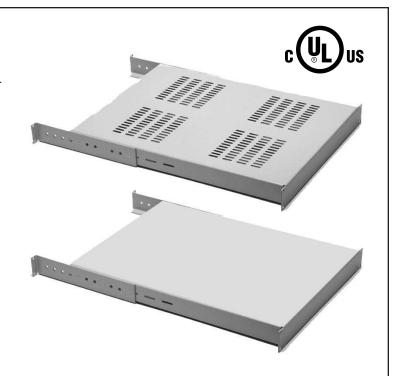

## **FIXED SHELF**

These specially designed MegaFrame Fixed Shelves are used to support equipment that doesn't have rack-mounted brackets such as modems, CPU's small power supplies, monitors, etc. Shelves mount to the Universal EIA 5/8"-5/8"-1/2" alternating hole pattern of the four vertical mounting rails.

Three depths are offered (18", 24" and 29") to provide clearance for cables, ventilation, power strips, etc. Shelves have adjustable mounting depths of 13" to 24" for the 18" shelf, 17" to 28" for the 24" shelf, and 23" to 39" for the 29" shelf. Available in vented and non-vented styles. Vented shelves are designed to optimize air flow through cabinet. Sold individually.

- Made of strong, lightweight aluminum
- Supports up to 200 lb
- Offered in 18", 24", or 29" depth, vented or non-vented
- Installs using 8 #12-24 screws (not included)
- 19"W versions are UL Listed (File E227626)