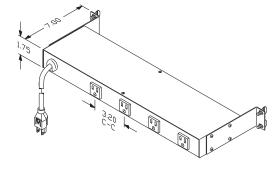

## TRANSFORMER SPACED POWER STRIP

The CPI transformer-spaced power strip lets you plug in bulky, awkward transformers without skipping outlets. Features 8 outlets (4 front/4 rear) and surge protection rated at 15 amps, 125 volts. Mounts on 19" or 23" racks available with or without On/Off switch. Only one rack mounting unit (1.75") high. 10' (3 m) cord. Easy mounting to rack channel. #12-24 thumb screws included for mounting strip to rack. Packaged one per shipping carton. Available in black only.

- 8 transformer spaced 3-prong (4 front/4 rear) 110 outlets
- 330/500 Clamping Voltage
- Available with or without On/Off switch
- Rated at 15 Amp at 125 VAC
- 15 Amp resettable circuit breaker, green LED power on and red LED surge protection active indicators

Size = W x H x D

A = 19"EIA x 1 RMU x 7" (78 mm)

B = 23" x 1 RMU x 7" (78 mm)

800-834-4969 in U.S. & Canada  $\, \bullet \,$  www.chatsworth.com