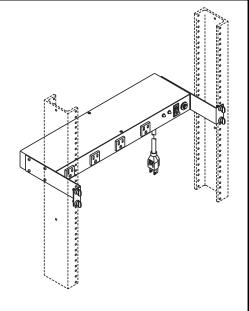

## TRANSFORMER SPACED POWER STRIP

The CPI transformer-spaced power strip lets you plug in bulky, awkward transformers without skipping outlets. Features 8 outlets (4 front/4 rear) and surge protection rated at 15 amps, 125 volts. Mounts on 19" or 23" racks available with or without On/Off switch. Only one rack mounting unit (1.75") high. 10' (3 m) cord. Easy mounting to rack channel. #12-24 thumb screws included for mounting strip to rack. Packaged one per shipping carton. Available in black only.