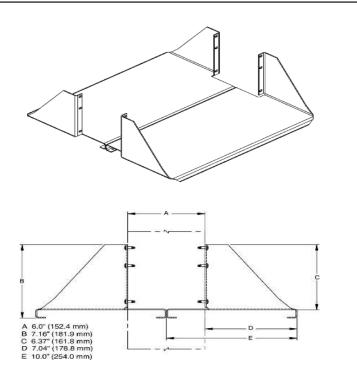

## **HEAVY DUTY EQUIPMENT SHELF FOR 6" (150 MM) CHANNEL**

This shelf is designed to hold heavy equipment requiring extra support. Fits Standard Rack 6"D (150 mm) and Seismic Frame® Two Post Rack. Mounting hardware not included. 19" version holds equipment up to 17.75"W x 19.8"D (450.9 mm x 503.4 mm). Made of strong, lightweight aluminum; supports up to 200 lb (90.7 kg).