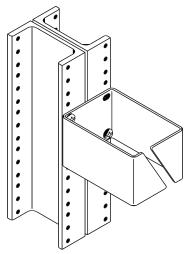

## **DOUBLE-WIDE CABLE RING**

Provides vertical cable management space between racks butted side-by-side by mounting to the hole pattern across two rack channels. Large size, 2.3"H x 2.8"W x 4"D (58 mm x 71 mm x 100 mm), accommodates larger cable bundles. Made of thick aluminum with rounded edges to reduce cable insulation damage. Sold individually or in box of 100. Shipping weight approximately 4 oz (110 g) each and 25 lb (11.3 kg) for box of 100. Mounting hardware not included.

- Mounts to hole pattern across two rack channels
- Provides vertical cable management for larger cable bundles
- Use where vertical cabling section is not required

| Part Number  |            | Description      |
|--------------|------------|------------------|
| Individually | Box of 100 | Description      |
| 12228-X01    | 12228-X11  | Double-Wide Loop |