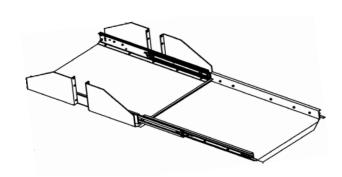

## EXTRA-EXTENDED SLIDING EQUIPMENT SHELF

Provides a full 25" (640 mm) extension. It is easy to access the back of network servers (or other large equipment). Mounting hardware not included. 19" holds up to 16"W x 24"D (410 mm x 610 mm) equipment, 23" holds up to 20"W x 24"D (510 mm x 610 mm) equipment. Shelf locks in closed or fully open position, and ships fully assembled. Strong, lightweight aluminum construction; supports up to 150 lb (68 kg). Note: To prevent tipping, rack must be properly attached to floor.