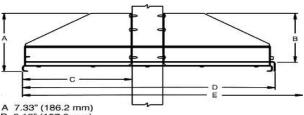

A 7.33" (186.2 mm)
B 6.18" (157.0 mm)
C 10.70" (271.8 mm)
D 24.52" (622.8 mm)
E 49.50" (1257.3 mm)

| Part<br>Number | Description                        | Shipping<br>Weight<br>Ib (kg) |
|----------------|------------------------------------|-------------------------------|
| 12227-X19      | Extra-Extended Shelf, For 19" Rack | 10 (4.5)                      |
| 12227-X23      | Extra-Extended Shelf, For 23 Rack  | 10 (4.5)                      |