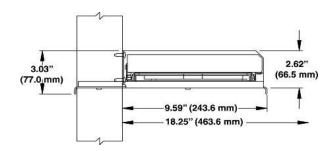

## 19" FULL SIZE SLIDING KEYBOARD & MOUSE TRAY

Holds full size keyboard and mouse. Slide is mounted under shelf to provide maximum tray width. Mounting hardware not included. Mouse pad tray is  $10^{\prime\prime}W$  x  $8^{\prime\prime}D$  (250 mm x 200 mm) and retracts out of the way when not in use. Fits up to  $19.25^{\prime\prime}W$  x  $9^{\prime\prime}D$  (489 mm x 230 mm) keyboards. Extends approximately  $9^{\prime\prime}$  (230 mm) for full access to keyboard. Made of strong, lightweight aluminum.