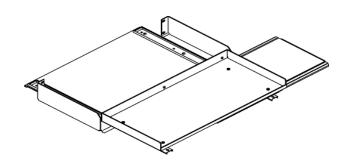

## 19" FULL SIZE SLIDING KEYBOARD & MOUSE TRAY

Holds full size keyboard and mouse. Slide is mounted under shelf to provide maximum tray width. Mounting hardware not included. Mouse pad tray is  $10^{\prime\prime}W$  x  $8^{\prime\prime}D$  (250 mm x 200 mm) and retracts out of the way when not in use. Fits up to  $19.25^{\prime\prime}W$  x  $9^{\prime\prime}D$  (489 mm x 230 mm) keyboards. Extends approximately  $9^{\prime\prime}$  (230 mm) for full access to keyboard. Made of strong, lightweight aluminum.

Note: Mouse pad on right side only

| Part<br>Number | Description               | Shipping<br>Weight<br>Ib (kg) |
|----------------|---------------------------|-------------------------------|
| 12193-X01*     | 19" Sliding Keyboard Tray | 9 (4.1)                       |