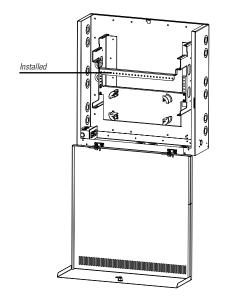

# Patch Panel Wire Management Bar for ThinLine II Wall-Mount Cabinet

The CPI Patch Panel Wire Management Bar provides the necessary wire management and strain relief required by ANSI/TIA/EIA-568-B. Sold individually. Attaches to rack with standard #12-24 rack screws (not included).

- 19" rack mountable
- May be mounted inward for 6" channel or outward to standard 3" rack side channel
- Wire tie holes maintain wire perpendicular relative to termination point
- Made of sturdy aluminum