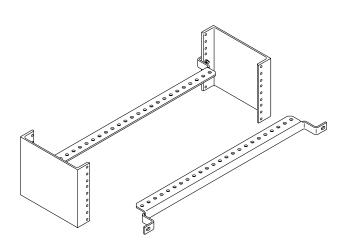

# Patch Panel Wire Management Bar for ThinLine II Wall-Mount Cabinet

The CPI Patch Panel Wire Management Bar provides the necessary wire management and strain relief required by ANSI/TIA/EIA-568-B. Sold individually. Attaches to rack with standard #12-24 rack screws (not included).

- 19" rack mountable
- May be mounted inward for 6" channel or outward to standard 3" rack side channel
- Wire tie holes maintain wire perpendicular relative to termination point
- Made of sturdy aluminum