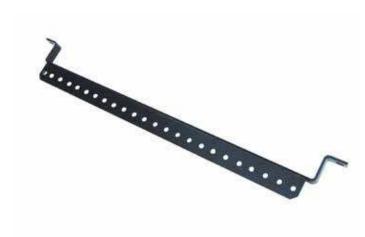

# Patch Panel Wire Management Bar for ThinLine II Wall-Mount Cabinet

The CPI Patch Panel Wire Management Bar provides the necessary wire management and strain relief required by ANSI/TIA/EIA-568-B. Sold individually. Attaches to rack with standard #12-24 rack screws (not included).

- 19" rack mountable
- May be mounted inward for 6" channel or outward to standard 3" rack side channel
- Wire tie holes maintain wire perpendicular relative to termination point
- Made of sturdy aluminum

#### **ORDERING INFORMATION**

| Part<br>Number | Description                                | Shipping<br>Weight<br>Ib (kg) |
|----------------|--------------------------------------------|-------------------------------|
| 12176-X01      | 19" EIA Rack-Mountable Wire Management Bar | 1 (0.5)                       |