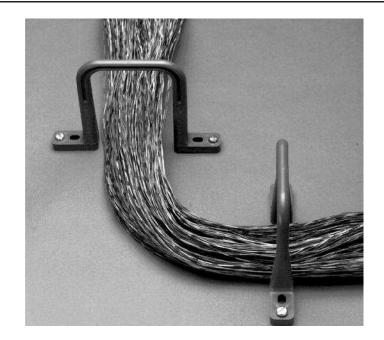

## **CLOSED COMPOSITE DISTRIBUTION RINGS**

With CPI Distribution Rings all your wiring and cabling can now be neatly and easily organized and managed. Designed to support cable and wire in communication closets, on backboards, equipment racks, or wherever cable runs are required. The versatile brackets are made of high-strength, fire-retardant composite material. Rounded edges prevent damage to cable and wire insulation while providing easy pull-through. Mounting hole configuration allows brackets to be attached to most surfaces including our equipment racks. Color is compatible with most equipment. Mounting hardware not included.

- Strong, lightweight, fire-retardant composite material construction
- Easy to install onto CPI equipment racks or backboards
- Rounded shape eliminates cable nicks, great for wire pulling
- Color: Gray Finish
- Sold individually and in quantities of 100