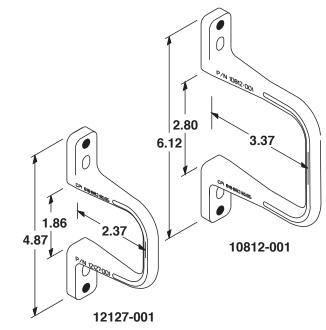

| Part Number | Description          | Shipping<br>Weight |
|-------------|----------------------|--------------------|
| 12127-001   | 2" W Closed "D" ring | 1 lb               |
| 12127-011   | Carton of 100        | 6 lb               |
| 10812-001   | 3" W Closed "D" ring | 1 lb               |
| 10812-011   | Carton of 100        | 9 lb               |